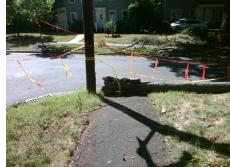

**Codes/Mitigation Info/Possible Solution** 

**CHARLOTTE DR** Street 1 Name Stop Condition-Street 2 None Street 2 Name N/A Stop Condition-Street 1 N/A Possible Solutions: Remove & Replace Entire Ramp. Surveyor Notes: N/A PROW/ADA: Not Found, R304.2.2

Total Cost: 1850.00

| Field Measurements/Component Compliance                                                                        |                       |       |      |                             |      |
|----------------------------------------------------------------------------------------------------------------|-----------------------|-------|------|-----------------------------|------|
| Compliance Description                                                                                         |                       | Data  | Comp | liance Description          | Data |
| N/A                                                                                                            | Ramp Length (in)      | 96.0  | No   | Ramp Slope (%)              | 18.4 |
| Yes                                                                                                            | Ramp Width (in)       | 48.0  | Yes  | Ramp XSlope (%)             | 2.1  |
| N/A                                                                                                            | Flare Type LT         | N/A   | N/A  | Flare Type RT               | N/A  |
| N/A                                                                                                            | Flare Slope LT (%)    | N/A   | N/A  | Flare Slope RT (%)          | N/A  |
| N/A                                                                                                            | Flare Traversable LT? | N/A   | N/A  | Flare Traversable RT?       | N/A  |
| N/A                                                                                                            | Landing Length (in)   | N/A   | N/A  | DWS Provided?               | N/A  |
| N/A                                                                                                            | Landing Width (in)    | N/A   | N/A  | DWS Contrast?               | N/A  |
| N/A                                                                                                            | Landing Slope (%)     | N/A   | N/A  | DWS Length (in)             | N/A  |
| N/A                                                                                                            | Landing X Slope (%)   | N/A   | N/A  | DWS Full Width?             | N/A  |
| N/A                                                                                                            | Landing Curb? (Y/N)   | N/A   | N/A  | DWS Offset (in)             | N/A  |
| N/A                                                                                                            | Shared Landing?       | N/A   |      |                             |      |
| N/A                                                                                                            | Gutter Ponding?       | N/A   | N/A  | Gutter Slope (%)            | N/A  |
| N/A                                                                                                            | Gutter Lip Ht (in)    | 3.0   | N/A  | Gutter X Slope (%)          | N/A  |
| N/A                                                                                                            | Painted X Walk1?      | No    | N/A  | Painted X Walk2?            | N/A  |
|                                                                                                                | X Walk 1 Direction    | To SE |      | X Walk 2 Direction          | N/A  |
| N/A                                                                                                            | X Walk 1 Width (in)   | N/A   | N/A  | X Walk 2 Width (in)         | N/A  |
|                                                                                                                | X Walk 1 Slope (%)    | 2.0   |      | X Walk 2 Slope (%)          | N/A  |
|                                                                                                                | X Walk 1 X Slope (%)  | 6.2   |      | X Walk 2 X Slope (%)        | N/A  |
| N/A                                                                                                            | Ramp inside XWalk1?   | N/A   | N/A  | Ramp inside XWalk2?         | N/A  |
|                                                                                                                | Road Slope (%)        | N/A   | N/A  | Clear Space?                | N/A  |
|                                                                                                                | Road X Slope (%)      | N/A   | N/A  | Clear Space to XWalk (in)   | N/A  |
| N/A                                                                                                            | Any Obstructions?     | N/A   | N/A  | Storm Grate/Utility Hazard? | N/A  |
|                                                                                                                | Obstruction Type      |       |      | Storm Grate/Utility Type    |      |
|                                                                                                                |                       | N/A   |      |                             | N/A  |
|                                                                                                                |                       |       | Yes  | Surface Condition? (G/P)    | Good |
| le de la companya de | W. S. C.              |       |      |                             |      |