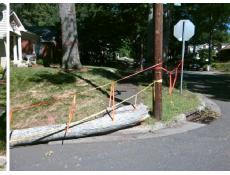

**Codes/Mitigation Info/Possible Solution** 

**CHARLOTTE DR** Street 1 Name Stop Condition-Street 2 None Street 2 Name N/A Stop Condition-Street 1 N/A Possible Solutions: Remove & Replace Entire Ramp. Surveyor Notes: N/A PROW/ADA: Not Found, R304.2.2

Total Cost: 1850.00

| Field Measurements/Component Compliance                                                                        |                       |       |      |                             |      |
|----------------------------------------------------------------------------------------------------------------|-----------------------|-------|------|-----------------------------|------|
| Compliance Description                                                                                         |                       | Data  | Comp | liance Description          | Data |
| N/A                                                                                                            | Ramp Length (in)      | 96.0  | No   | Ramp Slope (%)              | 18.4 |
| Yes                                                                                                            | Ramp Width (in)       | 48.0  | Yes  | Ramp XSlope (%)             | 2.1  |
| N/A                                                                                                            | Flare Type LT         | N/A   | N/A  | Flare Type RT               | N/A  |
| N/A                                                                                                            | Flare Slope LT (%)    | N/A   | N/A  | Flare Slope RT (%)          | N/A  |
| N/A                                                                                                            | Flare Traversable LT? | N/A   | N/A  | Flare Traversable RT?       | N/A  |
| N/A                                                                                                            | Landing Length (in)   | N/A   | N/A  | DWS Provided?               | N/A  |
| N/A                                                                                                            | Landing Width (in)    | N/A   | N/A  | DWS Contrast?               | N/A  |
| N/A                                                                                                            | Landing Slope (%)     | N/A   | N/A  | DWS Length (in)             | N/A  |
| N/A                                                                                                            | Landing X Slope (%)   | N/A   | N/A  | DWS Full Width?             | N/A  |
| N/A                                                                                                            | Landing Curb? (Y/N)   | N/A   | N/A  | DWS Offset (in)             | N/A  |
| N/A                                                                                                            | Shared Landing?       | N/A   |      |                             |      |
| N/A                                                                                                            | Gutter Ponding?       | N/A   | N/A  | Gutter Slope (%)            | N/A  |
| N/A                                                                                                            | Gutter Lip Ht (in)    | 3.0   | N/A  | Gutter X Slope (%)          | N/A  |
| N/A                                                                                                            | Painted X Walk1?      | No    | N/A  | Painted X Walk2?            | N/A  |
|                                                                                                                | X Walk 1 Direction    | To SE |      | X Walk 2 Direction          | N/A  |
| N/A                                                                                                            | X Walk 1 Width (in)   | N/A   | N/A  | X Walk 2 Width (in)         | N/A  |
|                                                                                                                | X Walk 1 Slope (%)    | 2.0   |      | X Walk 2 Slope (%)          | N/A  |
|                                                                                                                | X Walk 1 X Slope (%)  | 6.2   |      | X Walk 2 X Slope (%)        | N/A  |
| N/A                                                                                                            | Ramp inside XWalk1?   | N/A   | N/A  | Ramp inside XWalk2?         | N/A  |
|                                                                                                                | Road Slope (%)        | N/A   | N/A  | Clear Space?                | N/A  |
|                                                                                                                | Road X Slope (%)      | N/A   | N/A  | Clear Space to XWalk (in)   | N/A  |
| N/A                                                                                                            | Any Obstructions?     | N/A   | N/A  | Storm Grate/Utility Hazard? | N/A  |
|                                                                                                                | Obstruction Type      |       |      | Storm Grate/Utility Type    |      |
|                                                                                                                |                       | N/A   |      |                             | N/A  |
|                                                                                                                |                       |       | Yes  | Surface Condition? (G/P)    | Good |
| le de la companya de | W. S. C.              |       |      |                             |      |