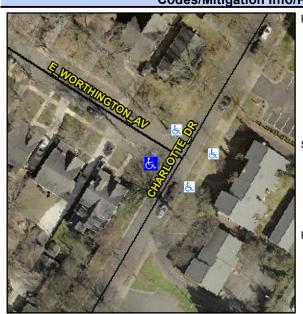

## **Access Compliance Report Public Rights-of-Way** (Curb Ramps)

Intersection ID: 15177 Main Street: CHARLOTTE DR **Cross Street: E WORTHINGTON AV** Location: ADA ID: D6FC5B3EE97D Ramp Type: Perp Initial Pass/Fail: Fail **Overall Compliance: No** Severity Score: 26.25

**Codes/Mitigation Info/Possible Solution** 

**CHARLOTTE DR** Street 1 Name Stop Condition-Street 2 None Street 2 Name N/A Stop Condition-Street 1 N/A Possible Solutions: Remove & Replace Entire Ramp. Surveyor Notes: N/A PROW/ADA: Not Found, R304.2.2