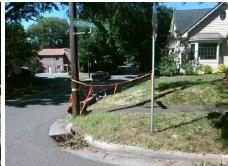

**Codes/Mitigation Info/Possible Solution** 

**CHARLOTTE DR** Street 1 Name Stop Condition-Street 2 None Street 2 Name N/A Stop Condition-Street 1 N/A Possible Solutions: Remove & Replace Entire Ramp. Surveyor Notes: N/A PROW/ADA: Not Found, R304.2.2

Total Cost: 1850.00

| Field Measurements/Component Compliance                                                                        |                       |       |      |                             |      |
|----------------------------------------------------------------------------------------------------------------|-----------------------|-------|------|-----------------------------|------|
| Compliance Description                                                                                         |                       | Data  | Comp | liance Description          | Data |
| N/A                                                                                                            | Ramp Length (in)      | 96.0  | No   | Ramp Slope (%)              | 18.4 |
| Yes                                                                                                            | Ramp Width (in)       | 48.0  | Yes  | Ramp XSlope (%)             | 2.1  |
| N/A                                                                                                            | Flare Type LT         | N/A   | N/A  | Flare Type RT               | N/A  |
| N/A                                                                                                            | Flare Slope LT (%)    | N/A   | N/A  | Flare Slope RT (%)          | N/A  |
| N/A                                                                                                            | Flare Traversable LT? | N/A   | N/A  | Flare Traversable RT?       | N/A  |
| N/A                                                                                                            | Landing Length (in)   | N/A   | N/A  | DWS Provided?               | N/A  |
| N/A                                                                                                            | Landing Width (in)    | N/A   | N/A  | DWS Contrast?               | N/A  |
| N/A                                                                                                            | Landing Slope (%)     | N/A   | N/A  | DWS Length (in)             | N/A  |
| N/A                                                                                                            | Landing X Slope (%)   | N/A   | N/A  | DWS Full Width?             | N/A  |
| N/A                                                                                                            | Landing Curb? (Y/N)   | N/A   | N/A  | DWS Offset (in)             | N/A  |
| N/A                                                                                                            | Shared Landing?       | N/A   |      |                             |      |
| N/A                                                                                                            | Gutter Ponding?       | N/A   | N/A  | Gutter Slope (%)            | N/A  |
| N/A                                                                                                            | Gutter Lip Ht (in)    | 3.0   | N/A  | Gutter X Slope (%)          | N/A  |
| N/A                                                                                                            | Painted X Walk1?      | No    | N/A  | Painted X Walk2?            | N/A  |
|                                                                                                                | X Walk 1 Direction    | To SE |      | X Walk 2 Direction          | N/A  |
| N/A                                                                                                            | X Walk 1 Width (in)   | N/A   | N/A  | X Walk 2 Width (in)         | N/A  |
|                                                                                                                | X Walk 1 Slope (%)    | 2.0   |      | X Walk 2 Slope (%)          | N/A  |
|                                                                                                                | X Walk 1 X Slope (%)  | 6.2   |      | X Walk 2 X Slope (%)        | N/A  |
| N/A                                                                                                            | Ramp inside XWalk1?   | N/A   | N/A  | Ramp inside XWalk2?         | N/A  |
|                                                                                                                | Road Slope (%)        | N/A   | N/A  | Clear Space?                | N/A  |
|                                                                                                                | Road X Slope (%)      | N/A   | N/A  | Clear Space to XWalk (in)   | N/A  |
| N/A                                                                                                            | Any Obstructions?     | N/A   | N/A  | Storm Grate/Utility Hazard? | N/A  |
|                                                                                                                | Obstruction Type      |       |      | Storm Grate/Utility Type    |      |
|                                                                                                                |                       | N/A   |      |                             | N/A  |
|                                                                                                                |                       |       | Yes  | Surface Condition? (G/P)    | Good |
| le de la companya de | W. S. C.              |       |      |                             |      |