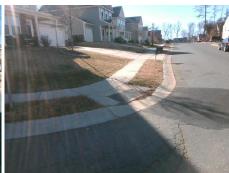

## Access Compliance Report Public Rights-of-Way (Curb Ramps)

Intersection ID: 45542 Main Street: HARRIER\_RD Cross Street: GOSHAWK\_LN Location: SW

ADA ID: D6FD371F71C4 Ramp Type: PerpDiag Initial Pass/Fail: Fail Overall Compliance: No Severity Score: 21.25

## Field Measurements/Component Compliance

Street 1 Name
Stop Condition-Street 2
Street 2 Name
Stop Condition-Street 1

GOSHAWK LN StopSign HARRIER RD None Possible Solutions:

Remove & Replace Curb Ramp With
Two New Directional Ramps or
Equivalent.