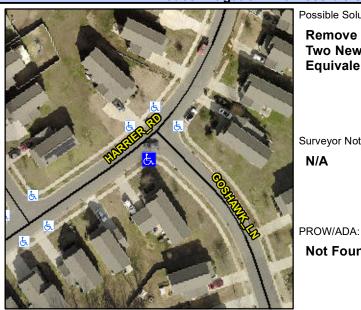

## Access Compliance Report Public Rights-of-Way (Curb Ramps)

Intersection ID: 45542 Main Street: HARRIER\_RD Cross Street: GOSHAWK\_LN Location: SW

ADA ID: D6FD371F71C4 Ramp Type: PerpDiag Initial Pass/Fail: Fail Overall Compliance: No Severity Score: 21.25

## Field Measurements/Component Compliance

Street 1 Name
Stop Condition-Street 2
Street 2 Name
Stop Condition-Street 1

GOSHAWK LN StopSign HARRIER RD None Possible Solutions:

Remove & Replace Curb Ramp With
Two New Directional Ramps or
Equivalent.