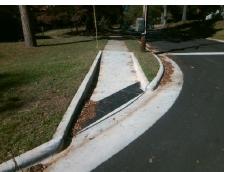

| Total Cost: | \$ | 1600.00 |
|-------------|----|---------|
| 10101 0001. | •  | 1000.00 |

| Field Measurements/Component Compliance |                       |       |      |                             |      |  |  |
|-----------------------------------------|-----------------------|-------|------|-----------------------------|------|--|--|
| Compl                                   | iance Description     | Data  | Comp | liance Description          | Data |  |  |
| N/A                                     | Ramp Length (in)      | 232.0 | N/A  | Grade Break?                | N/A  |  |  |
| Yes                                     | Ramp Width (in)       | 58.5  | N/A  | Grade Break Slope (%)       | 0.0  |  |  |
| Yes                                     | Ramp Slope (%)        | 11.8  | N/A  | Grade Break XSlope (%)      | 0.0  |  |  |
| No                                      | Ramp XSlope (%)       | 3.7   |      |                             |      |  |  |
| N/A                                     | Flare Type LT         | N/A   | N/A  | Flare Type RT               | N/A  |  |  |
| N/A                                     | Flare Slope LT (%)    | N/A   | N/A  | Flare Slope RT (%)          | 0.0  |  |  |
| N/A                                     | Flare Traversable LT? | N/A   | N/A  | Flare Traversable RT?       | N/A  |  |  |
| N/A                                     | Landing Length (in)   | 0.0   | N/A  | DWS Provided?               | N/A  |  |  |
| N/A                                     | Landing Width (in)    | 0.0   | N/A  | DWS Contrast?               | N/A  |  |  |
| N/A                                     | Landing Slope (%)     | 0.0   | N/A  | DWS Length (in)             | N/A  |  |  |
| N/A                                     | Landing X Slope (%)   | 0.0   | N/A  | DWS Full Width?             | N/A  |  |  |
| N/A                                     | Landing Curb? (Y/N)   | N/A   | N/A  | DWS Offset LT (in)          | N/A  |  |  |
| N/A                                     | Shared Landing?       | N/A   | N/A  | DWS Offset RT (in)          | N/A  |  |  |
| N/A                                     | Gutter Ponding?       | 0.0   | N/A  | Gutter Slope (%)            | N/A  |  |  |
| N/A                                     | Gutter Lip Ht (in)    | 0.0   | N/A  | Gutter X Slope (%)          | N/A  |  |  |
| N/A                                     | Painted X Walk1?      | No    |      | Road Slope (%)              | 4.6  |  |  |
|                                         | X Walk 1 Direction    | To S  |      | Road X Slope (%)            | 5.2  |  |  |
|                                         | X Walk 1 Width (in)   | N/A   |      | Clear Space?                | N/A  |  |  |
|                                         | X Walk 1 Slope (%)    | 4.6   | N/A  | Clear Space to XWalk (in)   | N/A  |  |  |
|                                         | X Walk 1 X Slope (%)  | 5.2   | N/A  | Storm Grate/Utility Hazard? | N/A  |  |  |
| N/A                                     | Ramp inside XWalk1?   | N/A   |      | Storm Grate/Utility Type    |      |  |  |
| N/A                                     | Any Obstructions?     | N/A   |      |                             | N/A  |  |  |
|                                         | Obstruction Type      |       | Yes  | Surface Condition? (G/P)    | Good |  |  |
|                                         |                       | N/A   | N/A  | Curb Slope (%)              | 12.0 |  |  |
|                                         |                       |       |      |                             |      |  |  |