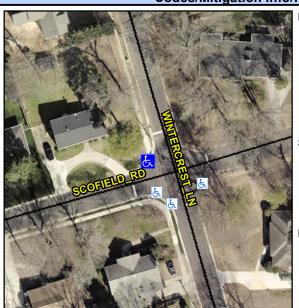

## **Access Compliance Report Public Rights-of-Way** (Curb Ramps)

Intersection ID: 19600 Main Street: SCOFIELD\_RD **Cross Street: WINTERCREST\_LN** Location: **Overall Compliance: No** Severity Score: 13.75 ADA ID: D7042FA1500D Ramp Type: Directional1 Initial Pass/Fail: Fail