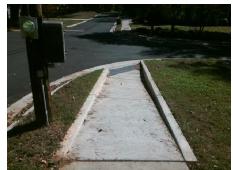

| Total Cost: | \$ | 1600.00 |
|-------------|----|---------|
| 10101 0001. | •  | 1000.00 |

| Field Measurements/Component Compliance |                       |       |      |                             |      |  |  |
|-----------------------------------------|-----------------------|-------|------|-----------------------------|------|--|--|
| Compl                                   | iance Description     | Data  | Comp | liance Description          | Data |  |  |
| N/A                                     | Ramp Length (in)      | 232.0 | N/A  | Grade Break?                | N/A  |  |  |
| Yes                                     | Ramp Width (in)       | 58.5  | N/A  | Grade Break Slope (%)       | 0.0  |  |  |
| Yes                                     | Ramp Slope (%)        | 11.8  | N/A  | Grade Break XSlope (%)      | 0.0  |  |  |
| No                                      | Ramp XSlope (%)       | 3.7   |      |                             |      |  |  |
| N/A                                     | Flare Type LT         | N/A   | N/A  | Flare Type RT               | N/A  |  |  |
| N/A                                     | Flare Slope LT (%)    | N/A   | N/A  | Flare Slope RT (%)          | 0.0  |  |  |
| N/A                                     | Flare Traversable LT? | N/A   | N/A  | Flare Traversable RT?       | N/A  |  |  |
| N/A                                     | Landing Length (in)   | 0.0   | N/A  | DWS Provided?               | N/A  |  |  |
| N/A                                     | Landing Width (in)    | 0.0   | N/A  | DWS Contrast?               | N/A  |  |  |
| N/A                                     | Landing Slope (%)     | 0.0   | N/A  | DWS Length (in)             | N/A  |  |  |
| N/A                                     | Landing X Slope (%)   | 0.0   | N/A  | DWS Full Width?             | N/A  |  |  |
| N/A                                     | Landing Curb? (Y/N)   | N/A   | N/A  | DWS Offset LT (in)          | N/A  |  |  |
| N/A                                     | Shared Landing?       | N/A   | N/A  | DWS Offset RT (in)          | N/A  |  |  |
| N/A                                     | Gutter Ponding?       | 0.0   | N/A  | Gutter Slope (%)            | N/A  |  |  |
| N/A                                     | Gutter Lip Ht (in)    | 0.0   | N/A  | Gutter X Slope (%)          | N/A  |  |  |
| N/A                                     | Painted X Walk1?      | No    |      | Road Slope (%)              | 4.6  |  |  |
|                                         | X Walk 1 Direction    | To S  |      | Road X Slope (%)            | 5.2  |  |  |
|                                         | X Walk 1 Width (in)   | N/A   |      | Clear Space?                | N/A  |  |  |
|                                         | X Walk 1 Slope (%)    | 4.6   | N/A  | Clear Space to XWalk (in)   | N/A  |  |  |
|                                         | X Walk 1 X Slope (%)  | 5.2   | N/A  | Storm Grate/Utility Hazard? | N/A  |  |  |
| N/A                                     | Ramp inside XWalk1?   | N/A   |      | Storm Grate/Utility Type    |      |  |  |
| N/A                                     | Any Obstructions?     | N/A   |      |                             | N/A  |  |  |
|                                         | Obstruction Type      |       | Yes  | Surface Condition? (G/P)    | Good |  |  |
|                                         |                       | N/A   | N/A  | Curb Slope (%)              | 12.0 |  |  |
|                                         |                       |       |      |                             |      |  |  |