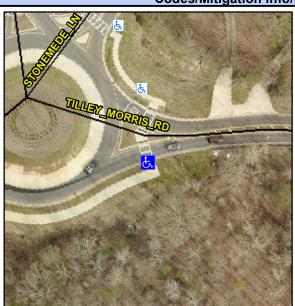

## Access Compliance Report Public Rights-of-Way (Curb Ramps)

Intersection ID: 27325 Main Street: TILLEY\_MORRIS\_RD Cross Street: N/A Location: SE

ADA ID: D70C0B3F3679 Ramp Type: Perp Initial Pass/Fail: Fail Overall Compliance: No Severity Score: 1.25

## Field Measurements/Component Compliance

Street 1 Name

TILLEY MORRIS RD

Stop Condition-Street 2

YieldSign

Street 2 Name

N/A

Stop Condition-Street 1