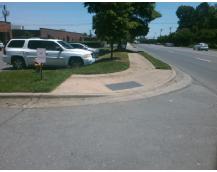

## **Access Compliance Report Public Rights-of-Way** (Curb Ramps)

Intersection ID: N/A Main Street: YORK CENTER **Cross Street: N/A** Location: NE ADA ID: D70EB0824593 Ramp Type: PerpDiag Initial Pass/Fail: Fail **Overall Compliance: No** Severity Score: 13.75

**Codes/Mitigation Info/Possible Solution** 

**ENTRANCE** Street 1 Name Stop Condition-Street 2 None Street 2 Name **E WESTINGHOUSE BV** Stop Condition-Street 1 None

Possible Solutions: Remove & Replace Curb Ramp With **Two New Directional Ramps or** Equivalent. Surveyor Notes: N/A PROW/ADA: Not Found, R304.2.2, R304.5.3

Total Cost: 3200.00

| Field Measurements/Component Compliance |                       |      |                        |                             |      |
|-----------------------------------------|-----------------------|------|------------------------|-----------------------------|------|
| Compliance Description                  |                       | Data | Compliance Description |                             | Data |
| N/A                                     | Ramp Length (in)      | 83.0 | No                     | Ramp Slope (%)              | 11.1 |
| Yes                                     | Ramp Width (in)       | 48.0 | No                     | Ramp XSlope (%)             | 4.8  |
| N/A                                     | Flare Type LT         | N/A  | N/A                    | Flare Type RT               | N/A  |
| N/A                                     | Flare Slope LT (%)    | N/A  | N/A                    | Flare Slope RT (%)          | N/A  |
| N/A                                     | Flare Traversable LT? | N/A  | N/A                    | Flare Traversable RT?       | N/A  |
| N/A                                     | Landing Length (in)   | N/A  | N/A                    | DWS Provided?               | N/A  |
| N/A                                     | Landing Width (in)    | N/A  | N/A                    | DWS Contrast?               | N/A  |
| N/A                                     | Landing Slope (%)     | N/A  | N/A                    | DWS Length (in)             | N/A  |
| N/A                                     | Landing X Slope (%)   | N/A  | N/A                    | DWS Full Width?             | N/A  |
| N/A                                     | Landing Curb? (Y/N)   | N/A  | N/A                    | DWS Offset (in)             | N/A  |
| N/A                                     | Shared Landing?       | N/A  |                        |                             |      |
| N/A                                     | Gutter Ponding?       | N/A  | N/A                    | Gutter Slope (%)            | N/A  |
| N/A                                     | Gutter Lip Ht (in)    | N/A  | N/A                    | Gutter X Slope (%)          | N/A  |
| N/A                                     | Painted X Walk1?      | No   | N/A                    | Painted X Walk2?            | No   |
|                                         | X Walk 1 Direction    | To W |                        | X Walk 2 Direction          | To S |
| N/A                                     | X Walk 1 Width (in)   | N/A  | N/A                    | X Walk 2 Width (in)         | N/A  |
|                                         | X Walk 1 Slope (%)    | 0.5  |                        | X Walk 2 Slope (%)          | 2.0  |
|                                         | X Walk 1 X Slope (%)  | 4.3  |                        | X Walk 2 X Slope (%)        | 1.8  |
| N/A                                     | Ramp inside XWalk1?   | N/A  | N/A                    | Ramp inside XWalk2?         | N/A  |
|                                         | Road Slope (%)        | 2.6  | N/A                    | Clear Space?                | N/A  |
|                                         | Road X Slope (%)      | 1.7  | N/A                    | Clear Space to XWalk (in)   | N/A  |
| N/A                                     | Any Obstructions?     | N/A  | N/A                    | Storm Grate/Utility Hazard? | N/A  |
|                                         | Obstruction Type      |      |                        | Storm Grate/Utility Type    |      |
|                                         |                       | N/A  |                        |                             | N/A  |
|                                         |                       |      | Yes                    | Surface Condition? (G/P)    | Good |
|                                         | S. Alla Chillian      |      |                        |                             |      |