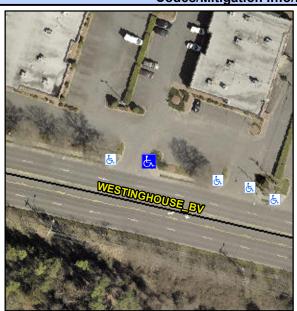

## **Access Compliance Report Public Rights-of-Way** (Curb Ramps)

Intersection ID: N/A Main Street: YORK CENTER **Cross Street: N/A** Location: NE ADA ID: D70EB0824593 Ramp Type: PerpDiag Initial Pass/Fail: Fail **Overall Compliance: No** Severity Score: 13.75

**Codes/Mitigation Info/Possible Solution** 

**ENTRANCE** Street 1 Name Stop Condition-Street 2 None Street 2 Name **E WESTINGHOUSE BV** Stop Condition-Street 1 None

Possible Solutions: Remove & Replace Curb Ramp With **Two New Directional Ramps or** Equivalent. Surveyor Notes: N/A PROW/ADA: Not Found, R304.2.2, R304.5.3