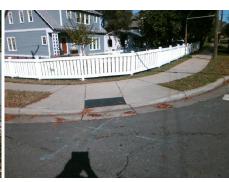

## Field Measurements/Component Compliance

Street 1 Name Stop Condition-Street 2 Street 2 Name Stop Condition-Street 1

W TRADE ST StopSign N GARDNER AV StopSign

Possible Solutions: Remove & Replace Curb Ramp With Two New Directional Ramps or Equivalent. Surveyor Notes: N/A PROW/ADA: Not Found, R304.5.3

Total Cost: 3200.00

| r leid Measurements/Component Compnance |                       |       |      |                             |       |
|-----------------------------------------|-----------------------|-------|------|-----------------------------|-------|
| Compliance Description                  |                       | Data  | Comp | liance Description          | Data  |
| N/A                                     | Ramp Length (in)      | 51.0  | Yes  | Ramp Slope (%)              | 7.8   |
| Yes                                     | Ramp Width (in)       | 48.5  | No   | Ramp XSlope (%)             | 5.1   |
| N/A                                     | Flare Type LT         | N/A   | N/A  | Flare Type RT               | N/A   |
| N/A                                     | Flare Slope LT (%)    | N/A   | N/A  | Flare Slope RT (%)          | N/A   |
| N/A                                     | Flare Traversable LT? | N/A   | N/A  | Flare Traversable RT?       | N/A   |
| N/A                                     | Landing Length (in)   | N/A   | N/A  | DWS Provided?               | N/A   |
| N/A                                     | Landing Width (in)    | N/A   | N/A  | DWS Contrast?               | N/A   |
| N/A                                     | Landing Slope (%)     | N/A   | N/A  | DWS Length (in)             | N/A   |
| N/A                                     | Landing X Slope (%)   | N/A   | N/A  | DWS Full Width?             | N/A   |
| N/A                                     | Landing Curb? (Y/N)   | N/A   | N/A  | DWS Offset (in)             | N/A   |
| N/A                                     | Shared Landing?       | N/A   |      |                             |       |
| N/A                                     | Gutter Ponding?       | N/A   | N/A  | Gutter Slope (%)            | N/A   |
| N/A                                     | Gutter Lip Ht (in)    | 0.5   | N/A  | Gutter X Slope (%)          | N/A   |
| N/A                                     | Painted X Walk1?      | No    | N/A  | Painted X Walk2?            | No    |
|                                         | X Walk 1 Direction    | To SW |      | X Walk 2 Direction          | To SE |
| N/A                                     | X Walk 1 Width (in)   | N/A   | N/A  | X Walk 2 Width (in)         | N/A   |
|                                         | X Walk 1 Slope (%)    | 1.6   |      | X Walk 2 Slope (%)          | 4.6   |
|                                         | X Walk 1 X Slope (%)  | 5.4   |      | X Walk 2 X Slope (%)        | 0.3   |
| N/A                                     | Ramp inside XWalk1?   | N/A   | N/A  | Ramp inside XWalk2?         | N/A   |
|                                         | Road Slope (%)        | 4.7   | N/A  | Clear Space?                | N/A   |
|                                         | Road X Slope (%)      | 4.0   | N/A  | Clear Space to XWalk (in)   | N/A   |
| N/A                                     | Any Obstructions?     | N/A   | N/A  | Storm Grate/Utility Hazard? | N/A   |