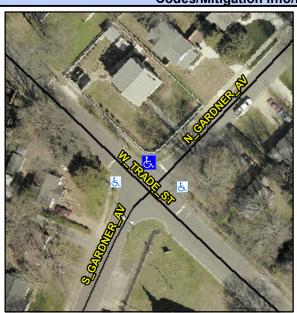

## **Access Compliance Report Public Rights-of-Way** (Curb Ramps)

Intersection ID: 9794 Main Street: N GARDNER AV **Cross Street: W TRADE ST** Location: Ramp Type: PerpDiag Initial Pass/Fail: Fail **Overall Compliance: No Severity Score:** 12.5

## Field Measurements/Component Compliance

Street 1 Name Stop Condition-Street 2 Street 2 Name Stop Condition-Street 1

W TRADE ST StopSign N GARDNER AV StopSign

Possible Solutions: Remove & Replace Curb Ramp With Two New Directional Ramps or Equivalent. Surveyor Notes: N/A PROW/ADA: Not Found, R304.5.3