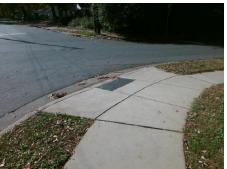

## Field Measurements/Component Compliance

Street 1 Name Stop Condition-Street 2 Street 2 Name Stop Condition-Street 1

W TRADE ST StopSign N GARDNER AV StopSign

Possible Solutions: Remove & Replace Curb Ramp With Two New Directional Ramps or Equivalent. Surveyor Notes: N/A PROW/ADA: Not Found, R304.5.3

Total Cost: 3200.00

| r leid Measurements/Component Compnance |                       |       |      |                             |       |
|-----------------------------------------|-----------------------|-------|------|-----------------------------|-------|
| Compliance Description                  |                       | Data  | Comp | liance Description          | Data  |
| N/A                                     | Ramp Length (in)      | 51.0  | Yes  | Ramp Slope (%)              | 7.8   |
| Yes                                     | Ramp Width (in)       | 48.5  | No   | Ramp XSlope (%)             | 5.1   |
| N/A                                     | Flare Type LT         | N/A   | N/A  | Flare Type RT               | N/A   |
| N/A                                     | Flare Slope LT (%)    | N/A   | N/A  | Flare Slope RT (%)          | N/A   |
| N/A                                     | Flare Traversable LT? | N/A   | N/A  | Flare Traversable RT?       | N/A   |
| N/A                                     | Landing Length (in)   | N/A   | N/A  | DWS Provided?               | N/A   |
| N/A                                     | Landing Width (in)    | N/A   | N/A  | DWS Contrast?               | N/A   |
| N/A                                     | Landing Slope (%)     | N/A   | N/A  | DWS Length (in)             | N/A   |
| N/A                                     | Landing X Slope (%)   | N/A   | N/A  | DWS Full Width?             | N/A   |
| N/A                                     | Landing Curb? (Y/N)   | N/A   | N/A  | DWS Offset (in)             | N/A   |
| N/A                                     | Shared Landing?       | N/A   |      |                             |       |
| N/A                                     | Gutter Ponding?       | N/A   | N/A  | Gutter Slope (%)            | N/A   |
| N/A                                     | Gutter Lip Ht (in)    | 0.5   | N/A  | Gutter X Slope (%)          | N/A   |
| N/A                                     | Painted X Walk1?      | No    | N/A  | Painted X Walk2?            | No    |
|                                         | X Walk 1 Direction    | To SW |      | X Walk 2 Direction          | To SE |
| N/A                                     | X Walk 1 Width (in)   | N/A   | N/A  | X Walk 2 Width (in)         | N/A   |
|                                         | X Walk 1 Slope (%)    | 1.6   |      | X Walk 2 Slope (%)          | 4.6   |
|                                         | X Walk 1 X Slope (%)  | 5.4   |      | X Walk 2 X Slope (%)        | 0.3   |
| N/A                                     | Ramp inside XWalk1?   | N/A   | N/A  | Ramp inside XWalk2?         | N/A   |
|                                         | Road Slope (%)        | 4.7   | N/A  | Clear Space?                | N/A   |
|                                         | Road X Slope (%)      | 4.0   | N/A  | Clear Space to XWalk (in)   | N/A   |
| N/A                                     | Any Obstructions?     | N/A   | N/A  | Storm Grate/Utility Hazard? | N/A   |