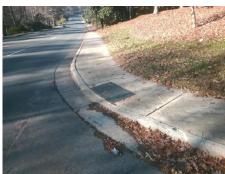

## Field Measurements/Component Compliance

Street 1 Name Stop Condition-Street 2 Street 2 Name Stop Condition-Street 1

**RANDOLPH RD** None **RANDSTONE CT** StopSign

Possible Solutions: Remove & Replace Curb Ramp With Two New Directional Ramps or Equivalent.

N/A

PROW/ADA:

Not Found, R304.5.1, R304.2.2, R304.5.3

Total Cost: 3200.00

| Fleid Measurements/Component Compilance |                       |       |                        |                             |       |
|-----------------------------------------|-----------------------|-------|------------------------|-----------------------------|-------|
| Compliance Description                  |                       | Data  | Compliance Description |                             | Data  |
| N/A                                     | Ramp Length (in)      | 61.5  | No                     | Ramp Slope (%)              | 9.1   |
| No                                      | Ramp Width (in)       | 47.0  | No                     | Ramp XSlope (%)             | 3.8   |
| N/A                                     | Flare Type LT         | N/A   | N/A                    | Flare Type RT               | N/A   |
| N/A                                     | Flare Slope LT (%)    | N/A   | N/A                    | Flare Slope RT (%)          | N/A   |
| N/A                                     | Flare Traversable LT? | N/A   | N/A                    | Flare Traversable RT?       | N/A   |
| N/A                                     | Landing Length (in)   | N/A   | N/A                    | DWS Provided?               | N/A   |
| N/A                                     | Landing Width (in)    | N/A   | N/A                    | DWS Contrast?               | N/A   |
| N/A                                     | Landing Slope (%)     | N/A   | N/A                    | DWS Length (in)             | N/A   |
| N/A                                     | Landing X Slope (%)   | N/A   | N/A                    | DWS Full Width?             | N/A   |
| N/A                                     | Landing Curb? (Y/N)   | N/A   | N/A                    | DWS Offset (in)             | N/A   |
| N/A                                     | Shared Landing?       | N/A   |                        |                             |       |
| N/A                                     | Gutter Ponding?       | N/A   | N/A                    | Gutter Slope (%)            | N/A   |
| N/A                                     | Gutter Lip Ht (in)    | N/A   | N/A                    | Gutter X Slope (%)          | N/A   |
| N/A                                     | Painted X Walk1?      | No    | N/A                    | Painted X Walk2?            | No    |
|                                         | X Walk 1 Direction    | To SW |                        | X Walk 2 Direction          | To SE |
| N/A                                     | X Walk 1 Width (in)   | N/A   | N/A                    | X Walk 2 Width (in)         | N/A   |
|                                         | X Walk 1 Slope (%)    | 2.4   |                        | X Walk 2 Slope (%)          | 3.7   |
|                                         | X Walk 1 X Slope (%)  | 3.1   |                        | X Walk 2 X Slope (%)        | 1.6   |
| N/A                                     | Ramp inside XWalk1?   | N/A   | N/A                    | Ramp inside XWalk2?         | N/A   |
|                                         | Road Slope (%)        | 2.4   | N/A                    | Clear Space?                | N/A   |
|                                         | Road X Slope (%)      | 0.5   | N/A                    | Clear Space to XWalk (in)   | N/A   |
| N/A                                     | Any Obstructions?     | N/A   | N/A                    | Storm Grate/Utility Hazard? | N/A   |
|                                         | Obstruction Type      |       |                        | Storm Grate/Utility Type    |       |
|                                         |                       | N/A   |                        |                             | N/A   |
|                                         |                       |       | Yes                    | Surface Condition? (G/P)    | Good  |