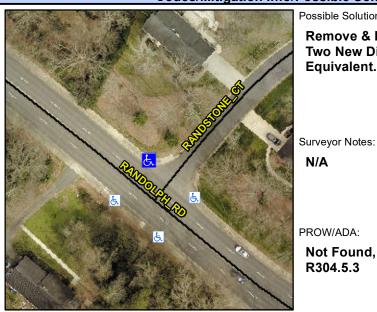

## **Access Compliance Report Public Rights-of-Way** (Curb Ramps)

Intersection ID: 19036 Main Street: RANDOLPH RD **Cross Street: RANDSTONE CT** Location: Ν ADA ID: D7166F81522D Ramp Type: PerpDiag Initial Pass/Fail: Fail **Overall Compliance: No Severity Score:** 22.5

## Field Measurements/Component Compliance

Street 1 Name Stop Condition-Street 2 Street 2 Name Stop Condition-Street 1

**RANDOLPH RD** None **RANDSTONE CT** StopSign

Possible Solutions: Remove & Replace Curb Ramp With Two New Directional Ramps or Equivalent.