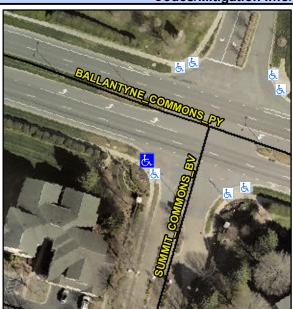

## **Access Compliance Report Public Rights-of-Way** (Curb Ramps)

Data

5.7

6.1

N/A

Good

Main Street: BALLANTYNE COMMONS PY Cross Street: SUMMIT COMMONS BV Intersection ID: 27494 Location: SW Initial Pass/Fail: Fail **Overall Compliance: No** 12.5 ADA ID: D71ECD4FD56A Ramp Type: Perp **Severity Score:** 

N/A

N/A

To NE

**BALLANTYNE COMMONS PY** Street 1 Name Stop Condition-Street 2 None Street 2 Name N/A Stop Condition-Street 1 N/A

| Possible Solutions:           |  |  |  |
|-------------------------------|--|--|--|
| Remove & Replace Entire Ramp. |  |  |  |
|                               |  |  |  |
|                               |  |  |  |
|                               |  |  |  |
|                               |  |  |  |
| Surveyor Notes:               |  |  |  |
| N/A                           |  |  |  |
|                               |  |  |  |
|                               |  |  |  |
| PROW/ADA:                     |  |  |  |
| R304.5.3                      |  |  |  |
|                               |  |  |  |
|                               |  |  |  |
|                               |  |  |  |
|                               |  |  |  |
|                               |  |  |  |
|                               |  |  |  |