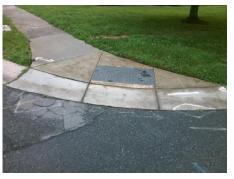

## Access Compliance Report Public Rights-of-Way (Curb Ramps)

Intersection ID: 3441 Main Street: KATELYN\_DR Cross Street: SILVERMERE\_WY Location: SW

ADA ID: D7305E741BF0 Ramp Type: Directional1 Initial Pass/Fail: Fail Overall Compliance: No Severity Score: 12.5

**Codes/Mitigation Info/Possible Solution** Field Measurements/Component Compliance Possible Solutions: Compliance Description Data Compliance Description Data N/A Grade Break? N/A Ramp Length (in) 80.0 N/A Remove & Replace Entire Ramp. 49.0 N/A Yes Ramp Width (in) Grade Break Slope (%) 0.0 N/A No Ramp Slope (%) 8.6 Grade Break XSlope (%) 0.0 SIVERIER NY Ramp XSlope (%) 0.5 Yes N/A Flare Type LT N/A N/A Flare Type RT N/A N/A Flare Slope LT (%) N/A N/A Flare Slope RT (%) 0.0 Surveyor Notes: N/A Flare Traversable LT? N/A N/A Flare Traversable RT? N/A N/A 0.0 N/A **DWS Provided?** N/A Landing Length (in) N/A **DWS Contrast?** N/A Landing Width (in) 0.0 N/A N/A N/A Landing Slope (%) 0.0 N/A DWS Length (in) N/A N/A N/A Landing X Slope (%) 0.0 DWS Full Width? N/A PROW/ADA: N/A Landing Curb? (Y/N) N/A N/A DWS Offset LT (in) N/A R304.2.2 N/A Shared Landing? N/A N/A DWS Offset RT (in) N/A N/A **Gutter Ponding?** 0.0 N/A Gutter Slope (%) N/A N/A Gutter Lip Ht (in) 0.0 N/A Gutter X Slope (%) N/A N/A Painted X Walk1? No Road Slope (%) 0.7 SILVERMERE WY Street 1 Name X Walk 1 Direction To N Road X Slope (%) 4.0 X Walk 1 Width (in) Stop Condition-Street 1 StopSign N/A Clear Space? N/A N/A X Walk 1 Slope (%) 0.7 N/A Street 2 Name Clear Space to XWalk (in) N/A Stop Condition-Street 2 N/A X Walk 1 X Slope (%) 4.0 N/A Storm Grate/Utility Hazard? N/A N/A Ramp inside XWalk1? N/A Storm Grate/Utility Type Any Obstructions? N/A N/A N/A Total Cost: **Obstruction Type** Surface Condition? (G/P) 1600.00 Yes Good