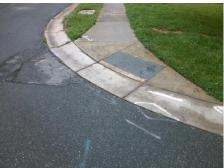

## Access Compliance Report Public Rights-of-Way (Curb Ramps)

Intersection ID: 3441 Main Street: KATELYN\_DR Cross Street: SILVERMERE\_WY Location: SW

ADA ID: D7305E741BF0 Ramp Type: Directional1 Initial Pass/Fail: Fail Overall Compliance: No Severity Score: 12.5

**Codes/Mitigation Info/Possible Solution** Field Measurements/Component Compliance Possible Solutions: Compliance Description Data Compliance Description Data N/A Grade Break? N/A Ramp Length (in) 80.0 N/A Remove & Replace Entire Ramp. 49.0 N/A Yes Ramp Width (in) Grade Break Slope (%) 0.0 N/A No Ramp Slope (%) 8.6 Grade Break XSlope (%) 0.0 SIVERIER NY Ramp XSlope (%) 0.5 Yes N/A Flare Type LT N/A N/A Flare Type RT N/A N/A Flare Slope LT (%) N/A N/A Flare Slope RT (%) 0.0 Surveyor Notes: N/A Flare Traversable LT? N/A N/A Flare Traversable RT? N/A N/A 0.0 N/A **DWS Provided?** N/A Landing Length (in) N/A **DWS Contrast?** N/A Landing Width (in) 0.0 N/A N/A N/A Landing Slope (%) 0.0 N/A DWS Length (in) N/A N/A N/A Landing X Slope (%) 0.0 DWS Full Width? N/A PROW/ADA: N/A Landing Curb? (Y/N) N/A N/A DWS Offset LT (in) N/A R304.2.2 N/A Shared Landing? N/A N/A DWS Offset RT (in) N/A N/A **Gutter Ponding?** 0.0 N/A Gutter Slope (%) N/A N/A Gutter Lip Ht (in) 0.0 N/A Gutter X Slope (%) N/A N/A Painted X Walk1? No Road Slope (%) 0.7 SILVERMERE WY Street 1 Name X Walk 1 Direction To N Road X Slope (%) 4.0 X Walk 1 Width (in) Stop Condition-Street 1 StopSign N/A Clear Space? N/A N/A X Walk 1 Slope (%) 0.7 N/A Street 2 Name Clear Space to XWalk (in) N/A Stop Condition-Street 2 N/A X Walk 1 X Slope (%) 4.0 N/A Storm Grate/Utility Hazard? N/A N/A Ramp inside XWalk1? N/A Storm Grate/Utility Type Any Obstructions? N/A N/A N/A Total Cost: **Obstruction Type** Surface Condition? (G/P) 1600.00 Yes Good