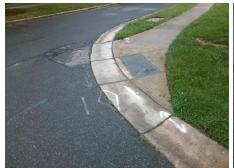

## Access Compliance Report Public Rights-of-Way (Curb Ramps)

Intersection ID: 3441 Main Street: KATELYN\_DR Cross Street: SILVERMERE\_WY Location: SW

ADA ID: D7305E741BF0 Ramp Type: Directional1 Initial Pass/Fail: Fail Overall Compliance: No Severity Score: 12.5

**Codes/Mitigation Info/Possible Solution** Field Measurements/Component Compliance Possible Solutions: Compliance Description Data Compliance Description Data N/A Grade Break? N/A Ramp Length (in) 80.0 N/A Remove & Replace Entire Ramp. 49.0 N/A Yes Ramp Width (in) Grade Break Slope (%) 0.0 N/A No Ramp Slope (%) 8.6 Grade Break XSlope (%) 0.0 SIVERIER NY Ramp XSlope (%) 0.5 Yes N/A Flare Type LT N/A N/A Flare Type RT N/A N/A Flare Slope LT (%) N/A N/A Flare Slope RT (%) 0.0 Surveyor Notes: N/A Flare Traversable LT? N/A N/A Flare Traversable RT? N/A N/A 0.0 N/A **DWS Provided?** N/A Landing Length (in) N/A **DWS Contrast?** N/A Landing Width (in) 0.0 N/A N/A N/A Landing Slope (%) 0.0 N/A DWS Length (in) N/A N/A N/A Landing X Slope (%) 0.0 DWS Full Width? N/A PROW/ADA: N/A Landing Curb? (Y/N) N/A N/A DWS Offset LT (in) N/A R304.2.2 N/A Shared Landing? N/A N/A DWS Offset RT (in) N/A N/A **Gutter Ponding?** 0.0 N/A Gutter Slope (%) N/A N/A Gutter Lip Ht (in) 0.0 N/A Gutter X Slope (%) N/A N/A Painted X Walk1? No Road Slope (%) 0.7 SILVERMERE WY Street 1 Name X Walk 1 Direction To N Road X Slope (%) 4.0 X Walk 1 Width (in) Stop Condition-Street 1 StopSign N/A Clear Space? N/A N/A X Walk 1 Slope (%) 0.7 N/A Street 2 Name Clear Space to XWalk (in) N/A Stop Condition-Street 2 N/A X Walk 1 X Slope (%) 4.0 N/A Storm Grate/Utility Hazard? N/A N/A Ramp inside XWalk1? N/A Storm Grate/Utility Type Any Obstructions? N/A N/A N/A Total Cost: **Obstruction Type** Surface Condition? (G/P) 1600.00 Yes Good