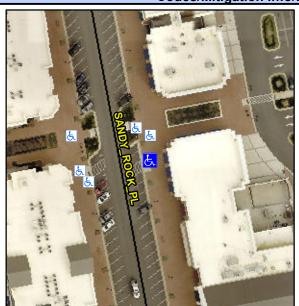

## **Access Compliance Report Public Rights-of-Way** (Curb Ramps)

Intersection ID: 10037212 Main Street: SANDY\_ROCK\_PL Cross Street: N/A Location: SE **Overall Compliance: No Severity Score:** ADA ID: D731207A4A4D Ramp Type: Perp Initial Pass/Fail: Pass 0.25

**Codes/Mitigation Info/Possible Solution** 

Street 1 Name SANDY ROCK PL Stop Condition-Street 2 None Street 2 Name N/A Stop Condition-Street 1 N/A

| Possible Solutions:           | Cor |
|-------------------------------|-----|
| Remove & Replace Entire Ramp. | N/A |
| Remove & Replace Gutter.      | Yes |
|                               | N/A |
|                               | N/A |
|                               | N/A |
|                               | Yes |
| Surveyor Notes:               | Yes |
| N/A                           | Yes |
|                               | Yes |
|                               | N/A |
|                               | N/A |
| PROW/ADA:                     | Yes |
| Not Found, R304.5.3           | Yes |
|                               | N/A |
|                               | N/A |
|                               | N/A |