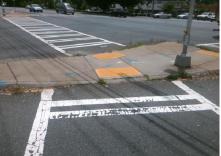

## Access Compliance Report Public Rights-of-Way (Curb Ramps)

| Intersection ID: 21411                  | 21411 Main Street: MONROE_RD |                              |         | Street:                                        | SARDIS_RD_NORTH                        | Location:  | NE                          |                                        |            |
|-----------------------------------------|------------------------------|------------------------------|---------|------------------------------------------------|----------------------------------------|------------|-----------------------------|----------------------------------------|------------|
| ADA ID: D7336FC3DD0C                    | Ramp Type: BlendTrans2       |                              |         | Initial Pass/Fail: Pass Overall Compliance: No |                                        |            |                             | o Severity Score:                      | : 2.5      |
| Codes/Mitigation Info/Possible Solution |                              |                              |         | Field Measurements/Component Compliance        |                                        |            |                             |                                        |            |
|                                         | C POINT                      | Possible Solutions:          |         | Compliance Description                         |                                        |            | Data Compliance Description |                                        |            |
|                                         |                              | Remove & Replace Curb Ramp   | With    | N/A                                            | Ramp Length (in)                       | 48.0       | Yes                         | BlendTrans Slope (%)                   | 3.2        |
|                                         |                              | Two New Directional Ramps or |         | Yes                                            | Ramp Width (in)                        | 48.0       | Yes                         | BlendTrans XSlope (%)                  | 0.7        |
|                                         |                              | Equivalent.                  |         | N/A                                            | Flare Type LT                          | Sloped     | N/A                         | Flare Type RT                          | Sloped     |
|                                         |                              |                              |         | N/A                                            | Flare Slope LT (%)                     |            | N/A                         | Flare Slope RT (%)                     | 2.8        |
|                                         |                              |                              |         | N/A                                            | Flare Traversable LT?                  | No         |                             | Flare Traversable RT?                  | No         |
| Call Call                               | AT A MARKED                  |                              |         | N/A                                            | Landing Length (in)                    | N/A        |                             | DWS Provided?                          | Yes        |
|                                         | -                            | Surveyor Notes:              |         | N/A                                            | Landing Width (in)                     | N/A        | Yes                         | DWS Contrast?                          | Yes        |
|                                         |                              |                              |         | N/A                                            | Landing Slope (%)                      | N/A        | Yes                         | DWS Length (in)                        | 25.0       |
| A BILLING B                             |                              | LOCATED ON MEDIAN            |         | N/A                                            | Landing X Slope (%)                    | N/A        |                             | DWS Full Width?                        | No         |
| the RUNC                                |                              |                              |         | N/A                                            | Landing Curb? (Y/N)                    | No         |                             | DWS Offset (in)                        | 6.5        |
| SARDIS-                                 |                              |                              |         | N/A                                            | Shared Landing?                        | No         |                             | DWO Onset (m)                          | 0.0        |
|                                         | - North                      | PROW/ADA:                    |         | Yes                                            | Gutter Ponding?                        | No         | Yes                         | Gutter Slope (%)                       | 1.3        |
|                                         |                              | 1                            |         | Yes                                            | -                                      | 0.0        |                             | ,                                      | 0.7        |
|                                         |                              | Not Found, R305.1.4, R305.2  |         | N/A                                            | Gutter Lip Ht (in)<br>Painted X Walk1? | 0.0<br>Yes |                             | Gutter X Slope (%)<br>Painted X Walk2? | 0.7<br>N/A |
| G. G.                                   |                              |                              |         | N/A                                            |                                        |            | N/A                         |                                        |            |
|                                         |                              |                              |         |                                                | X Walk 1 Direction                     | To N       |                             | X Walk 2 Direction                     | N/A        |
|                                         |                              |                              |         | X Walk 1 Width (in)                            | 112.0                                  |            | X Walk 2 Width (in)         | N/A                                    |            |
| Street 1 Name                           | SARDIS RD NORTH              |                              |         |                                                | X Walk 1 Slope (%)                     | 1.3        |                             | X Walk 2 Slope (%)                     | N/A        |
| Stop Condition-Street 1                 | YieldSign                    |                              |         |                                                | X Walk 1 X Slope (%)                   | 0.1        |                             | X Walk 2 X Slope (%)                   | N/A        |
| Street 2 Name                           | N/A                          |                              |         | Yes                                            | Ramp inside XWalk1?                    | Yes        | N/A                         | Ramp inside XWalk2?                    | N/A        |
| Stop Condition-Street 2                 | N/A                          |                              |         |                                                | Road Slope (%)                         | 0.1        |                             | Clear Space?                           | Yes        |
|                                         |                              |                              |         |                                                | Road X Slope (%)                       | 1.3        | N/A                         | Clear Space to XWalk (in)              | N/A        |
|                                         |                              |                              |         | Yes                                            | Any Obstructions?                      | No         | Yes                         | Storm Grate/Utility Hazard?            | No         |
|                                         |                              | Total Cost: \$               | 3200.00 |                                                | Obstruction Type                       |            |                             | Storm Grate/Utility Type               |            |
|                                         |                              |                              |         |                                                |                                        | N/A        |                             |                                        | N/A        |