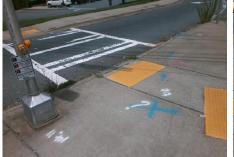

## Access Compliance Report Public Rights-of-Way (Curb Ramps)

| Intersection ID: 21411                  | 21411 Main Street: MONROE_RD |                              |         | Street:                                        | SARDIS_RD_NORTH                        | Location:  | NE                          |                                        |            |
|-----------------------------------------|------------------------------|------------------------------|---------|------------------------------------------------|----------------------------------------|------------|-----------------------------|----------------------------------------|------------|
| ADA ID: D7336FC3DD0C                    | Ramp Type: BlendTrans2       |                              |         | Initial Pass/Fail: Pass Overall Compliance: No |                                        |            |                             | o Severity Score:                      | : 2.5      |
| Codes/Mitigation Info/Possible Solution |                              |                              |         | Field Measurements/Component Compliance        |                                        |            |                             |                                        |            |
|                                         | C POINT                      | Possible Solutions:          |         | Compliance Description                         |                                        |            | Data Compliance Description |                                        |            |
|                                         |                              | Remove & Replace Curb Ramp   | With    | N/A                                            | Ramp Length (in)                       | 48.0       | Yes                         | BlendTrans Slope (%)                   | 3.2        |
|                                         |                              | Two New Directional Ramps or |         | Yes                                            | Ramp Width (in)                        | 48.0       | Yes                         | BlendTrans XSlope (%)                  | 0.7        |
|                                         |                              | Equivalent.                  |         | N/A                                            | Flare Type LT                          | Sloped     | N/A                         | Flare Type RT                          | Sloped     |
|                                         |                              |                              |         | N/A                                            | Flare Slope LT (%)                     |            | N/A                         | Flare Slope RT (%)                     | 2.8        |
|                                         |                              |                              |         | N/A                                            | Flare Traversable LT?                  | No         |                             | Flare Traversable RT?                  | No         |
| Call Call                               | AT A MARKED                  |                              |         | N/A                                            | Landing Length (in)                    | N/A        |                             | DWS Provided?                          | Yes        |
|                                         | -                            | Surveyor Notes:              |         | N/A                                            | Landing Width (in)                     | N/A        | Yes                         | DWS Contrast?                          | Yes        |
|                                         |                              |                              |         | N/A                                            | Landing Slope (%)                      | N/A        | Yes                         | DWS Length (in)                        | 25.0       |
| A BILLING B                             |                              | LOCATED ON MEDIAN            |         | N/A                                            | Landing X Slope (%)                    | N/A        |                             | DWS Full Width?                        | No         |
| the RUNC                                |                              |                              |         | N/A                                            | Landing Curb? (Y/N)                    | No         |                             | DWS Offset (in)                        | 6.5        |
| SARDIS-                                 |                              |                              |         | N/A                                            | Shared Landing?                        | No         |                             | DWO Onset (m)                          | 0.0        |
|                                         | - North                      | PROW/ADA:                    |         | Yes                                            | Gutter Ponding?                        | No         | Yes                         | Gutter Slope (%)                       | 1.3        |
|                                         |                              | 1                            |         | Yes                                            | -                                      | 0.0        |                             | ,                                      | 0.7        |
|                                         |                              | Not Found, R305.1.4, R305.2  |         | N/A                                            | Gutter Lip Ht (in)<br>Painted X Walk1? | 0.0<br>Yes |                             | Gutter X Slope (%)<br>Painted X Walk2? | 0.7<br>N/A |
| G. G.                                   |                              |                              |         | N/A                                            |                                        |            | N/A                         |                                        |            |
|                                         |                              |                              |         |                                                | X Walk 1 Direction                     | To N       |                             | X Walk 2 Direction                     | N/A        |
|                                         |                              |                              |         | X Walk 1 Width (in)                            | 112.0                                  |            | X Walk 2 Width (in)         | N/A                                    |            |
| Street 1 Name                           | SARDIS RD NORTH              |                              |         |                                                | X Walk 1 Slope (%)                     | 1.3        |                             | X Walk 2 Slope (%)                     | N/A        |
| Stop Condition-Street 1                 | YieldSign                    |                              |         |                                                | X Walk 1 X Slope (%)                   | 0.1        |                             | X Walk 2 X Slope (%)                   | N/A        |
| Street 2 Name                           | N/A                          |                              |         | Yes                                            | Ramp inside XWalk1?                    | Yes        | N/A                         | Ramp inside XWalk2?                    | N/A        |
| Stop Condition-Street 2                 | N/A                          |                              |         |                                                | Road Slope (%)                         | 0.1        |                             | Clear Space?                           | Yes        |
|                                         |                              |                              |         |                                                | Road X Slope (%)                       | 1.3        | N/A                         | Clear Space to XWalk (in)              | N/A        |
|                                         |                              |                              |         | Yes                                            | Any Obstructions?                      | No         | Yes                         | Storm Grate/Utility Hazard?            | No         |
|                                         |                              | Total Cost: \$               | 3200.00 |                                                | Obstruction Type                       |            |                             | Storm Grate/Utility Type               |            |
|                                         |                              |                              |         |                                                |                                        | N/A        |                             |                                        | N/A        |