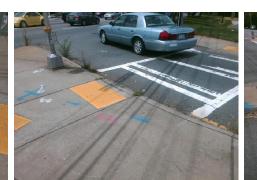

## Access Compliance Report Public Rights-of-Way (Curb Ramps)

| Intersection ID: 21411                  | 21411 Main Street: MONROE_RD |                              |         | Street:                                        | SARDIS_RD_NORTH                        | Location:  | NE                          |                                        |            |
|-----------------------------------------|------------------------------|------------------------------|---------|------------------------------------------------|----------------------------------------|------------|-----------------------------|----------------------------------------|------------|
| ADA ID: D7336FC3DD0C                    | Ramp Type: BlendTrans2       |                              |         | Initial Pass/Fail: Pass Overall Compliance: No |                                        |            |                             | o Severity Score:                      | : 2.5      |
| Codes/Mitigation Info/Possible Solution |                              |                              |         | Field Measurements/Component Compliance        |                                        |            |                             |                                        |            |
|                                         | C POINT                      | Possible Solutions:          |         | Compliance Description                         |                                        |            | Data Compliance Description |                                        |            |
|                                         |                              | Remove & Replace Curb Ramp   | With    | N/A                                            | Ramp Length (in)                       | 48.0       | Yes                         | BlendTrans Slope (%)                   | 3.2        |
|                                         |                              | Two New Directional Ramps or |         | Yes                                            | Ramp Width (in)                        | 48.0       | Yes                         | BlendTrans XSlope (%)                  | 0.7        |
|                                         |                              | Equivalent.                  |         | N/A                                            | Flare Type LT                          | Sloped     | N/A                         | Flare Type RT                          | Sloped     |
|                                         |                              |                              |         | N/A                                            | Flare Slope LT (%)                     |            | N/A                         | Flare Slope RT (%)                     | 2.8        |
|                                         |                              |                              |         | N/A                                            | Flare Traversable LT?                  | No         |                             | Flare Traversable RT?                  | No         |
| Call Call                               | AT A MARKED                  |                              |         | N/A                                            | Landing Length (in)                    | N/A        |                             | DWS Provided?                          | Yes        |
|                                         | -                            | Surveyor Notes:              |         | N/A                                            | Landing Width (in)                     | N/A        | Yes                         | DWS Contrast?                          | Yes        |
|                                         |                              |                              |         | N/A                                            | Landing Slope (%)                      | N/A        | Yes                         | DWS Length (in)                        | 25.0       |
| A BILLING B                             |                              | LOCATED ON MEDIAN            |         | N/A                                            | Landing X Slope (%)                    | N/A        |                             | DWS Full Width?                        | No         |
| the RUNC                                |                              |                              |         | N/A                                            | Landing Curb? (Y/N)                    | No         |                             | DWS Offset (in)                        | 6.5        |
| SARDIS-                                 |                              |                              |         | N/A                                            | Shared Landing?                        | No         |                             | DWO Onset (m)                          | 0.0        |
|                                         | - North                      | PROW/ADA:                    |         | Yes                                            | Gutter Ponding?                        | No         | Yes                         | Gutter Slope (%)                       | 1.3        |
|                                         |                              | 1                            |         | Yes                                            | -                                      | 0.0        |                             | ,                                      | 0.7        |
|                                         |                              | Not Found, R305.1.4, R305.2  |         | N/A                                            | Gutter Lip Ht (in)<br>Painted X Walk1? | 0.0<br>Yes |                             | Gutter X Slope (%)<br>Painted X Walk2? | 0.7<br>N/A |
| G. G.                                   |                              |                              |         | N/A                                            |                                        |            | N/A                         |                                        |            |
|                                         |                              |                              |         |                                                | X Walk 1 Direction                     | To N       |                             | X Walk 2 Direction                     | N/A        |
|                                         |                              |                              |         | X Walk 1 Width (in)                            | 112.0                                  |            | X Walk 2 Width (in)         | N/A                                    |            |
| Street 1 Name                           | SARDIS RD NORTH              |                              |         |                                                | X Walk 1 Slope (%)                     | 1.3        |                             | X Walk 2 Slope (%)                     | N/A        |
| Stop Condition-Street 1                 | YieldSign                    |                              |         |                                                | X Walk 1 X Slope (%)                   | 0.1        |                             | X Walk 2 X Slope (%)                   | N/A        |
| Street 2 Name                           | N/A                          |                              |         | Yes                                            | Ramp inside XWalk1?                    | Yes        | N/A                         | Ramp inside XWalk2?                    | N/A        |
| Stop Condition-Street 2                 | N/A                          |                              |         |                                                | Road Slope (%)                         | 0.1        |                             | Clear Space?                           | Yes        |
|                                         |                              |                              |         |                                                | Road X Slope (%)                       | 1.3        | N/A                         | Clear Space to XWalk (in)              | N/A        |
|                                         |                              |                              |         | Yes                                            | Any Obstructions?                      | No         | Yes                         | Storm Grate/Utility Hazard?            | No         |
|                                         |                              | Total Cost: \$               | 3200.00 |                                                | Obstruction Type                       |            |                             | Storm Grate/Utility Type               |            |
|                                         |                              |                              |         |                                                |                                        | N/A        |                             |                                        | N/A        |