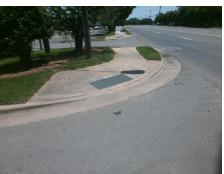

## Field Measurements/Component Compliance

**ENTRANCE** Street 1 Name Stop Condition-Street 2 None Street 2 Name **E WESTINGHOUSE BV** Stop Condition-Street 1 None

Possible Solutions: Remove & Replace Curb Ramp With **Two New Directional Ramps or** Equivalent. Surveyor Notes: N/A PROW/ADA: Not Found, R304.2.2, R304.5.3

3200.00

Total Cost:

| Fleid Measurements/Component Compilance |                       |      |                        |                             |      |
|-----------------------------------------|-----------------------|------|------------------------|-----------------------------|------|
| Compliance Description                  |                       | Data | Compliance Description |                             | Data |
| N/A                                     | Ramp Length (in)      | 83.0 | No                     | Ramp Slope (%)              | 8.9  |
| Yes                                     | Ramp Width (in)       | 48.0 | No                     | Ramp XSlope (%)             | 6.9  |
| N/A                                     | Flare Type LT         | N/A  | N/A                    | Flare Type RT               | N/A  |
| N/A                                     | Flare Slope LT (%)    | N/A  | N/A                    | Flare Slope RT (%)          | N/A  |
| N/A                                     | Flare Traversable LT? | N/A  | N/A                    | Flare Traversable RT?       | N/A  |
| N/A                                     | Landing Length (in)   | N/A  | N/A                    | DWS Provided?               | N/A  |
| N/A                                     | Landing Width (in)    | N/A  | N/A                    | DWS Contrast?               | N/A  |
| N/A                                     | Landing Slope (%)     | N/A  | N/A                    | DWS Length (in)             | N/A  |
| N/A                                     | Landing X Slope (%)   | N/A  | N/A                    | DWS Full Width?             | N/A  |
| N/A                                     | Landing Curb? (Y/N)   | N/A  | N/A                    | DWS Offset (in)             | N/A  |
| N/A                                     | Shared Landing?       | N/A  |                        |                             |      |
| N/A                                     | Gutter Ponding?       | N/A  | N/A                    | Gutter Slope (%)            | N/A  |
| N/A                                     | Gutter Lip Ht (in)    | N/A  | N/A                    | Gutter X Slope (%)          | N/A  |
| N/A                                     | Painted X Walk1?      | No   | N/A                    | Painted X Walk2?            | No   |
|                                         | X Walk 1 Direction    | To W |                        | X Walk 2 Direction          | To S |
| N/A                                     | X Walk 1 Width (in)   | N/A  | N/A                    | X Walk 2 Width (in)         | N/A  |
|                                         | X Walk 1 Slope (%)    | 2.3  |                        | X Walk 2 Slope (%)          | 5.8  |
|                                         | X Walk 1 X Slope (%)  | 5.8  |                        | X Walk 2 X Slope (%)        | 0.4  |
| N/A                                     | Ramp inside XWalk1?   | N/A  | N/A                    | Ramp inside XWalk2?         | N/A  |
|                                         | Road Slope (%)        | 3.5  | N/A                    | Clear Space?                | N/A  |
|                                         | Road X Slope (%)      | 6.8  | N/A                    | Clear Space to XWalk (in)   | N/A  |
| N/A                                     | Any Obstructions?     | N/A  | N/A                    | Storm Grate/Utility Hazard? | N/A  |
|                                         | Obstruction Type      |      |                        | Storm Grate/Utility Type    |      |
|                                         |                       | N/A  |                        |                             | N/A  |
|                                         |                       |      | Yes                    | Surface Condition? (G/P)    | Good |
|                                         | +                     |      |                        |                             |      |