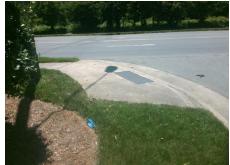

## Field Measurements/Component Compliance

**ENTRANCE** Street 1 Name Stop Condition-Street 2 None Street 2 Name **E WESTINGHOUSE BV** Stop Condition-Street 1 None

Possible Solutions: Remove & Replace Curb Ramp With **Two New Directional Ramps or** Equivalent. Surveyor Notes: N/A PROW/ADA: Not Found, R304.2.2, R304.5.3

3200.00

Total Cost:

| Fleid Measurements/Component Compilance |                       |      |                        |                             |      |
|-----------------------------------------|-----------------------|------|------------------------|-----------------------------|------|
| Compliance Description                  |                       | Data | Compliance Description |                             | Data |
| N/A                                     | Ramp Length (in)      | 83.0 | No                     | Ramp Slope (%)              | 8.9  |
| Yes                                     | Ramp Width (in)       | 48.0 | No                     | Ramp XSlope (%)             | 6.9  |
| N/A                                     | Flare Type LT         | N/A  | N/A                    | Flare Type RT               | N/A  |
| N/A                                     | Flare Slope LT (%)    | N/A  | N/A                    | Flare Slope RT (%)          | N/A  |
| N/A                                     | Flare Traversable LT? | N/A  | N/A                    | Flare Traversable RT?       | N/A  |
| N/A                                     | Landing Length (in)   | N/A  | N/A                    | DWS Provided?               | N/A  |
| N/A                                     | Landing Width (in)    | N/A  | N/A                    | DWS Contrast?               | N/A  |
| N/A                                     | Landing Slope (%)     | N/A  | N/A                    | DWS Length (in)             | N/A  |
| N/A                                     | Landing X Slope (%)   | N/A  | N/A                    | DWS Full Width?             | N/A  |
| N/A                                     | Landing Curb? (Y/N)   | N/A  | N/A                    | DWS Offset (in)             | N/A  |
| N/A                                     | Shared Landing?       | N/A  |                        |                             |      |
| N/A                                     | Gutter Ponding?       | N/A  | N/A                    | Gutter Slope (%)            | N/A  |
| N/A                                     | Gutter Lip Ht (in)    | N/A  | N/A                    | Gutter X Slope (%)          | N/A  |
| N/A                                     | Painted X Walk1?      | No   | N/A                    | Painted X Walk2?            | No   |
|                                         | X Walk 1 Direction    | To W |                        | X Walk 2 Direction          | To S |
| N/A                                     | X Walk 1 Width (in)   | N/A  | N/A                    | X Walk 2 Width (in)         | N/A  |
|                                         | X Walk 1 Slope (%)    | 2.3  |                        | X Walk 2 Slope (%)          | 5.8  |
|                                         | X Walk 1 X Slope (%)  | 5.8  |                        | X Walk 2 X Slope (%)        | 0.4  |
| N/A                                     | Ramp inside XWalk1?   | N/A  | N/A                    | Ramp inside XWalk2?         | N/A  |
|                                         | Road Slope (%)        | 3.5  | N/A                    | Clear Space?                | N/A  |
|                                         | Road X Slope (%)      | 6.8  | N/A                    | Clear Space to XWalk (in)   | N/A  |
| N/A                                     | Any Obstructions?     | N/A  | N/A                    | Storm Grate/Utility Hazard? | N/A  |
|                                         | Obstruction Type      |      |                        | Storm Grate/Utility Type    |      |
|                                         |                       | N/A  |                        |                             | N/A  |
|                                         |                       |      | Yes                    | Surface Condition? (G/P)    | Good |
|                                         | +                     |      |                        |                             |      |