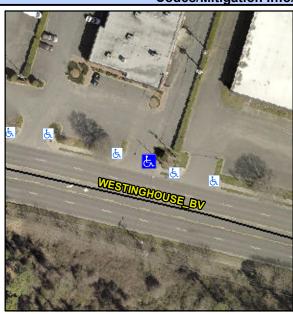

## **Access Compliance Report Public Rights-of-Way** (Curb Ramps)

Intersection ID: N/A Main Street: YORK CENTER **Cross Street: N/A** Location: NE ADA ID: D736CAD29C30 Ramp Type: PerpDiag Initial Pass/Fail: Fail **Overall Compliance: No Severity Score:** 25

## Field Measurements/Component Compliance

**ENTRANCE** Street 1 Name Stop Condition-Street 2 None Street 2 Name **E WESTINGHOUSE BV** Stop Condition-Street 1 None

Possible Solutions: Remove & Replace Curb Ramp With **Two New Directional Ramps or** Equivalent. Surveyor Notes: N/A PROW/ADA: Not Found, R304.2.2, R304.5.3