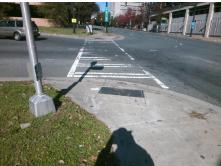

Possible Solutions:

Remove & Replace Curb Ramp With Two New Directional Ramps or Equivalent.

Surveyor Notes:

N/A

PROW/ADA:

Not Found, R304.5.1

\$ 3200.00

| Compliance Description Data Compliance Description Data |                       |       |     |                             |      |
|---------------------------------------------------------|-----------------------|-------|-----|-----------------------------|------|
| N/A                                                     | Ramp Length (in)      | 50.0  | Yes | BlendTrans Slope (%)        | 2.6  |
| No                                                      | Ramp Width (in)       | 46.0  | Yes | BlendTrans XSlope (%)       | 1.9  |
| N/A                                                     | Flare Type LT         | N/A   | N/A | Flare Type RT               | N/A  |
| N/A                                                     | Flare Slope LT (%)    | N/A   | N/A | Flare Slope RT (%)          | N/A  |
| N/A                                                     | Flare Traversable LT? | No    | N/A | Flare Traversable RT?       | No   |
| N/A                                                     | Landing Length (in)   | N/A   | N/A | DWS Provided?               | N/A  |
| N/A                                                     | Landing Width (in)    | N/A   | N/A | DWS Contrast?               | N/A  |
| N/A                                                     | Landing Slope (%)     | N/A   | N/A | DWS Length (in)             | N/A  |
| N/A                                                     | Landing X Slope (%)   | N/A   | N/A | DWS Full Width?             | N/A  |
| N/A                                                     | Landing Curb? (Y/N)   | N/A   | N/A | DWS Offset (in)             | N/A  |
| N/A                                                     | Shared Landing?       | N/A   |     | ( )                         |      |
| N/A                                                     | Gutter Ponding?       | N/A   | N/A | Gutter Slope (%)            | N/A  |
| N/A                                                     | Gutter Lip Ht (in)    | N/A   | N/A | Gutter X Slope (%)          | N/A  |
| N/A                                                     | Painted X Walk1?      | Yes   | N/A | Painted X Walk2?            | N/A  |
|                                                         | X Walk 1 Direction    | To NW |     | X Walk 2 Direction          | N/A  |
|                                                         | X Walk 1 Width (in)   | 112.0 |     | X Walk 2 Width (in)         | N/A  |
|                                                         | X Walk 1 Slope (%)    | 6.2   |     | X Walk 2 Slope (%)          | N/A  |
|                                                         | X Walk 1 X Slope (%)  | 1.7   |     | X Walk 2 X Slope (%)        | N/A  |
| N/A                                                     | Ramp inside XWalk1?   | Yes   | N/A | Ramp inside XWalk2?         | N/A  |
|                                                         | Road Slope (%)        | 1.7   |     | Clear Space?                | N/A  |
|                                                         | Road X Slope (%)      | 6.2   | N/A | Clear Space to XWalk (in)   | N/A  |
| N/A                                                     | Any Obstructions?     | N/A   | N/A | Storm Grate/Utility Hazard? | N/A  |
|                                                         | Obstruction Type      |       | l   | Storm Grate/Utility Type    |      |
|                                                         |                       | N/A   | l   |                             | N/A  |
|                                                         |                       |       | Yes | Surface Condition? (G/P)    | Good |
| -                                                       |                       |       | No  | Curb Slope (%)              | 9.3  |
|                                                         |                       |       | -   |                             |      |