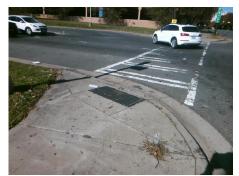

Possible Solutions:

Remove & Replace Curb Ramp With Two New Directional Ramps or Equivalent.

Surveyor Notes:

N/A

PROW/ADA:

Not Found, R304.5.1

\$ 3200.00

| Compliance Description Data Compliance Description Data |                       |       |     |                             |      |
|---------------------------------------------------------|-----------------------|-------|-----|-----------------------------|------|
| N/A                                                     | Ramp Length (in)      | 50.0  | Yes | BlendTrans Slope (%)        | 2.6  |
| No                                                      | Ramp Width (in)       | 46.0  | Yes | BlendTrans XSlope (%)       | 1.9  |
| N/A                                                     | Flare Type LT         | N/A   | N/A | Flare Type RT               | N/A  |
| N/A                                                     | Flare Slope LT (%)    | N/A   | N/A | Flare Slope RT (%)          | N/A  |
| N/A                                                     | Flare Traversable LT? | No    | N/A | Flare Traversable RT?       | No   |
| N/A                                                     | Landing Length (in)   | N/A   | N/A | DWS Provided?               | N/A  |
| N/A                                                     | Landing Width (in)    | N/A   | N/A | DWS Contrast?               | N/A  |
| N/A                                                     | Landing Slope (%)     | N/A   | N/A | DWS Length (in)             | N/A  |
| N/A                                                     | Landing X Slope (%)   | N/A   | N/A | DWS Full Width?             | N/A  |
| N/A                                                     | Landing Curb? (Y/N)   | N/A   | N/A | DWS Offset (in)             | N/A  |
| N/A                                                     | Shared Landing?       | N/A   |     | ( )                         |      |
| N/A                                                     | Gutter Ponding?       | N/A   | N/A | Gutter Slope (%)            | N/A  |
| N/A                                                     | Gutter Lip Ht (in)    | N/A   | N/A | Gutter X Slope (%)          | N/A  |
| N/A                                                     | Painted X Walk1?      | Yes   | N/A | Painted X Walk2?            | N/A  |
|                                                         | X Walk 1 Direction    | To NW |     | X Walk 2 Direction          | N/A  |
|                                                         | X Walk 1 Width (in)   | 112.0 |     | X Walk 2 Width (in)         | N/A  |
|                                                         | X Walk 1 Slope (%)    | 6.2   |     | X Walk 2 Slope (%)          | N/A  |
|                                                         | X Walk 1 X Slope (%)  | 1.7   |     | X Walk 2 X Slope (%)        | N/A  |
| N/A                                                     | Ramp inside XWalk1?   | Yes   | N/A | Ramp inside XWalk2?         | N/A  |
|                                                         | Road Slope (%)        | 1.7   |     | Clear Space?                | N/A  |
|                                                         | Road X Slope (%)      | 6.2   | N/A | Clear Space to XWalk (in)   | N/A  |
| N/A                                                     | Any Obstructions?     | N/A   | N/A | Storm Grate/Utility Hazard? | N/A  |
|                                                         | Obstruction Type      |       | l   | Storm Grate/Utility Type    |      |
|                                                         |                       | N/A   | l   |                             | N/A  |
|                                                         |                       |       | Yes | Surface Condition? (G/P)    | Good |
| -                                                       |                       |       | No  | Curb Slope (%)              | 9.3  |
|                                                         |                       |       | -   |                             |      |