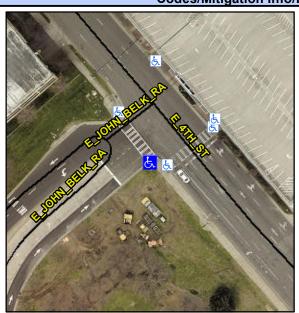

## Access Compliance Report Public Rights-of-Way (Curb Ramps)

Intersection ID: N/A Main Street: E\_4TH\_ST Cross Street: JOHN\_BELK\_RA Location: S

ADA ID: D7397846918B Ramp Type: BlendTrans1 Initial Pass/Fail: Fail Overall Compliance: No Severity Score: 8.75