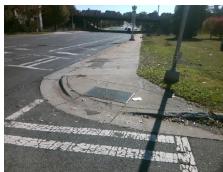

Possible Solutions:

Remove & Replace Curb Ramp With Two New Directional Ramps or Equivalent.

Surveyor Notes:

N/A

PROW/ADA:

Not Found, R304.5.1

\$ 3200.00

| Compliance Description Data Compliance Description Data |                       |       |     |                             |      |
|---------------------------------------------------------|-----------------------|-------|-----|-----------------------------|------|
| N/A                                                     | Ramp Length (in)      | 50.0  | Yes | BlendTrans Slope (%)        | 2.6  |
| No                                                      | Ramp Width (in)       | 46.0  | Yes | BlendTrans XSlope (%)       | 1.9  |
| N/A                                                     | Flare Type LT         | N/A   | N/A | Flare Type RT               | N/A  |
| N/A                                                     | Flare Slope LT (%)    | N/A   | N/A | Flare Slope RT (%)          | N/A  |
| N/A                                                     | Flare Traversable LT? | No    | N/A | Flare Traversable RT?       | No   |
| N/A                                                     | Landing Length (in)   | N/A   | N/A | DWS Provided?               | N/A  |
| N/A                                                     | Landing Width (in)    | N/A   | N/A | DWS Contrast?               | N/A  |
| N/A                                                     | Landing Slope (%)     | N/A   | N/A | DWS Length (in)             | N/A  |
| N/A                                                     | Landing X Slope (%)   | N/A   | N/A | DWS Full Width?             | N/A  |
| N/A                                                     | Landing Curb? (Y/N)   | N/A   | N/A | DWS Offset (in)             | N/A  |
| N/A                                                     | Shared Landing?       | N/A   |     | ( )                         |      |
| N/A                                                     | Gutter Ponding?       | N/A   | N/A | Gutter Slope (%)            | N/A  |
| N/A                                                     | Gutter Lip Ht (in)    | N/A   | N/A | Gutter X Slope (%)          | N/A  |
| N/A                                                     | Painted X Walk1?      | Yes   | N/A | Painted X Walk2?            | N/A  |
|                                                         | X Walk 1 Direction    | To NW |     | X Walk 2 Direction          | N/A  |
|                                                         | X Walk 1 Width (in)   | 112.0 |     | X Walk 2 Width (in)         | N/A  |
|                                                         | X Walk 1 Slope (%)    | 6.2   |     | X Walk 2 Slope (%)          | N/A  |
|                                                         | X Walk 1 X Slope (%)  | 1.7   |     | X Walk 2 X Slope (%)        | N/A  |
| N/A                                                     | Ramp inside XWalk1?   | Yes   | N/A | Ramp inside XWalk2?         | N/A  |
|                                                         | Road Slope (%)        | 1.7   |     | Clear Space?                | N/A  |
|                                                         | Road X Slope (%)      | 6.2   | N/A | Clear Space to XWalk (in)   | N/A  |
| N/A                                                     | Any Obstructions?     | N/A   | N/A | Storm Grate/Utility Hazard? | N/A  |
|                                                         | Obstruction Type      |       | l   | Storm Grate/Utility Type    |      |
|                                                         |                       | N/A   | l   |                             | N/A  |
|                                                         |                       |       | Yes | Surface Condition? (G/P)    | Good |
| -                                                       |                       |       | No  | Curb Slope (%)              | 9.3  |
|                                                         |                       |       | -   |                             |      |