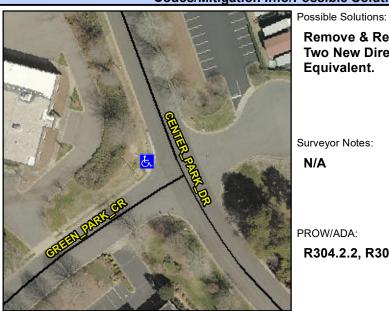

## **Access Compliance Report Public Rights-of-Way** (Curb Ramps)

Intersection ID: N/A Main Street: CENTER PARK DR Cross Street: GREENPARK\_CIR Location: NW **Overall Compliance: No** ADA ID: D73A5376FEAE Ramp Type: PerpDiag Initial Pass/Fail: Fail **Severity Score:** 25

**Codes/Mitigation Info/Possible Solution** 

Street 1 Name Stop Condition-Street 2 Street 2 Name Stop Condition-Street 1

**GREENPARK CIR** StopSign **CENTER PARK DR** None Remove & Replace Curb Ramp With Two New Directional Ramps or Equivalent.