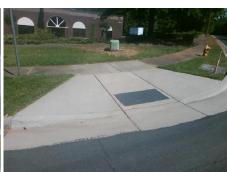

## **Access Compliance Report Public Rights-of-Way** (Curb Ramps)

Intersection ID: N/A Main Street: CENTER PARK DR Cross Street: GREENPARK\_CIR Location: NW **Overall Compliance: No** ADA ID: D73A5376FEAE Ramp Type: PerpDiag Initial Pass/Fail: Fail **Severity Score:** 25

Surveyor Notes:

N/A

PROW/ADA:

R304.2.2, R304.5.3

Total Cost:

3200.00

| Field Measurements/Component Compliance |                       |      |                        |                             |      |
|-----------------------------------------|-----------------------|------|------------------------|-----------------------------|------|
| Compliance Description                  |                       | Data | Compliance Description |                             | Data |
| N/A                                     | Ramp Length (in)      | 89.0 | No                     | Ramp Slope (%)              | 8.8  |
| Yes                                     | Ramp Width (in)       | 50.0 | No                     | Ramp XSlope (%)             | 5.5  |
| N/A                                     | Flare Type LT         | N/A  | N/A                    | Flare Type RT               | N/A  |
| N/A                                     | Flare Slope LT (%)    | N/A  | N/A                    | Flare Slope RT (%)          | N/A  |
| N/A                                     | Flare Traversable LT? | N/A  | N/A                    | Flare Traversable RT?       | N/A  |
| N/A                                     | Landing Length (in)   | N/A  | N/A                    | DWS Provided?               | N/A  |
| N/A                                     | Landing Width (in)    | N/A  | N/A                    | DWS Contrast?               | N/A  |
| N/A                                     | Landing Slope (%)     | N/A  | N/A                    | DWS Length (in)             | N/A  |
| N/A                                     | Landing X Slope (%)   | N/A  | N/A                    | DWS Full Width?             | N/A  |
| N/A                                     | Landing Curb? (Y/N)   | N/A  | N/A                    | DWS Offset (in)             | N/A  |
| N/A                                     | Shared Landing?       | N/A  |                        |                             |      |
| N/A                                     | Gutter Ponding?       | N/A  | N/A                    | Gutter Slope (%)            | N/A  |
| N/A                                     | Gutter Lip Ht (in)    | N/A  | N/A                    | Gutter X Slope (%)          | N/A  |
| N/A                                     | Painted X Walk1?      | No   | N/A                    | Painted X Walk2?            | No   |
|                                         | X Walk 1 Direction    | To S |                        | X Walk 2 Direction          | To E |
| N/A                                     | X Walk 1 Width (in)   | N/A  | N/A                    | X Walk 2 Width (in)         | N/A  |
|                                         | X Walk 1 Slope (%)    | 1.0  |                        | X Walk 2 Slope (%)          | 4.6  |
|                                         | X Walk 1 X Slope (%)  | 4.9  |                        | X Walk 2 X Slope (%)        | 0.3  |
| N/A                                     | Ramp inside XWalk1?   | N/A  | N/A                    | Ramp inside XWalk2?         | N/A  |
|                                         | Road Slope (%)        | 5.4  | N/A                    | Clear Space?                | N/A  |
|                                         | Road X Slope (%)      | 2.9  | N/A                    | Clear Space to XWalk (in)   | N/A  |
| N/A                                     | Any Obstructions?     | N/A  | N/A                    | Storm Grate/Utility Hazard? | N/A  |
|                                         | Obstruction Type      |      |                        | Storm Grate/Utility Type    |      |
|                                         |                       | N/A  |                        |                             | N/A  |
|                                         |                       |      | Yes                    | Surface Condition? (G/P)    | Good |