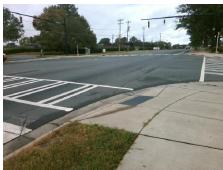

## Access Compliance Report Public Rights-of-Way (Curb Ramps)

Intersection ID: 30383 Main Street: BELLSOUTH\_DR Cross Street: CENTRAL\_AV Location: E

ADA ID: D74386E32FE2 Ramp Type: Perp Initial Pass/Fail: Fail Overall Compliance: No Severity Score: 12.5

Possible Solutions:

Remove & Replace Entire Ramp.

No.

No.

No.

Surveyor Notes:

N/A

No.

PROW/ADA:

Not Found, R304.2.2

Total Cost: \$ 1850.00

| Field Measurements/Component Compliance |                       |       |      |                             |      |  |
|-----------------------------------------|-----------------------|-------|------|-----------------------------|------|--|
| Comp                                    | liance Description    | Data  | Comp | liance Description          | Data |  |
| N/A                                     | Ramp Length (in)      | 60.5  | No   | Ramp Slope (%)              | 8.5  |  |
| Yes                                     | Ramp Width (in)       | 48.0  | Yes  | Ramp XSlope (%)             | 1.0  |  |
| N/A                                     | Flare Type LT         | N/A   | N/A  | Flare Type RT               | N/A  |  |
| N/A                                     | Flare Slope LT (%)    | N/A   | N/A  | Flare Slope RT (%)          | N/A  |  |
| N/A                                     | Flare Traversable LT? | N/A   | N/A  | Flare Traversable RT?       | N/A  |  |
| N/A                                     | Landing Length (in)   | N/A   | N/A  | DWS Provided?               | N/A  |  |
| N/A                                     | Landing Width (in)    | N/A   | N/A  | DWS Contrast?               | N/A  |  |
| N/A                                     | Landing Slope (%)     | N/A   | N/A  | DWS Length (in)             | N/A  |  |
| N/A                                     | Landing X Slope (%)   | N/A   | N/A  | DWS Full Width?             | N/A  |  |
| N/A                                     | Landing Curb? (Y/N)   | N/A   | N/A  | DWS Offset (in)             | N/A  |  |
| N/A                                     | Shared Landing?       | N/A   |      |                             |      |  |
| N/A                                     | Gutter Ponding?       | N/A   | N/A  | Gutter Slope (%)            | N/A  |  |
| N/A                                     | Gutter Lip Ht (in)    | N/A   | N/A  | Gutter X Slope (%)          | N/A  |  |
| N/A                                     | Painted X Walk1?      | Yes   | N/A  | Painted X Walk2?            | N/A  |  |
|                                         | X Walk 1 Direction    | To SW |      | X Walk 2 Direction          | N/A  |  |
| N/A                                     | X Walk 1 Width (in)   | 111.0 | N/A  | X Walk 2 Width (in)         | N/A  |  |
|                                         | X Walk 1 Slope (%)    | 3.1   |      | X Walk 2 Slope (%)          | N/A  |  |
|                                         | X Walk 1 X Slope (%)  | 2.6   |      | X Walk 2 X Slope (%)        | N/A  |  |
| N/A                                     | Ramp inside XWalk1?   | Yes   | N/A  | Ramp inside XWalk2?         | N/A  |  |
|                                         | Road Slope (%)        | N/A   | N/A  | Clear Space?                | N/A  |  |
|                                         | Road X Slope (%)      | N/A   | N/A  | Clear Space to XWalk (in)   | N/A  |  |
| N/A                                     | Any Obstructions?     | N/A   | N/A  | Storm Grate/Utility Hazard? | N/A  |  |
|                                         | Obstruction Type      |       | l    | Storm Grate/Utility Type    |      |  |
|                                         |                       | N/A   |      |                             | N/A  |  |
|                                         |                       |       | Yes  | Surface Condition? (G/P)    | Good |  |
| · And                                   | and the same          |       |      |                             |      |  |