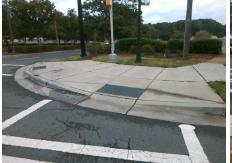

## Access Compliance Report Public Rights-of-Way (Curb Ramps)

Intersection ID: 30383 Main Street: BELLSOUTH\_DR Cross Street: CENTRAL\_AV Location: E

ADA ID: D74386E32FE2 Ramp Type: Perp Initial Pass/Fail: Fail Overall Compliance: No Severity Score: 12.5

Possible Solutions:

Remove & Replace Entire Ramp.

No.

No.

No.

Surveyor Notes:

N/A

No.

PROW/ADA:

Not Found, R304.2.2

Total Cost: \$ 1850.00

| Field Measurements/Component Compliance |                       |       |      |                             |      |  |
|-----------------------------------------|-----------------------|-------|------|-----------------------------|------|--|
| Comp                                    | liance Description    | Data  | Comp | liance Description          | Data |  |
| N/A                                     | Ramp Length (in)      | 60.5  | No   | Ramp Slope (%)              | 8.5  |  |
| Yes                                     | Ramp Width (in)       | 48.0  | Yes  | Ramp XSlope (%)             | 1.0  |  |
| N/A                                     | Flare Type LT         | N/A   | N/A  | Flare Type RT               | N/A  |  |
| N/A                                     | Flare Slope LT (%)    | N/A   | N/A  | Flare Slope RT (%)          | N/A  |  |
| N/A                                     | Flare Traversable LT? | N/A   | N/A  | Flare Traversable RT?       | N/A  |  |
| N/A                                     | Landing Length (in)   | N/A   | N/A  | DWS Provided?               | N/A  |  |
| N/A                                     | Landing Width (in)    | N/A   | N/A  | DWS Contrast?               | N/A  |  |
| N/A                                     | Landing Slope (%)     | N/A   | N/A  | DWS Length (in)             | N/A  |  |
| N/A                                     | Landing X Slope (%)   | N/A   | N/A  | DWS Full Width?             | N/A  |  |
| N/A                                     | Landing Curb? (Y/N)   | N/A   | N/A  | DWS Offset (in)             | N/A  |  |
| N/A                                     | Shared Landing?       | N/A   |      |                             |      |  |
| N/A                                     | Gutter Ponding?       | N/A   | N/A  | Gutter Slope (%)            | N/A  |  |
| N/A                                     | Gutter Lip Ht (in)    | N/A   | N/A  | Gutter X Slope (%)          | N/A  |  |
| N/A                                     | Painted X Walk1?      | Yes   | N/A  | Painted X Walk2?            | N/A  |  |
|                                         | X Walk 1 Direction    | To SW |      | X Walk 2 Direction          | N/A  |  |
| N/A                                     | X Walk 1 Width (in)   | 111.0 | N/A  | X Walk 2 Width (in)         | N/A  |  |
|                                         | X Walk 1 Slope (%)    | 3.1   |      | X Walk 2 Slope (%)          | N/A  |  |
|                                         | X Walk 1 X Slope (%)  | 2.6   |      | X Walk 2 X Slope (%)        | N/A  |  |
| N/A                                     | Ramp inside XWalk1?   | Yes   | N/A  | Ramp inside XWalk2?         | N/A  |  |
|                                         | Road Slope (%)        | N/A   | N/A  | Clear Space?                | N/A  |  |
|                                         | Road X Slope (%)      | N/A   | N/A  | Clear Space to XWalk (in)   | N/A  |  |
| N/A                                     | Any Obstructions?     | N/A   | N/A  | Storm Grate/Utility Hazard? | N/A  |  |
|                                         | Obstruction Type      |       | l    | Storm Grate/Utility Type    |      |  |
|                                         |                       | N/A   |      |                             | N/A  |  |
|                                         |                       |       | Yes  | Surface Condition? (G/P)    | Good |  |
| · And                                   | and the same          |       |      |                             |      |  |