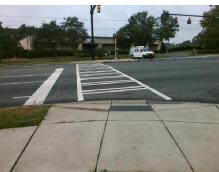

## Access Compliance Report Public Rights-of-Way (Curb Ramps)

Intersection ID: 30383 Main Street: BELLSOUTH\_DR Cross Street: CENTRAL\_AV Location: E

ADA ID: D74386E32FE2 Ramp Type: Perp Initial Pass/Fail: Fail Overall Compliance: No Severity Score: 12.5

Possible Solutions:

Remove & Replace Entire Ramp.

No.

No.

No.

Surveyor Notes:

N/A

No.

PROW/ADA:

Not Found, R304.2.2

Total Cost: \$ 1850.00

| Field Measurements/Component Compliance |                       |       |      |                             |      |  |
|-----------------------------------------|-----------------------|-------|------|-----------------------------|------|--|
| Comp                                    | liance Description    | Data  | Comp | liance Description          | Data |  |
| N/A                                     | Ramp Length (in)      | 60.5  | No   | Ramp Slope (%)              | 8.5  |  |
| Yes                                     | Ramp Width (in)       | 48.0  | Yes  | Ramp XSlope (%)             | 1.0  |  |
| N/A                                     | Flare Type LT         | N/A   | N/A  | Flare Type RT               | N/A  |  |
| N/A                                     | Flare Slope LT (%)    | N/A   | N/A  | Flare Slope RT (%)          | N/A  |  |
| N/A                                     | Flare Traversable LT? | N/A   | N/A  | Flare Traversable RT?       | N/A  |  |
| N/A                                     | Landing Length (in)   | N/A   | N/A  | DWS Provided?               | N/A  |  |
| N/A                                     | Landing Width (in)    | N/A   | N/A  | DWS Contrast?               | N/A  |  |
| N/A                                     | Landing Slope (%)     | N/A   | N/A  | DWS Length (in)             | N/A  |  |
| N/A                                     | Landing X Slope (%)   | N/A   | N/A  | DWS Full Width?             | N/A  |  |
| N/A                                     | Landing Curb? (Y/N)   | N/A   | N/A  | DWS Offset (in)             | N/A  |  |
| N/A                                     | Shared Landing?       | N/A   |      |                             |      |  |
| N/A                                     | Gutter Ponding?       | N/A   | N/A  | Gutter Slope (%)            | N/A  |  |
| N/A                                     | Gutter Lip Ht (in)    | N/A   | N/A  | Gutter X Slope (%)          | N/A  |  |
| N/A                                     | Painted X Walk1?      | Yes   | N/A  | Painted X Walk2?            | N/A  |  |
|                                         | X Walk 1 Direction    | To SW |      | X Walk 2 Direction          | N/A  |  |
| N/A                                     | X Walk 1 Width (in)   | 111.0 | N/A  | X Walk 2 Width (in)         | N/A  |  |
|                                         | X Walk 1 Slope (%)    | 3.1   |      | X Walk 2 Slope (%)          | N/A  |  |
|                                         | X Walk 1 X Slope (%)  | 2.6   |      | X Walk 2 X Slope (%)        | N/A  |  |
| N/A                                     | Ramp inside XWalk1?   | Yes   | N/A  | Ramp inside XWalk2?         | N/A  |  |
|                                         | Road Slope (%)        | N/A   | N/A  | Clear Space?                | N/A  |  |
|                                         | Road X Slope (%)      | N/A   | N/A  | Clear Space to XWalk (in)   | N/A  |  |
| N/A                                     | Any Obstructions?     | N/A   | N/A  | Storm Grate/Utility Hazard? | N/A  |  |
|                                         | Obstruction Type      |       | l    | Storm Grate/Utility Type    |      |  |
|                                         |                       | N/A   |      |                             | N/A  |  |
|                                         |                       |       | Yes  | Surface Condition? (G/P)    | Good |  |
| · And                                   | and the same          |       |      |                             |      |  |