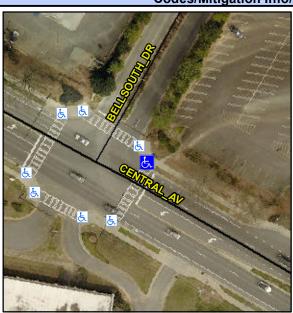

## Access Compliance Report Public Rights-of-Way (Curb Ramps)

Intersection ID: 30383 Main Street: BELLSOUTH\_DR Cross Street: CENTRAL\_AV Location: E

ADA ID: D74386E32FE2 Ramp Type: Perp Initial Pass/Fail: Fail Overall Compliance: No Severity Score: 12.5

## Field Measurements/Component Compliance

| Street 1 Name           | CENTRAL AV |
|-------------------------|------------|
| Stop Condition-Street 2 | Signal     |
| Street 2 Name           | N/A        |
| Stop Condition-Street 1 | N/A        |

PROW/ADA:

Not Found, R304.2.2

Total Cost: \$ 1850.00

| Field Measurements/Component Compliance |                       |       |      |                             |      |  |
|-----------------------------------------|-----------------------|-------|------|-----------------------------|------|--|
| Comp                                    | liance Description    | Data  | Comp | liance Description          | Data |  |
| N/A                                     | Ramp Length (in)      | 60.5  | No   | Ramp Slope (%)              | 8.5  |  |
| Yes                                     | Ramp Width (in)       | 48.0  | Yes  | Ramp XSlope (%)             | 1.0  |  |
| N/A                                     | Flare Type LT         | N/A   | N/A  | Flare Type RT               | N/A  |  |
| N/A                                     | Flare Slope LT (%)    | N/A   | N/A  | Flare Slope RT (%)          | N/A  |  |
| N/A                                     | Flare Traversable LT? | N/A   | N/A  | Flare Traversable RT?       | N/A  |  |
| N/A                                     | Landing Length (in)   | N/A   | N/A  | DWS Provided?               | N/A  |  |
| N/A                                     | Landing Width (in)    | N/A   | N/A  | DWS Contrast?               | N/A  |  |
| N/A                                     | Landing Slope (%)     | N/A   | N/A  | DWS Length (in)             | N/A  |  |
| N/A                                     | Landing X Slope (%)   | N/A   | N/A  | DWS Full Width?             | N/A  |  |
| N/A                                     | Landing Curb? (Y/N)   | N/A   | N/A  | DWS Offset (in)             | N/A  |  |
| N/A                                     | Shared Landing?       | N/A   |      |                             |      |  |
| N/A                                     | Gutter Ponding?       | N/A   | N/A  | Gutter Slope (%)            | N/A  |  |
| N/A                                     | Gutter Lip Ht (in)    | N/A   | N/A  | Gutter X Slope (%)          | N/A  |  |
| N/A                                     | Painted X Walk1?      | Yes   | N/A  | Painted X Walk2?            | N/A  |  |
|                                         | X Walk 1 Direction    | To SW |      | X Walk 2 Direction          | N/A  |  |
| N/A                                     | X Walk 1 Width (in)   | 111.0 | N/A  | X Walk 2 Width (in)         | N/A  |  |
|                                         | X Walk 1 Slope (%)    | 3.1   |      | X Walk 2 Slope (%)          | N/A  |  |
|                                         | X Walk 1 X Slope (%)  | 2.6   |      | X Walk 2 X Slope (%)        | N/A  |  |
| N/A                                     | Ramp inside XWalk1?   | Yes   | N/A  | Ramp inside XWalk2?         | N/A  |  |
|                                         | Road Slope (%)        | N/A   | N/A  | Clear Space?                | N/A  |  |
|                                         | Road X Slope (%)      | N/A   | N/A  | Clear Space to XWalk (in)   | N/A  |  |
| N/A                                     | Any Obstructions?     | N/A   | N/A  | Storm Grate/Utility Hazard? | N/A  |  |
|                                         | Obstruction Type      |       | l    | Storm Grate/Utility Type    |      |  |
|                                         |                       | N/A   |      |                             | N/A  |  |
|                                         |                       |       | Yes  | Surface Condition? (G/P)    | Good |  |
| · And                                   | and the same          |       |      |                             |      |  |