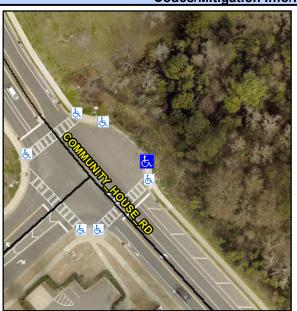

## Access Compliance Report Public Rights-of-Way (Curb Ramps)

Intersection ID: 28103Main Street:COMMUNITY\_HOUSE\_RDCross Street:PROVIDENCE\_RDLocation:NEADA ID: D74705E93BD8Ramp Type:ParaInitial Pass/Fail:FailOverall Compliance:NoSeverity Score:25

## Field Measurements/Component Compliance

Street 1 Name PROVIDENCE RD WEST
Stop Condition-Street 1 Signal
Street 2 Name N/A
Stop Condition-Street 2 N/A

Possible Solutions:

Remove & Replace Entire Ramp.

Surveyor Notes: