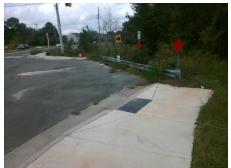

## Field Measurements/Component Compliance

Street 1 Name PROVIDENCE RD WEST
Stop Condition-Street 1 Signal
Street 2 Name N/A
Stop Condition-Street 2 N/A

Possible Solutions:

Remove & Replace Entire Ramp.

Surveyor Notes:

N/A

PROW/ADA:

R304.3.2

N/A N/A N/A N/A N/A

Total Cost: \$ 1600.00

| Field Measurements/Component Compliance |                      |       |                        |                             |      |
|-----------------------------------------|----------------------|-------|------------------------|-----------------------------|------|
| Compliance Description                  |                      | Data  | Compliance Description |                             | Data |
| N/A                                     | Ramp Length LT (in)  | 67.0  | N/A                    | Ramp Length RT (in)         | 60.0 |
| Yes                                     | Ramp Width LT (in)   | 59.0  | Yes                    | Ramp Width RT (in)          | 57.0 |
| Yes                                     | Ramp Slope LT (%)    | 6.7   | No                     | Ramp Slope RT (%)           | 14.5 |
| Yes                                     | Ramp XSlope LT (%)   | 1.6   | Yes                    | Ramp XSlope RT (%)          | 1.3  |
| N/A                                     | Landing Length (in)  | N/A   | N/A                    | DWS Provided?               | N/A  |
| N/A                                     | Landing Width (in)   | N/A   | N/A                    | DWS Contrast?               | N/A  |
| N/A                                     | Landing Slope (%)    | N/A   | N/A                    | DWS Length (in)             | N/A  |
| N/A                                     | Landing X Slope (%)  | N/A   | N/A                    | DWS Full Width?             | N/A  |
| N/A                                     | Landing Curb? (Y/N)  | N/A   | N/A                    | DWS Offset (in)             | N/A  |
| N/A                                     | Shared Landing?      | N/A   |                        |                             |      |
| N/A                                     | Gutter Ponding?      | N/A   | N/A                    | Gutter Slope (%)            | N/A  |
| N/A                                     | Gutter Lip Ht (in)   | N/A   | N/A                    | Gutter X Slope (%)          | N/A  |
| N/A                                     | Painted X Walk1?     | No    | N/A                    | Painted X Walk2?            | N/A  |
|                                         | X Walk 1 Direction   | To NW |                        | X Walk 2 Direction          | N/A  |
| N/A                                     | X Walk 1 Width (in)  | N/A   | N/A                    | X Walk 2 Width (in)         | N/A  |
|                                         | X Walk 1 Slope (%)   | 1.2   |                        | X Walk 2 Slope (%)          | N/A  |
|                                         | X Walk 1 X Slope (%) | 0.1   |                        | X Walk 2 X Slope (%)        | N/A  |
| N/A                                     | Ramp inside XWalk1?  | N/A   | N/A                    | Ramp inside XWalk2?         | N/A  |
|                                         | Road Slope (%)       | N/A   | N/A                    | Clear Space?                | N/A  |
|                                         | Road X Slope (%)     | N/A   | N/A                    | Clear Space to XWalk (in)   | N/A  |
| N/A                                     | Any Obstructions?    | N/A   | N/A                    | Storm Grate/Utility Hazard? | N/A  |
|                                         | Obstruction Type     |       |                        | Storm Grate/Utility Type    |      |
|                                         |                      | N/A   |                        |                             | N/A  |
|                                         |                      |       | Yes                    | Surface Condition? (G/P)    | Good |
|                                         |                      |       | N/A                    | Curb Slope (%)              | 2.2  |
| 788                                     | +                    |       | -                      |                             |      |
|                                         |                      |       |                        |                             |      |