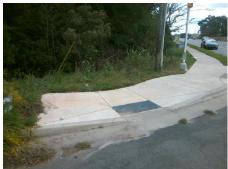

## Field Measurements/Component Compliance

Street 1 Name PROVIDENCE RD WEST
Stop Condition-Street 1 Signal
Street 2 Name N/A
Stop Condition-Street 2 N/A

Possible Solutions:

Remove & Replace Entire Ramp.

Surveyor Notes:

N/A

PROW/ADA:

R304.3.2

N/A N/A N/A N/A N/A

Total Cost: \$ 1600.00

| Field Measurements/Component Compliance |                      |       |                        |                             |      |
|-----------------------------------------|----------------------|-------|------------------------|-----------------------------|------|
| Compliance Description                  |                      | Data  | Compliance Description |                             | Data |
| N/A                                     | Ramp Length LT (in)  | 67.0  | N/A                    | Ramp Length RT (in)         | 60.0 |
| Yes                                     | Ramp Width LT (in)   | 59.0  | Yes                    | Ramp Width RT (in)          | 57.0 |
| Yes                                     | Ramp Slope LT (%)    | 6.7   | No                     | Ramp Slope RT (%)           | 14.5 |
| Yes                                     | Ramp XSlope LT (%)   | 1.6   | Yes                    | Ramp XSlope RT (%)          | 1.3  |
| N/A                                     | Landing Length (in)  | N/A   | N/A                    | DWS Provided?               | N/A  |
| N/A                                     | Landing Width (in)   | N/A   | N/A                    | DWS Contrast?               | N/A  |
| N/A                                     | Landing Slope (%)    | N/A   | N/A                    | DWS Length (in)             | N/A  |
| N/A                                     | Landing X Slope (%)  | N/A   | N/A                    | DWS Full Width?             | N/A  |
| N/A                                     | Landing Curb? (Y/N)  | N/A   | N/A                    | DWS Offset (in)             | N/A  |
| N/A                                     | Shared Landing?      | N/A   |                        |                             |      |
| N/A                                     | Gutter Ponding?      | N/A   | N/A                    | Gutter Slope (%)            | N/A  |
| N/A                                     | Gutter Lip Ht (in)   | N/A   | N/A                    | Gutter X Slope (%)          | N/A  |
| N/A                                     | Painted X Walk1?     | No    | N/A                    | Painted X Walk2?            | N/A  |
|                                         | X Walk 1 Direction   | To NW |                        | X Walk 2 Direction          | N/A  |
| N/A                                     | X Walk 1 Width (in)  | N/A   | N/A                    | X Walk 2 Width (in)         | N/A  |
|                                         | X Walk 1 Slope (%)   | 1.2   |                        | X Walk 2 Slope (%)          | N/A  |
|                                         | X Walk 1 X Slope (%) | 0.1   |                        | X Walk 2 X Slope (%)        | N/A  |
| N/A                                     | Ramp inside XWalk1?  | N/A   | N/A                    | Ramp inside XWalk2?         | N/A  |
|                                         | Road Slope (%)       | N/A   | N/A                    | Clear Space?                | N/A  |
|                                         | Road X Slope (%)     | N/A   | N/A                    | Clear Space to XWalk (in)   | N/A  |
| N/A                                     | Any Obstructions?    | N/A   | N/A                    | Storm Grate/Utility Hazard? | N/A  |
|                                         | Obstruction Type     |       |                        | Storm Grate/Utility Type    |      |
|                                         |                      | N/A   |                        |                             | N/A  |
|                                         |                      |       | Yes                    | Surface Condition? (G/P)    | Good |
|                                         |                      |       | N/A                    | Curb Slope (%)              | 2.2  |
| 788                                     | +                    |       | -                      |                             |      |
|                                         |                      |       |                        |                             |      |