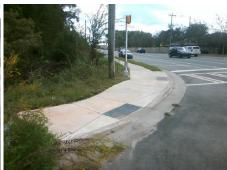

## Field Measurements/Component Compliance

Street 1 Name PROVIDENCE RD WEST
Stop Condition-Street 1 Signal
Street 2 Name N/A
Stop Condition-Street 2 N/A

Possible Solutions:

Remove & Replace Entire Ramp.

Surveyor Notes:

N/A

PROW/ADA:

R304.3.2

N/A N/A N/A N/A N/A

Total Cost: \$ 1600.00

| Field Measurements/Component Compliance |                      |       |                        |                             |      |
|-----------------------------------------|----------------------|-------|------------------------|-----------------------------|------|
| Compliance Description                  |                      | Data  | Compliance Description |                             | Data |
| N/A                                     | Ramp Length LT (in)  | 67.0  | N/A                    | Ramp Length RT (in)         | 60.0 |
| Yes                                     | Ramp Width LT (in)   | 59.0  | Yes                    | Ramp Width RT (in)          | 57.0 |
| Yes                                     | Ramp Slope LT (%)    | 6.7   | No                     | Ramp Slope RT (%)           | 14.5 |
| Yes                                     | Ramp XSlope LT (%)   | 1.6   | Yes                    | Ramp XSlope RT (%)          | 1.3  |
| N/A                                     | Landing Length (in)  | N/A   | N/A                    | DWS Provided?               | N/A  |
| N/A                                     | Landing Width (in)   | N/A   | N/A                    | DWS Contrast?               | N/A  |
| N/A                                     | Landing Slope (%)    | N/A   | N/A                    | DWS Length (in)             | N/A  |
| N/A                                     | Landing X Slope (%)  | N/A   | N/A                    | DWS Full Width?             | N/A  |
| N/A                                     | Landing Curb? (Y/N)  | N/A   | N/A                    | DWS Offset (in)             | N/A  |
| N/A                                     | Shared Landing?      | N/A   |                        |                             |      |
| N/A                                     | Gutter Ponding?      | N/A   | N/A                    | Gutter Slope (%)            | N/A  |
| N/A                                     | Gutter Lip Ht (in)   | N/A   | N/A                    | Gutter X Slope (%)          | N/A  |
| N/A                                     | Painted X Walk1?     | No    | N/A                    | Painted X Walk2?            | N/A  |
|                                         | X Walk 1 Direction   | To NW |                        | X Walk 2 Direction          | N/A  |
| N/A                                     | X Walk 1 Width (in)  | N/A   | N/A                    | X Walk 2 Width (in)         | N/A  |
|                                         | X Walk 1 Slope (%)   | 1.2   |                        | X Walk 2 Slope (%)          | N/A  |
|                                         | X Walk 1 X Slope (%) | 0.1   |                        | X Walk 2 X Slope (%)        | N/A  |
| N/A                                     | Ramp inside XWalk1?  | N/A   | N/A                    | Ramp inside XWalk2?         | N/A  |
|                                         | Road Slope (%)       | N/A   | N/A                    | Clear Space?                | N/A  |
|                                         | Road X Slope (%)     | N/A   | N/A                    | Clear Space to XWalk (in)   | N/A  |
| N/A                                     | Any Obstructions?    | N/A   | N/A                    | Storm Grate/Utility Hazard? | N/A  |
|                                         | Obstruction Type     |       |                        | Storm Grate/Utility Type    |      |
|                                         |                      | N/A   |                        |                             | N/A  |
|                                         |                      |       | Yes                    | Surface Condition? (G/P)    | Good |
|                                         |                      |       | N/A                    | Curb Slope (%)              | 2.2  |
| 788                                     | +                    |       | -                      |                             |      |
|                                         |                      |       |                        |                             |      |