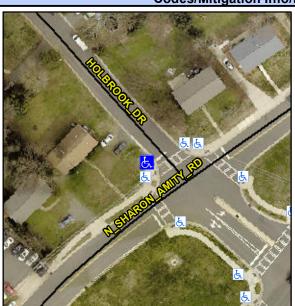

## Access Compliance Report Public Rights-of-Way (Curb Ramps)

Intersection ID: 10006798Main Street: HOLBROOK\_DRCross Street: N SHARON AMITY RDLocation: NWADA ID: D751C53584DERamp Type: PerpInitial Pass/Fail: Fail Overall Compliance: No Severity Score: 13.75

## Field Measurements/Component Compliance

Street 1 Name HOLBROOK DR
Stop Condition-Street 2 StopSign
Street 2 Name N/A
Stop Condition-Street 1 N/A

Possible Solutions:

Remove & Replace Entire Ramp.

N

N

Surveyor Notes: