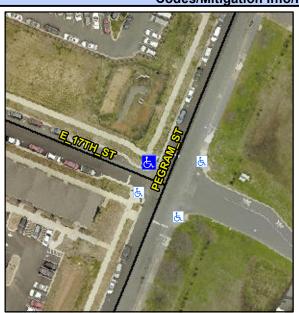

## **Access Compliance Report Public Rights-of-Way** (Curb Ramps)

Intersection ID: 12052 Main Street: E\_17TH\_ST **Cross Street: PEGRAM ST** Location: ADA ID: D752CD00D0AA Ramp Type: PerpDiag Initial Pass/Fail: Fail **Overall Compliance: No Severity Score:** 55

**Codes/Mitigation Info/Possible Solution** 

E 17TH ST Street 1 Name Stop Condition-Street 2 StopSign Street 2 Name **PEGRAM ST** Stop Condition-Street 1 StopSign

Possible Solutions: **Remove & Replace Curb Ramp With Two New Directional Ramps or** Equivalent. Surveyor Notes: N/A PROW/ADA: Not Found, R304.5.1, R304.2.2, R304.5.3