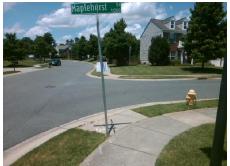

## Access Compliance Report Public Rights-of-Way (Curb Ramps)

Intersection ID: 45173 Main Street: LINDEN\_TREE\_LN Cross Street: MAPLEHURST\_DR Location: SE

ADA ID: D7592EF6992F Ramp Type: PerpDiag Initial Pass/Fail: Fail Overall Compliance: No Severity Score: 22.5

## Field Measurements/Component Compliance

Street 1 Name Stop Condition-Street 2 Street 2 Name Stop Condition-Street 1 MAPLEHURST DR StopSign LINDEN TREE LN None Possible Solutions:

Remove & Replace Curb Ramp With
Two New Directional Ramps or
Equivalent.

Surveyor Notes:

N/A

PROW/ADA:

Not Found, R304.5.1, R304.2.2,
R304.5.3

Total Cost: \$ 3200.00

| Compliance Description |                       | Data  | Comp | liance Description          | Data  |
|------------------------|-----------------------|-------|------|-----------------------------|-------|
| N/A                    | Ramp Length (in)      | 42.0  | No   | Ramp Slope (%)              | 9.5   |
| No                     | Ramp Width (in)       | 41.0  | No   | Ramp XSlope (%)             | 3.5   |
| N/A                    | Flare Type LT         | N/A   | N/A  | Flare Type RT               | N/A   |
| N/A                    | Flare Slope LT (%)    | N/A   | N/A  | Flare Slope RT (%)          | N/A   |
| N/A                    | Flare Traversable LT? | N/A   | N/A  | Flare Traversable RT?       | N/A   |
| N/A                    | Landing Length (in)   | N/A   | N/A  | DWS Provided?               | N/A   |
| N/A                    | Landing Width (in)    | N/A   | N/A  | DWS Contrast?               | N/A   |
| N/A                    | Landing Slope (%)     | N/A   | N/A  | DWS Length (in)             | N/A   |
| N/A                    | Landing X Slope (%)   | N/A   | N/A  | DWS Full Width?             | N/A   |
| N/A                    | Landing Curb? (Y/N)   | N/A   | N/A  | DWS Offset (in)             | N/A   |
| N/A                    | Shared Landing?       | N/A   |      |                             |       |
| N/A                    | Gutter Ponding?       | N/A   | N/A  | Gutter Slope (%)            | N/A   |
| N/A                    | Gutter Lip Ht (in)    | N/A   | N/A  | Gutter X Slope (%)          | N/A   |
| N/A                    | Painted X Walk1?      | No    | N/A  | Painted X Walk2?            | No    |
|                        | X Walk 1 Direction    | To NE |      | X Walk 2 Direction          | To NW |
| N/A                    | X Walk 1 Width (in)   | N/A   | N/A  | X Walk 2 Width (in)         | N/A   |
|                        | X Walk 1 Slope (%)    | 2.5   |      | X Walk 2 Slope (%)          | 0.7   |
|                        | X Walk 1 X Slope (%)  | 0.8   |      | X Walk 2 X Slope (%)        | 3.5   |
| N/A                    | Ramp inside XWalk1?   | N/A   | N/A  | Ramp inside XWalk2?         | N/A   |
|                        | Road Slope (%)        | 1.8   | N/A  | Clear Space?                | N/A   |
|                        | Road X Slope (%)      | 1.1   | N/A  | Clear Space to XWalk (in)   | N/A   |
| N/A                    | Any Obstructions?     | N/A   | N/A  | Storm Grate/Utility Hazard? | N/A   |
|                        | Obstruction Type      |       |      | Storm Grate/Utility Type    |       |
|                        |                       | N/A   |      |                             | N/A   |
|                        |                       |       | Yes  | Surface Condition? (G/P)    | Good  |