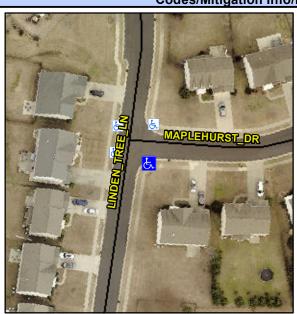

## Access Compliance Report Public Rights-of-Way (Curb Ramps)

Intersection ID: 45173 Main Street: LINDEN\_TREE\_LN Cross Street: MAPLEHURST\_DR Location: SE

ADA ID: D7592EF6992F Ramp Type: PerpDiag Initial Pass/Fail: Fail Overall Compliance: No Severity Score: 22.5

## Field Measurements/Component Compliance

Street 1 Name Stop Condition-Street 2 Street 2 Name Stop Condition-Street 1 MAPLEHURST DR StopSign LINDEN TREE LN None Possible Solutions:

Remove & Replace Curb Ramp With
Two New Directional Ramps or
Equivalent.