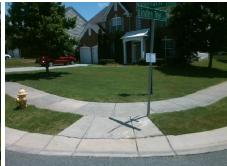

## Access Compliance Report Public Rights-of-Way (Curb Ramps)

Intersection ID: 45173 Main Street: LINDEN\_TREE\_LN Cross Street: MAPLEHURST\_DR Location: SE

ADA ID: D7592EF6992F Ramp Type: PerpDiag Initial Pass/Fail: Fail Overall Compliance: No Severity Score: 22.5

## Field Measurements/Component Compliance

Street 1 Name Stop Condition-Street 2 Street 2 Name Stop Condition-Street 1 MAPLEHURST DR StopSign LINDEN TREE LN None Possible Solutions:

Remove & Replace Curb Ramp With
Two New Directional Ramps or
Equivalent.

Surveyor Notes:

N/A

PROW/ADA:

Not Found, R304.5.1, R304.2.2,
R304.5.3

Total Cost: \$ 3200.00

| Compliance Description |                       | Data  | Comp | liance Description          | Data  |
|------------------------|-----------------------|-------|------|-----------------------------|-------|
| N/A                    | Ramp Length (in)      | 42.0  | No   | Ramp Slope (%)              | 9.5   |
| No                     | Ramp Width (in)       | 41.0  | No   | Ramp XSlope (%)             | 3.5   |
| N/A                    | Flare Type LT         | N/A   | N/A  | Flare Type RT               | N/A   |
| N/A                    | Flare Slope LT (%)    | N/A   | N/A  | Flare Slope RT (%)          | N/A   |
| N/A                    | Flare Traversable LT? | N/A   | N/A  | Flare Traversable RT?       | N/A   |
| N/A                    | Landing Length (in)   | N/A   | N/A  | DWS Provided?               | N/A   |
| N/A                    | Landing Width (in)    | N/A   | N/A  | DWS Contrast?               | N/A   |
| N/A                    | Landing Slope (%)     | N/A   | N/A  | DWS Length (in)             | N/A   |
| N/A                    | Landing X Slope (%)   | N/A   | N/A  | DWS Full Width?             | N/A   |
| N/A                    | Landing Curb? (Y/N)   | N/A   | N/A  | DWS Offset (in)             | N/A   |
| N/A                    | Shared Landing?       | N/A   |      |                             |       |
| N/A                    | Gutter Ponding?       | N/A   | N/A  | Gutter Slope (%)            | N/A   |
| N/A                    | Gutter Lip Ht (in)    | N/A   | N/A  | Gutter X Slope (%)          | N/A   |
| N/A                    | Painted X Walk1?      | No    | N/A  | Painted X Walk2?            | No    |
|                        | X Walk 1 Direction    | To NE |      | X Walk 2 Direction          | To NW |
| N/A                    | X Walk 1 Width (in)   | N/A   | N/A  | X Walk 2 Width (in)         | N/A   |
|                        | X Walk 1 Slope (%)    | 2.5   |      | X Walk 2 Slope (%)          | 0.7   |
|                        | X Walk 1 X Slope (%)  | 0.8   |      | X Walk 2 X Slope (%)        | 3.5   |
| N/A                    | Ramp inside XWalk1?   | N/A   | N/A  | Ramp inside XWalk2?         | N/A   |
|                        | Road Slope (%)        | 1.8   | N/A  | Clear Space?                | N/A   |
|                        | Road X Slope (%)      | 1.1   | N/A  | Clear Space to XWalk (in)   | N/A   |
| N/A                    | Any Obstructions?     | N/A   | N/A  | Storm Grate/Utility Hazard? | N/A   |
|                        | Obstruction Type      |       |      | Storm Grate/Utility Type    |       |
|                        |                       | N/A   |      |                             | N/A   |
|                        |                       |       | Yes  | Surface Condition? (G/P)    | Good  |