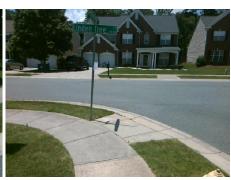

## Access Compliance Report Public Rights-of-Way (Curb Ramps)

Intersection ID: 45173 Main Street: LINDEN\_TREE\_LN Cross Street: MAPLEHURST\_DR Location: SE

ADA ID: D7592EF6992F Ramp Type: PerpDiag Initial Pass/Fail: Fail Overall Compliance: No Severity Score: 22.5

## Field Measurements/Component Compliance

Street 1 Name Stop Condition-Street 2 Street 2 Name Stop Condition-Street 1 MAPLEHURST DR StopSign LINDEN TREE LN None Possible Solutions:

Remove & Replace Curb Ramp With
Two New Directional Ramps or
Equivalent.

Surveyor Notes:

N/A

PROW/ADA:

Not Found, R304.5.1, R304.2.2,
R304.5.3

Total Cost: \$ 3200.00

| Compliance Description |                       | Data  | Comp | liance Description          | Data  |
|------------------------|-----------------------|-------|------|-----------------------------|-------|
| N/A                    | Ramp Length (in)      | 42.0  | No   | Ramp Slope (%)              | 9.5   |
| No                     | Ramp Width (in)       | 41.0  | No   | Ramp XSlope (%)             | 3.5   |
| N/A                    | Flare Type LT         | N/A   | N/A  | Flare Type RT               | N/A   |
| N/A                    | Flare Slope LT (%)    | N/A   | N/A  | Flare Slope RT (%)          | N/A   |
| N/A                    | Flare Traversable LT? | N/A   | N/A  | Flare Traversable RT?       | N/A   |
| N/A                    | Landing Length (in)   | N/A   | N/A  | DWS Provided?               | N/A   |
| N/A                    | Landing Width (in)    | N/A   | N/A  | DWS Contrast?               | N/A   |
| N/A                    | Landing Slope (%)     | N/A   | N/A  | DWS Length (in)             | N/A   |
| N/A                    | Landing X Slope (%)   | N/A   | N/A  | DWS Full Width?             | N/A   |
| N/A                    | Landing Curb? (Y/N)   | N/A   | N/A  | DWS Offset (in)             | N/A   |
| N/A                    | Shared Landing?       | N/A   |      |                             |       |
| N/A                    | Gutter Ponding?       | N/A   | N/A  | Gutter Slope (%)            | N/A   |
| N/A                    | Gutter Lip Ht (in)    | N/A   | N/A  | Gutter X Slope (%)          | N/A   |
| N/A                    | Painted X Walk1?      | No    | N/A  | Painted X Walk2?            | No    |
|                        | X Walk 1 Direction    | To NE |      | X Walk 2 Direction          | To NW |
| N/A                    | X Walk 1 Width (in)   | N/A   | N/A  | X Walk 2 Width (in)         | N/A   |
|                        | X Walk 1 Slope (%)    | 2.5   |      | X Walk 2 Slope (%)          | 0.7   |
|                        | X Walk 1 X Slope (%)  | 0.8   |      | X Walk 2 X Slope (%)        | 3.5   |
| N/A                    | Ramp inside XWalk1?   | N/A   | N/A  | Ramp inside XWalk2?         | N/A   |
|                        | Road Slope (%)        | 1.8   | N/A  | Clear Space?                | N/A   |
|                        | Road X Slope (%)      | 1.1   | N/A  | Clear Space to XWalk (in)   | N/A   |
| N/A                    | Any Obstructions?     | N/A   | N/A  | Storm Grate/Utility Hazard? | N/A   |
|                        | Obstruction Type      |       |      | Storm Grate/Utility Type    |       |
|                        |                       | N/A   |      |                             | N/A   |
|                        |                       |       | Yes  | Surface Condition? (G/P)    | Good  |