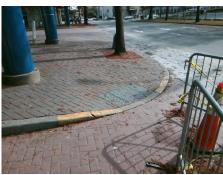

## Access Compliance Report Public Rights-of-Way (Curb Ramps)

Intersection ID: N/AMain Street: E 4TH STCross Street: N/ALocation:NADA ID: D7621E4CF6FCRamp Type: PerpDiagInitial Pass/Fail: FailOverall Compliance: NoSeverity Score: 37.5

## Field Measurements/Component Compliance

Street 1 Name ENTRANCE
Stop Condition-Street 2 None
Street 2 Name E 4TH ST
Stop Condition-Street 1 None

Possible Solutions:

Remove & Replace Curb Ramp With Two New Directional Ramps or Equivalent.

Surveyor Notes:

N/A

PROW/ADA:

Not Found, R304.2.2, R304.5.3

Total Cost: \$ 3200.00

| Field Measurements/Component Compliance |                       |       |                        |                             |       |
|-----------------------------------------|-----------------------|-------|------------------------|-----------------------------|-------|
| Compliance Description                  |                       | Data  | Compliance Description |                             | Data  |
| N/A                                     | Ramp Length (in)      | 96.0  | No                     | Ramp Slope (%)              | 9.3   |
| Yes                                     | Ramp Width (in)       | 48.0  | No                     | Ramp XSlope (%)             | 9.0   |
| N/A                                     | Flare Type LT         | N/A   | N/A                    | Flare Type RT               | N/A   |
| N/A                                     | Flare Slope LT (%)    | N/A   | N/A                    | Flare Slope RT (%)          | N/A   |
| N/A                                     | Flare Traversable LT? | No    | N/A                    | Flare Traversable RT?       | No    |
| N/A                                     | Landing Length (in)   | N/A   | N/A                    | DWS Provided?               | N/A   |
| N/A                                     | Landing Width (in)    | N/A   | N/A                    | DWS Contrast?               | N/A   |
| N/A                                     | Landing Slope (%)     | N/A   | N/A                    | DWS Length (in)             | N/A   |
| N/A                                     | Landing X Slope (%)   | N/A   | N/A                    | DWS Full Width?             | N/A   |
| N/A                                     | Landing Curb? (Y/N)   | N/A   | N/A                    | DWS Offset (in)             | N/A   |
| N/A                                     | Shared Landing?       | N/A   |                        |                             |       |
| N/A                                     | Gutter Ponding?       | N/A   | N/A                    | Gutter Slope (%)            | N/A   |
| N/A                                     | Gutter Lip Ht (in)    | N/A   | N/A                    | Gutter X Slope (%)          | N/A   |
| N/A                                     | Painted X Walk1?      | No    | N/A                    | Painted X Walk2?            | No    |
|                                         | X Walk 1 Direction    | To SW |                        | X Walk 2 Direction          | To SE |
| N/A                                     | X Walk 1 Width (in)   | N/A   | N/A                    | X Walk 2 Width (in)         | N/A   |
|                                         | X Walk 1 Slope (%)    | 0.9   |                        | X Walk 2 Slope (%)          | 5.1   |
|                                         | X Walk 1 X Slope (%)  | 8.6   |                        | X Walk 2 X Slope (%)        | 1.4   |
| N/A                                     | Ramp inside XWalk1?   | N/A   | N/A                    | Ramp inside XWalk2?         | N/A   |
|                                         | Road Slope (%)        | 8.2   | N/A                    | Clear Space?                | N/A   |
|                                         | Road X Slope (%)      | 6.0   | N/A                    | Clear Space to XWalk (in)   | N/A   |
| N/A                                     | Any Obstructions?     | N/A   | N/A                    | Storm Grate/Utility Hazard? | N/A   |
|                                         | Obstruction Type      |       |                        | Storm Grate/Utility Type    |       |
|                                         |                       | N/A   |                        |                             | N/A   |
|                                         |                       |       | Yes                    | Surface Condition? (G/P)    | Good  |