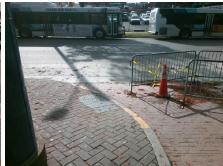

## Access Compliance Report Public Rights-of-Way (Curb Ramps)

Intersection ID: N/AMain Street: E 4TH STCross Street: N/ALocation:NADA ID: D7621E4CF6FCRamp Type: PerpDiagInitial Pass/Fail: FailOverall Compliance: NoSeverity Score: 37.5

## Field Measurements/Component Compliance

Street 1 Name ENTRANCE
Stop Condition-Street 2 None
Street 2 Name E 4TH ST
Stop Condition-Street 1 None

Possible Solutions:

Remove & Replace Curb Ramp With Two New Directional Ramps or Equivalent.

Surveyor Notes:

N/A

PROW/ADA:

Not Found, R304.2.2, R304.5.3

Total Cost: \$ 3200.00

| Field Measurements/Component Compliance |                       |       |                        |                             |       |
|-----------------------------------------|-----------------------|-------|------------------------|-----------------------------|-------|
| Compliance Description                  |                       | Data  | Compliance Description |                             | Data  |
| N/A                                     | Ramp Length (in)      | 96.0  | No                     | Ramp Slope (%)              | 9.3   |
| Yes                                     | Ramp Width (in)       | 48.0  | No                     | Ramp XSlope (%)             | 9.0   |
| N/A                                     | Flare Type LT         | N/A   | N/A                    | Flare Type RT               | N/A   |
| N/A                                     | Flare Slope LT (%)    | N/A   | N/A                    | Flare Slope RT (%)          | N/A   |
| N/A                                     | Flare Traversable LT? | No    | N/A                    | Flare Traversable RT?       | No    |
| N/A                                     | Landing Length (in)   | N/A   | N/A                    | DWS Provided?               | N/A   |
| N/A                                     | Landing Width (in)    | N/A   | N/A                    | DWS Contrast?               | N/A   |
| N/A                                     | Landing Slope (%)     | N/A   | N/A                    | DWS Length (in)             | N/A   |
| N/A                                     | Landing X Slope (%)   | N/A   | N/A                    | DWS Full Width?             | N/A   |
| N/A                                     | Landing Curb? (Y/N)   | N/A   | N/A                    | DWS Offset (in)             | N/A   |
| N/A                                     | Shared Landing?       | N/A   |                        |                             |       |
| N/A                                     | Gutter Ponding?       | N/A   | N/A                    | Gutter Slope (%)            | N/A   |
| N/A                                     | Gutter Lip Ht (in)    | N/A   | N/A                    | Gutter X Slope (%)          | N/A   |
| N/A                                     | Painted X Walk1?      | No    | N/A                    | Painted X Walk2?            | No    |
|                                         | X Walk 1 Direction    | To SW |                        | X Walk 2 Direction          | To SE |
| N/A                                     | X Walk 1 Width (in)   | N/A   | N/A                    | X Walk 2 Width (in)         | N/A   |
|                                         | X Walk 1 Slope (%)    | 0.9   |                        | X Walk 2 Slope (%)          | 5.1   |
|                                         | X Walk 1 X Slope (%)  | 8.6   |                        | X Walk 2 X Slope (%)        | 1.4   |
| N/A                                     | Ramp inside XWalk1?   | N/A   | N/A                    | Ramp inside XWalk2?         | N/A   |
|                                         | Road Slope (%)        | 8.2   | N/A                    | Clear Space?                | N/A   |
|                                         | Road X Slope (%)      | 6.0   | N/A                    | Clear Space to XWalk (in)   | N/A   |
| N/A                                     | Any Obstructions?     | N/A   | N/A                    | Storm Grate/Utility Hazard? | N/A   |
|                                         | Obstruction Type      |       |                        | Storm Grate/Utility Type    |       |
|                                         |                       | N/A   |                        |                             | N/A   |
|                                         |                       |       | Yes                    | Surface Condition? (G/P)    | Good  |