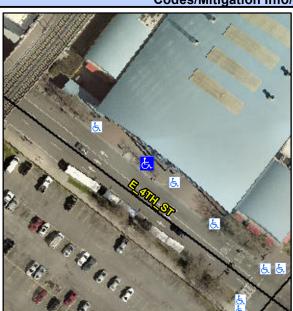

## Access Compliance Report Public Rights-of-Way (Curb Ramps)

Intersection ID: N/AMain Street: E 4TH STCross Street: N/ALocation:NADA ID: D7621E4CF6FCRamp Type: PerpDiagInitial Pass/Fail: FailOverall Compliance: NoSeverity Score: 37.5

## Field Measurements/Component Compliance

Street 1 Name ENTRANCE
Stop Condition-Street 2 None
Street 2 Name E 4TH ST
Stop Condition-Street 1 None

Possible Solutions:

Remove & Replace Curb Ramp With Two New Directional Ramps or Equivalent.

Surveyor Notes:

N/A

PROW/ADA:

Not Found, R304.2.2, R304.5.3

Total Cost: \$ 3200.00

| Field Measurements/Component Compliance |                       |       |                        |                             |       |
|-----------------------------------------|-----------------------|-------|------------------------|-----------------------------|-------|
| Compliance Description                  |                       | Data  | Compliance Description |                             | Data  |
| N/A                                     | Ramp Length (in)      | 96.0  | No                     | Ramp Slope (%)              | 9.3   |
| Yes                                     | Ramp Width (in)       | 48.0  | No                     | Ramp XSlope (%)             | 9.0   |
| N/A                                     | Flare Type LT         | N/A   | N/A                    | Flare Type RT               | N/A   |
| N/A                                     | Flare Slope LT (%)    | N/A   | N/A                    | Flare Slope RT (%)          | N/A   |
| N/A                                     | Flare Traversable LT? | No    | N/A                    | Flare Traversable RT?       | No    |
| N/A                                     | Landing Length (in)   | N/A   | N/A                    | DWS Provided?               | N/A   |
| N/A                                     | Landing Width (in)    | N/A   | N/A                    | DWS Contrast?               | N/A   |
| N/A                                     | Landing Slope (%)     | N/A   | N/A                    | DWS Length (in)             | N/A   |
| N/A                                     | Landing X Slope (%)   | N/A   | N/A                    | DWS Full Width?             | N/A   |
| N/A                                     | Landing Curb? (Y/N)   | N/A   | N/A                    | DWS Offset (in)             | N/A   |
| N/A                                     | Shared Landing?       | N/A   |                        |                             |       |
| N/A                                     | Gutter Ponding?       | N/A   | N/A                    | Gutter Slope (%)            | N/A   |
| N/A                                     | Gutter Lip Ht (in)    | N/A   | N/A                    | Gutter X Slope (%)          | N/A   |
| N/A                                     | Painted X Walk1?      | No    | N/A                    | Painted X Walk2?            | No    |
|                                         | X Walk 1 Direction    | To SW |                        | X Walk 2 Direction          | To SE |
| N/A                                     | X Walk 1 Width (in)   | N/A   | N/A                    | X Walk 2 Width (in)         | N/A   |
|                                         | X Walk 1 Slope (%)    | 0.9   |                        | X Walk 2 Slope (%)          | 5.1   |
|                                         | X Walk 1 X Slope (%)  | 8.6   |                        | X Walk 2 X Slope (%)        | 1.4   |
| N/A                                     | Ramp inside XWalk1?   | N/A   | N/A                    | Ramp inside XWalk2?         | N/A   |
|                                         | Road Slope (%)        | 8.2   | N/A                    | Clear Space?                | N/A   |
|                                         | Road X Slope (%)      | 6.0   | N/A                    | Clear Space to XWalk (in)   | N/A   |
| N/A                                     | Any Obstructions?     | N/A   | N/A                    | Storm Grate/Utility Hazard? | N/A   |
|                                         | Obstruction Type      |       |                        | Storm Grate/Utility Type    |       |
|                                         |                       | N/A   |                        |                             | N/A   |
|                                         |                       |       | Yes                    | Surface Condition? (G/P)    | Good  |