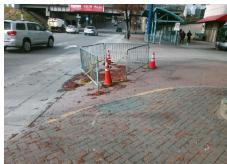

## Access Compliance Report Public Rights-of-Way (Curb Ramps)

Intersection ID: N/AMain Street: E 4TH STCross Street: N/ALocation:NADA ID: D7621E4CF6FCRamp Type: PerpDiagInitial Pass/Fail: FailOverall Compliance: NoSeverity Score: 37.5

## Field Measurements/Component Compliance

Street 1 Name ENTRANCE
Stop Condition-Street 2 None
Street 2 Name E 4TH ST
Stop Condition-Street 1 None

Possible Solutions:

Remove & Replace Curb Ramp With Two New Directional Ramps or Equivalent.

Surveyor Notes:

N/A

PROW/ADA:

Not Found, R304.2.2, R304.5.3

Total Cost: \$ 3200.00

| Field Measurements/Component Compliance |                       |       |                        |                             |       |
|-----------------------------------------|-----------------------|-------|------------------------|-----------------------------|-------|
| Compliance Description                  |                       | Data  | Compliance Description |                             | Data  |
| N/A                                     | Ramp Length (in)      | 96.0  | No                     | Ramp Slope (%)              | 9.3   |
| Yes                                     | Ramp Width (in)       | 48.0  | No                     | Ramp XSlope (%)             | 9.0   |
| N/A                                     | Flare Type LT         | N/A   | N/A                    | Flare Type RT               | N/A   |
| N/A                                     | Flare Slope LT (%)    | N/A   | N/A                    | Flare Slope RT (%)          | N/A   |
| N/A                                     | Flare Traversable LT? | No    | N/A                    | Flare Traversable RT?       | No    |
| N/A                                     | Landing Length (in)   | N/A   | N/A                    | DWS Provided?               | N/A   |
| N/A                                     | Landing Width (in)    | N/A   | N/A                    | DWS Contrast?               | N/A   |
| N/A                                     | Landing Slope (%)     | N/A   | N/A                    | DWS Length (in)             | N/A   |
| N/A                                     | Landing X Slope (%)   | N/A   | N/A                    | DWS Full Width?             | N/A   |
| N/A                                     | Landing Curb? (Y/N)   | N/A   | N/A                    | DWS Offset (in)             | N/A   |
| N/A                                     | Shared Landing?       | N/A   |                        |                             |       |
| N/A                                     | Gutter Ponding?       | N/A   | N/A                    | Gutter Slope (%)            | N/A   |
| N/A                                     | Gutter Lip Ht (in)    | N/A   | N/A                    | Gutter X Slope (%)          | N/A   |
| N/A                                     | Painted X Walk1?      | No    | N/A                    | Painted X Walk2?            | No    |
|                                         | X Walk 1 Direction    | To SW |                        | X Walk 2 Direction          | To SE |
| N/A                                     | X Walk 1 Width (in)   | N/A   | N/A                    | X Walk 2 Width (in)         | N/A   |
|                                         | X Walk 1 Slope (%)    | 0.9   |                        | X Walk 2 Slope (%)          | 5.1   |
|                                         | X Walk 1 X Slope (%)  | 8.6   |                        | X Walk 2 X Slope (%)        | 1.4   |
| N/A                                     | Ramp inside XWalk1?   | N/A   | N/A                    | Ramp inside XWalk2?         | N/A   |
|                                         | Road Slope (%)        | 8.2   | N/A                    | Clear Space?                | N/A   |
|                                         | Road X Slope (%)      | 6.0   | N/A                    | Clear Space to XWalk (in)   | N/A   |
| N/A                                     | Any Obstructions?     | N/A   | N/A                    | Storm Grate/Utility Hazard? | N/A   |
|                                         | Obstruction Type      |       |                        | Storm Grate/Utility Type    |       |
|                                         |                       | N/A   |                        |                             | N/A   |
|                                         |                       |       | Yes                    | Surface Condition? (G/P)    | Good  |