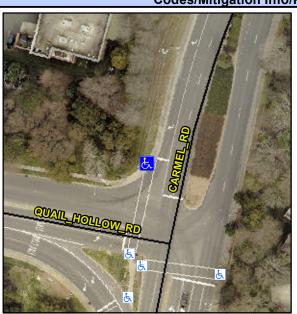

## **Access Compliance Report Public Rights-of-Way** (Curb Ramps)

Intersection ID: 23574 Main Street: CARMEL RD Cross Street: QUAIL HOLLOW RD Location: N ADA ID: D7692990FD65 Ramp Type: PerpDiag Initial Pass/Fail: Fail **Overall Compliance: No Severity Score:** 25

**Codes/Mitigation Info/Possible Solution** 

**QUAIL HOLLOW RD** Street 1 Name Stop Condition-Street 2 Signal **CARMEL RD** Street 2 Name Stop Condition-Street 1 Signal Possible Solutions: Remove & Replace Curb Ramp With **Two New Directional Ramps or** Equivalent. Surveyor Notes: N/A PROW/ADA: R304.2.2