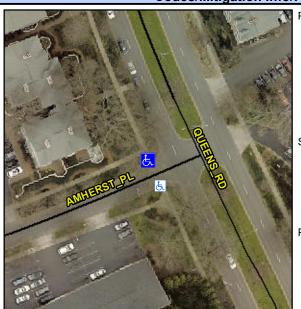

## **Access Compliance Report Public Rights-of-Way** (Curb Ramps)

Data

7.5

9.7

N/A

Intersection ID: 14432 Main Street: AMHERST PL **Cross Street: QUEENS RD** Location: NW Initial Pass/Fail: Fail **Overall Compliance: No Severity Score:** 25 ADA ID: D76B98807BA4 Ramp Type: Perp

No

N/A

To SE

AMHERST PL Street 1 Name Stop Condition-Street 2 StopSign N/A Street 2 Name Stop Condition-Street 1 N/A Possible Solutions: Remove & Replace Entire Ramp. Surveyor Notes: N/A R304.5.3

N/A PROW/ADA: N/A N/A N/A N/A Total Cost: 1850.00