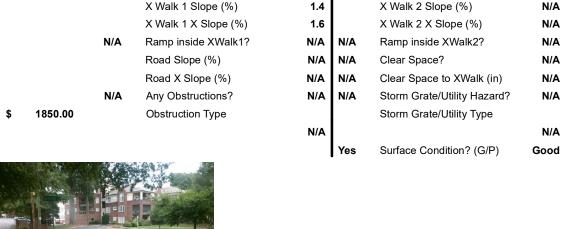

N/A

N/A

N/A

**Codes/Mitigation Info/Possible Solution** 

No

N/A

To SE

AMHERST PL Street 1 Name Stop Condition-Street 2 StopSign N/A Street 2 Name Stop Condition-Street 1 N/A Possible Solutions: Remove & Replace Entire Ramp. Surveyor Notes: N/A R304.5.3

N/A PROW/ADA: N/A N/A N/A N/A Total Cost: 1850.00