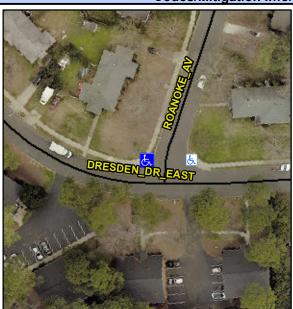

## **Access Compliance Report Public Rights-of-Way** (Curb Ramps)

Main Street: DRESDEN\_DR\_EAST Intersection ID: 15161 Cross Street: ROANOKE\_AV Location: NW **Overall Compliance: No** ADA ID: D7715FA0B2BD Ramp Type: Perp Initial Pass/Fail: Fail Severity Score: 21.25