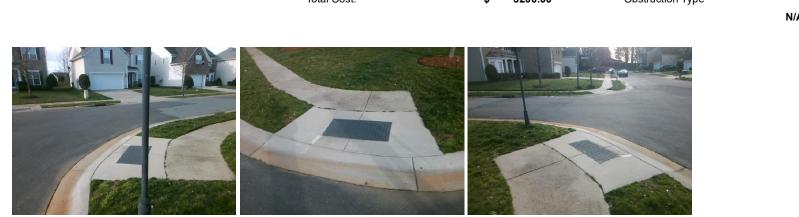

## Access Compliance Report Public Rights-of-Way (Curb Ramps)

| Intersection ID: 46499 Main St          | Main Street: WHITEBURN_CT                |        | Cross Street: BALTRAY_RD                      |                       |       |                             | Location:                   | NW    |  |
|-----------------------------------------|------------------------------------------|--------|-----------------------------------------------|-----------------------|-------|-----------------------------|-----------------------------|-------|--|
| ADA ID: D788C05C4D2C Ramp T             | 2C Ramp Type: PerpDiag                   |        | nitial Pass/Fail: Fail Overall Compliance: No |                       |       |                             | Severity Score:             | 12.5  |  |
| Codes/Mitigation Info/Possible Solution |                                          |        | Field Measurements/Component Compliance       |                       |       |                             |                             |       |  |
|                                         | Possible Solutions:                      |        | Compliance Description                        |                       | Data  | Data Compliance Description |                             | Data  |  |
|                                         | Remove & Replace Curb Ramp W             | /ith   | N/A                                           | Ramp Length (in)      | 52.0  | No                          | Ramp Slope (%)              | 8.7   |  |
|                                         | Two New Directional Ramps or Equivalent. |        | Yes                                           | Ramp Width (in)       | 48.0  | Yes                         | Ramp XSlope (%)             | 2.0   |  |
|                                         |                                          |        | N/A                                           | Flare Type LT         | N/A   | N/A                         | Flare Type RT               | N/A   |  |
|                                         | 4                                        |        | N/A                                           | Flare Slope LT (%)    | N/A   | N/A                         | Flare Slope RT (%)          | N/A   |  |
|                                         |                                          |        | N/A                                           | Flare Traversable LT? | N/A   | N/A                         | Flare Traversable RT?       | N/A   |  |
|                                         | 4                                        |        | N/A                                           | Landing Length (in)   | N/A   | N/A                         | DWS Provided?               | N/A   |  |
|                                         | Surveyor Notes:                          |        | N/A                                           | Landing Width (in)    | N/A   | N/A                         | DWS Contrast?               | N/A   |  |
|                                         | N/A                                      |        | N/A                                           | Landing Slope (%)     | N/A   | N/A                         | DWS Length (in)             | N/A   |  |
|                                         |                                          |        | N/A                                           | Landing X Slope (%)   | N/A   | N/A                         | DWS Full Width?             | N/A   |  |
|                                         |                                          |        | N/A                                           | Landing Curb? (Y/N)   | N/A   | N/A                         | DWS Offset (in)             | N/A   |  |
|                                         |                                          |        | N/A                                           | Shared Landing?       | N/A   |                             |                             |       |  |
|                                         | PROW/ADA:                                |        | N/A                                           | Gutter Ponding?       | N/A   | N/A                         | Gutter Slope (%)            | N/A   |  |
|                                         | Not Found, R304.2.2                      |        | N/A                                           | Gutter Lip Ht (in)    | N/A   | N/A                         | Gutter X Slope (%)          | N/A   |  |
|                                         | ·                                        |        | N/A                                           | Painted X Walk1?      | No    | N/A                         | Painted X Walk2?            | No    |  |
| The second the second second            |                                          |        |                                               | X Walk 1 Direction    | To SW |                             | X Walk 2 Direction          | To SE |  |
| Succession and the second second        | 8                                        |        | N/A                                           | X Walk 1 Width (in)   | N/A   | N/A                         | X Walk 2 Width (in)         | N/A   |  |
| Street 1 Name BALTRAY RD                |                                          |        |                                               | X Walk 1 Slope (%)    | 2.5   |                             | X Walk 2 Slope (%)          | 3.2   |  |
| Stop Condition-Street 2 None            |                                          |        |                                               | X Walk 1 X Slope (%)  | 2.6   |                             | X Walk 2 X Slope (%)        | 1.2   |  |
| Street 2 Name WHIEBURN CT               |                                          |        | N/A                                           | Ramp inside XWalk1?   | N/A   | N/A                         | Ramp inside XWalk2?         | N/A   |  |
| Stop Condition-Street 1 StopSign        |                                          |        |                                               | Road Slope (%)        | 1.7   | N/A                         | Clear Space?                | N/A   |  |
|                                         |                                          |        |                                               | Road X Slope (%)      | 4.0   | N/A                         | Clear Space to XWalk (in)   | N/A   |  |
|                                         |                                          |        | N/A                                           | Any Obstructions?     | N/A   | N/A                         | Storm Grate/Utility Hazard? | N/A   |  |
|                                         | Total Cost: \$ 32                        | 200.00 |                                               | Obstruction Type      |       |                             | Storm Grate/Utility Type    |       |  |
|                                         |                                          |        |                                               |                       | N/A   |                             |                             | N/A   |  |