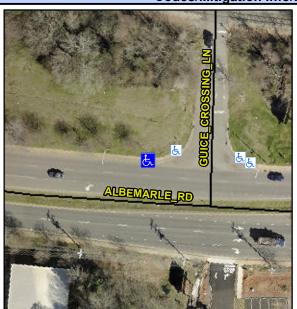

## Access Compliance Report Public Rights-of-Way (Curb Ramps)

Intersection ID: 14724Main Street: ALBEMARLE\_RDCross Street: GUICE\_CROSSING\_LNLocation:NWADA ID: D78955925405Ramp Type: PerpInitial Pass/Fail: FailOverall Compliance: NoSeverity Score: 8.75