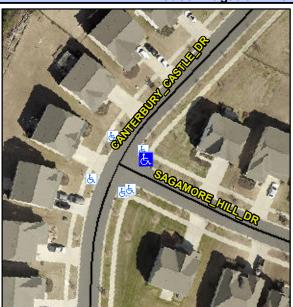

## **Access Compliance Report Public Rights-of-Way** (Curb Ramps)

Intersection ID: N/A Main Street: CANTERBURY CASTLE DR **Cross Street: SAGMORE HILL DR** Location: NE **Overall Compliance: No Severity Score:** 10 ADA ID: D78973234B2B Ramp Type: Perp Initial Pass/Fail: Fail