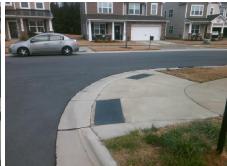

## Field Measurements/Component Compliance

SAGMORE HILL DR Street 1 Name Stop Condition-Street 2 StopSign N/A Street 2 Name Stop Condition-Street 1 N/A Possible Solutions: Remove & Replace Entire Ramp. Surveyor Notes: N/A PROW/ADA: Not Found, R304.5.1, R304.5.3

N/A N/A N/A N/A N/A N/A N/A N/A N/A Total Cost: 1850.00

Compliance Description Data Compliance Description Data Yes N/A Ramp Length (in) 98.0 Ramp Slope (%) 5.4 No Ramp XSlope (%) No Ramp Width (in) 47.0 2.9 N/A N/A Flare Type LT N/A Flare Type RT N/A N/A N/A N/A Flare Slope RT (%) N/A Flare Slope LT (%) N/A Flare Traversable LT? N/A N/A Flare Traversable RT? N/A N/A N/A N/A **DWS Provided?** N/A Landing Length (in) N/A Landing Width (in) N/A N/A **DWS Contrast?** N/A N/A N/A N/A Landing Slope (%) DWS Length (in) N/A Landing X Slope (%) N/A N/A DWS Full Width? N/A Landing Curb? (Y/N) N/A N/A DWS Offset (in) N/A N/A Shared Landing? **Gutter Ponding?** N/A N/A Gutter Slope (%) N/A Gutter Lip Ht (in) N/A N/A Gutter X Slope (%) N/A Painted X Walk1? No N/A Painted X Walk2? N/A X Walk 1 Direction To SW X Walk 2 Direction N/A N/A N/A X Walk 1 Width (in) X Walk 2 Width (in) N/A X Walk 1 Slope (%) 3.5 X Walk 2 Slope (%) N/A X Walk 1 X Slope (%) 0.3 X Walk 2 X Slope (%) N/A N/A N/A Ramp inside XWalk2? Ramp inside XWalk1? N/A Road Slope (%) N/A N/A Clear Space? N/A N/A Road X Slope (%) N/A Clear Space to XWalk (in) N/A N/A Any Obstructions? N/A Storm Grate/Utility Hazard? N/A **Obstruction Type** Storm Grate/Utility Type N/A N/A Yes Surface Condition? (G/P) Good