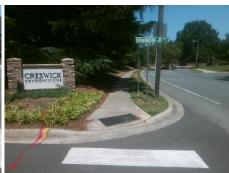

## Field Measurements/Component Compliance

Street 1 Name
Stop Condition-Street 2
Street 2 Name
Stop Condition-Street 1

STARBROOK DR StopSign BRANDON FOREST DR None Possible Solutions:

Remove & Replace Curb Ramp With Two New Directional Ramps or Equivalent.

Surveyor Notes:

N/A

PROW/ADA:

R304.5.3

Total Cost: \$ 3200.00

| Field Measurements/Component Compliance |                        |                       |       |     |                             |      |
|-----------------------------------------|------------------------|-----------------------|-------|-----|-----------------------------|------|
|                                         | Compliance Description |                       | Data  | Com | oliance Description         | Data |
|                                         | N/A                    | Ramp Length (in)      | 84.0  | Yes | Ramp Slope (%)              | 6.4  |
|                                         | Yes                    | Ramp Width (in)       | 48.0  | No  | Ramp XSlope (%)             | 5.5  |
|                                         | N/A                    | Flare Type LT         | N/A   | N/A | Flare Type RT               | N/A  |
|                                         | N/A                    | Flare Slope LT (%)    | N/A   | N/A | Flare Slope RT (%)          | N/A  |
|                                         | N/A                    | Flare Traversable LT? | N/A   | N/A | Flare Traversable RT?       | N/A  |
|                                         | N/A                    | Landing Length (in)   | N/A   | N/A | DWS Provided?               | N/A  |
|                                         | N/A                    | Landing Width (in)    | N/A   | N/A | DWS Contrast?               | N/A  |
|                                         | N/A                    | Landing Slope (%)     | N/A   | N/A | DWS Length (in)             | N/A  |
|                                         | N/A                    | Landing X Slope (%)   | N/A   | N/A | DWS Full Width?             | N/A  |
|                                         | N/A                    | Landing Curb? (Y/N)   | N/A   | N/A | DWS Offset (in)             | N/A  |
|                                         | N/A                    | Shared Landing?       | N/A   |     |                             |      |
|                                         | N/A                    | Gutter Ponding?       | N/A   | N/A | Gutter Slope (%)            | N/A  |
|                                         | N/A                    | Gutter Lip Ht (in)    | N/A   | N/A | Gutter X Slope (%)          | N/A  |
|                                         | N/A                    | Painted X Walk1?      | Yes   | N/A | Painted X Walk2?            | No   |
|                                         |                        | X Walk 1 Direction    | To SE |     | X Walk 2 Direction          | To E |
|                                         | N/A                    | X Walk 1 Width (in)   | 96.0  | N/A | X Walk 2 Width (in)         | N/A  |
|                                         |                        | X Walk 1 Slope (%)    | 5.0   |     | X Walk 2 Slope (%)          | 1.3  |
|                                         |                        | X Walk 1 X Slope (%)  | 0.8   |     | X Walk 2 X Slope (%)        | 5.8  |
|                                         | N/A                    | Ramp inside XWalk1?   | Yes   | N/A | Ramp inside XWalk2?         | N/A  |
|                                         |                        | Road Slope (%)        | 1.6   | N/A | Clear Space?                | N/A  |
|                                         |                        | Road X Slope (%)      | 4.2   | N/A | Clear Space to XWalk (in)   | N/A  |
|                                         | N/A                    | Any Obstructions?     | N/A   | N/A | Storm Grate/Utility Hazard? | N/A  |
|                                         |                        | Obstruction Type      |       |     | Storm Grate/Utility Type    |      |
|                                         |                        |                       | N/A   |     |                             | N/A  |
|                                         |                        |                       |       | Yes | Surface Condition? (G/P)    | Good |
|                                         |                        | 19.7                  |       |     |                             |      |