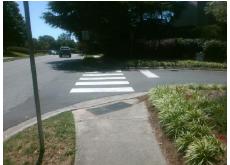

## Field Measurements/Component Compliance

Street 1 Name
Stop Condition-Street 2
Street 2 Name
Stop Condition-Street 1

STARBROOK DR StopSign BRANDON FOREST DR None Possible Solutions:

Remove & Replace Curb Ramp With Two New Directional Ramps or Equivalent.

Surveyor Notes:

N/A

PROW/ADA:

R304.5.3

Total Cost: \$ 3200.00

| Field Measurements/Component Compliance |                        |                       |       |     |                             |      |
|-----------------------------------------|------------------------|-----------------------|-------|-----|-----------------------------|------|
|                                         | Compliance Description |                       | Data  | Com | oliance Description         | Data |
|                                         | N/A                    | Ramp Length (in)      | 84.0  | Yes | Ramp Slope (%)              | 6.4  |
|                                         | Yes                    | Ramp Width (in)       | 48.0  | No  | Ramp XSlope (%)             | 5.5  |
|                                         | N/A                    | Flare Type LT         | N/A   | N/A | Flare Type RT               | N/A  |
|                                         | N/A                    | Flare Slope LT (%)    | N/A   | N/A | Flare Slope RT (%)          | N/A  |
|                                         | N/A                    | Flare Traversable LT? | N/A   | N/A | Flare Traversable RT?       | N/A  |
|                                         | N/A                    | Landing Length (in)   | N/A   | N/A | DWS Provided?               | N/A  |
|                                         | N/A                    | Landing Width (in)    | N/A   | N/A | DWS Contrast?               | N/A  |
|                                         | N/A                    | Landing Slope (%)     | N/A   | N/A | DWS Length (in)             | N/A  |
|                                         | N/A                    | Landing X Slope (%)   | N/A   | N/A | DWS Full Width?             | N/A  |
|                                         | N/A                    | Landing Curb? (Y/N)   | N/A   | N/A | DWS Offset (in)             | N/A  |
|                                         | N/A                    | Shared Landing?       | N/A   |     |                             |      |
|                                         | N/A                    | Gutter Ponding?       | N/A   | N/A | Gutter Slope (%)            | N/A  |
|                                         | N/A                    | Gutter Lip Ht (in)    | N/A   | N/A | Gutter X Slope (%)          | N/A  |
|                                         | N/A                    | Painted X Walk1?      | Yes   | N/A | Painted X Walk2?            | No   |
|                                         |                        | X Walk 1 Direction    | To SE |     | X Walk 2 Direction          | To E |
|                                         | N/A                    | X Walk 1 Width (in)   | 96.0  | N/A | X Walk 2 Width (in)         | N/A  |
|                                         |                        | X Walk 1 Slope (%)    | 5.0   |     | X Walk 2 Slope (%)          | 1.3  |
|                                         |                        | X Walk 1 X Slope (%)  | 0.8   |     | X Walk 2 X Slope (%)        | 5.8  |
|                                         | N/A                    | Ramp inside XWalk1?   | Yes   | N/A | Ramp inside XWalk2?         | N/A  |
|                                         |                        | Road Slope (%)        | 1.6   | N/A | Clear Space?                | N/A  |
|                                         |                        | Road X Slope (%)      | 4.2   | N/A | Clear Space to XWalk (in)   | N/A  |
|                                         | N/A                    | Any Obstructions?     | N/A   | N/A | Storm Grate/Utility Hazard? | N/A  |
|                                         |                        | Obstruction Type      |       |     | Storm Grate/Utility Type    |      |
|                                         |                        |                       | N/A   |     |                             | N/A  |
|                                         |                        |                       |       | Yes | Surface Condition? (G/P)    | Good |
|                                         |                        | 19.7                  |       |     |                             |      |