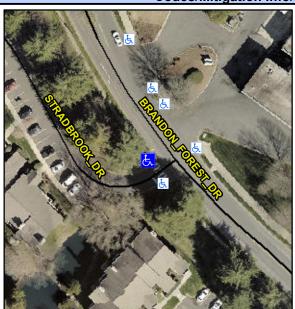

## Access Compliance Report Public Rights-of-Way (Curb Ramps)

Intersection ID: 23470 Main Street: BRANDON\_FOREST\_DR Cross Street: STRADBROOK\_DR Location: NW

ADA ID: D78ADA912A9D Ramp Type: PerpDiag Initial Pass/Fail: Fail Overall Compliance: No Severity Score: 12.5

## Field Measurements/Component Compliance

Street 1 Name
Stop Condition-Street 2
Street 2 Name
Stop Condition-Street 1

STARBROOK DR StopSign BRANDON FOREST DR None Possible Solutions:

Remove & Replace Curb Ramp With Two New Directional Ramps or Equivalent.