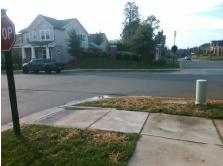

## **Access Compliance Report Public Rights-of-Way** (Curb Ramps)

Intersection ID: N/A Main Street: PROVIDENCE\_COUNTRY\_CLUBE\_ross Street: MCGILL\_HEIGHTS\_RD Location: NW **Severity Score: Overall Compliance: No** ADA ID: D791D941A17A Ramp Type: Perp Initial Pass/Fail: Fail 12.5

| The Co |      |  |
|--------|------|--|
| 狼      | Alk. |  |
|        | L.   |  |
| 4.7    |      |  |

Total Cost:

1850.00

| Field Measurements/Component Compliance |                       |      |       |                             |      |  |  |  |
|-----------------------------------------|-----------------------|------|-------|-----------------------------|------|--|--|--|
| Compl                                   | iance Description     | Data | Compl | liance Description          | Data |  |  |  |
| N/A                                     | Ramp Length (in)      | 84.0 | No    | Ramp Slope (%)              | 9.8  |  |  |  |
| Yes                                     | Ramp Width (in)       | 70.0 | Yes   | Ramp XSlope (%)             | 1.3  |  |  |  |
| N/A                                     | Flare Type LT         | N/A  | N/A   | Flare Type RT               | N/A  |  |  |  |
| N/A                                     | Flare Slope LT (%)    | N/A  | N/A   | Flare Slope RT (%)          | N/A  |  |  |  |
| N/A                                     | Flare Traversable LT? | N/A  | N/A   | Flare Traversable RT?       | N/A  |  |  |  |
| N/A                                     | Landing Length (in)   | N/A  | N/A   | DWS Provided?               | N/A  |  |  |  |
| N/A                                     | Landing Width (in)    | N/A  | N/A   | DWS Contrast?               | N/A  |  |  |  |
| N/A                                     | Landing Slope (%)     | N/A  | N/A   | DWS Length (in)             | N/A  |  |  |  |
| N/A                                     | Landing X Slope (%)   | N/A  | N/A   | DWS Full Width?             | N/A  |  |  |  |
| N/A                                     | Landing Curb? (Y/N)   | N/A  | N/A   | DWS Offset (in)             | N/A  |  |  |  |
| N/A                                     | Shared Landing?       | N/A  |       |                             |      |  |  |  |
| N/A                                     | Gutter Ponding?       | N/A  | N/A   | Gutter Slope (%)            | N/A  |  |  |  |
| N/A                                     | Gutter Lip Ht (in)    | 2.5  | N/A   | Gutter X Slope (%)          | N/A  |  |  |  |
| N/A                                     | Painted X Walk1?      | No   | N/A   | Painted X Walk2?            | N/A  |  |  |  |
|                                         | X Walk 1 Direction    | To E |       | X Walk 2 Direction          | N/A  |  |  |  |
| N/A                                     | X Walk 1 Width (in)   | N/A  | N/A   | X Walk 2 Width (in)         | N/A  |  |  |  |
|                                         | X Walk 1 Slope (%)    | 0.1  |       | X Walk 2 Slope (%)          | N/A  |  |  |  |
|                                         | X Walk 1 X Slope (%)  | 2.4  |       | X Walk 2 X Slope (%)        | N/A  |  |  |  |
| N/A                                     | Ramp inside XWalk1?   | N/A  | N/A   | Ramp inside XWalk2?         | N/A  |  |  |  |
|                                         | Road Slope (%)        | N/A  | N/A   | Clear Space?                | N/A  |  |  |  |
|                                         | Road X Slope (%)      | N/A  | N/A   | Clear Space to XWalk (in)   | N/A  |  |  |  |
| N/A                                     | Any Obstructions?     | N/A  | N/A   | Storm Grate/Utility Hazard? | N/A  |  |  |  |
|                                         | Obstruction Type      |      |       | Storm Grate/Utility Type    |      |  |  |  |
|                                         |                       | N/A  |       |                             | N/A  |  |  |  |
|                                         |                       |      | Yes   | Surface Condition? (G/P)    | Good |  |  |  |