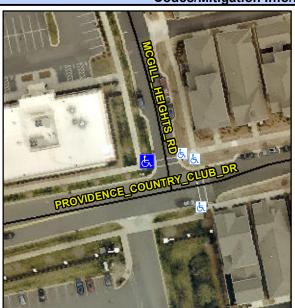

## **Access Compliance Report Public Rights-of-Way** (Curb Ramps)

Intersection ID: N/A Main Street: PROVIDENCE\_COUNTRY\_CLUBE\_ross Street: MCGILL\_HEIGHTS\_RD Location: NW **Severity Score: Overall Compliance: No** ADA ID: D791D941A17A Ramp Type: Perp Initial Pass/Fail: Fail 12.5

**Codes/Mitigation Info/Possible Solution** 

| Street 1 Name           | MCGILL HEIGHTS RD |
|-------------------------|-------------------|
| Stop Condition-Street 2 | StopSign          |
| Street 2 Name           | N/A               |
| Stop Condition-Street 1 | N/A               |