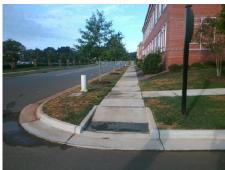

## **Access Compliance Report Public Rights-of-Way** (Curb Ramps)

Intersection ID: N/A Main Street: PROVIDENCE\_COUNTRY\_CLUBE\_ross Street: MCGILL\_HEIGHTS\_RD Location: NW **Severity Score: Overall Compliance: No** ADA ID: D791D941A17A Ramp Type: Perp Initial Pass/Fail: Fail 12.5

| The Co |      |  |
|--------|------|--|
| 狼      | Alk. |  |
|        | L.   |  |
| 4.7    |      |  |

Total Cost:

1850.00

| Field Measurements/Component Compliance |                       |      |       |                             |      |  |  |  |
|-----------------------------------------|-----------------------|------|-------|-----------------------------|------|--|--|--|
| Compl                                   | iance Description     | Data | Compl | liance Description          | Data |  |  |  |
| N/A                                     | Ramp Length (in)      | 84.0 | No    | Ramp Slope (%)              | 9.8  |  |  |  |
| Yes                                     | Ramp Width (in)       | 70.0 | Yes   | Ramp XSlope (%)             | 1.3  |  |  |  |
| N/A                                     | Flare Type LT         | N/A  | N/A   | Flare Type RT               | N/A  |  |  |  |
| N/A                                     | Flare Slope LT (%)    | N/A  | N/A   | Flare Slope RT (%)          | N/A  |  |  |  |
| N/A                                     | Flare Traversable LT? | N/A  | N/A   | Flare Traversable RT?       | N/A  |  |  |  |
| N/A                                     | Landing Length (in)   | N/A  | N/A   | DWS Provided?               | N/A  |  |  |  |
| N/A                                     | Landing Width (in)    | N/A  | N/A   | DWS Contrast?               | N/A  |  |  |  |
| N/A                                     | Landing Slope (%)     | N/A  | N/A   | DWS Length (in)             | N/A  |  |  |  |
| N/A                                     | Landing X Slope (%)   | N/A  | N/A   | DWS Full Width?             | N/A  |  |  |  |
| N/A                                     | Landing Curb? (Y/N)   | N/A  | N/A   | DWS Offset (in)             | N/A  |  |  |  |
| N/A                                     | Shared Landing?       | N/A  |       |                             |      |  |  |  |
| N/A                                     | Gutter Ponding?       | N/A  | N/A   | Gutter Slope (%)            | N/A  |  |  |  |
| N/A                                     | Gutter Lip Ht (in)    | 2.5  | N/A   | Gutter X Slope (%)          | N/A  |  |  |  |
| N/A                                     | Painted X Walk1?      | No   | N/A   | Painted X Walk2?            | N/A  |  |  |  |
|                                         | X Walk 1 Direction    | To E |       | X Walk 2 Direction          | N/A  |  |  |  |
| N/A                                     | X Walk 1 Width (in)   | N/A  | N/A   | X Walk 2 Width (in)         | N/A  |  |  |  |
|                                         | X Walk 1 Slope (%)    | 0.1  |       | X Walk 2 Slope (%)          | N/A  |  |  |  |
|                                         | X Walk 1 X Slope (%)  | 2.4  |       | X Walk 2 X Slope (%)        | N/A  |  |  |  |
| N/A                                     | Ramp inside XWalk1?   | N/A  | N/A   | Ramp inside XWalk2?         | N/A  |  |  |  |
|                                         | Road Slope (%)        | N/A  | N/A   | Clear Space?                | N/A  |  |  |  |
|                                         | Road X Slope (%)      | N/A  | N/A   | Clear Space to XWalk (in)   | N/A  |  |  |  |
| N/A                                     | Any Obstructions?     | N/A  | N/A   | Storm Grate/Utility Hazard? | N/A  |  |  |  |
|                                         | Obstruction Type      |      |       | Storm Grate/Utility Type    |      |  |  |  |
|                                         |                       | N/A  |       |                             | N/A  |  |  |  |
|                                         |                       |      | Yes   | Surface Condition? (G/P)    | Good |  |  |  |