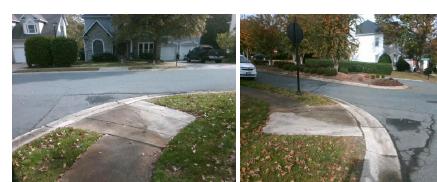

## Access Compliance Report Public Rights-of-Way (Curb Ramps)

| Intersection ID: 26202 Main Street: BALLANTRAE_VILLAGE_DR Cross Street: SANDPIPER DR                         |                                             |       |                                          |      |                             | Location:                   | SW    |
|--------------------------------------------------------------------------------------------------------------|---------------------------------------------|-------|------------------------------------------|------|-----------------------------|-----------------------------|-------|
|                                                                                                              | ype: PerpDiag                               |       | tial Pass/Fail: Fail Overall Compliance: |      |                             |                             |       |
|                                                                                                              |                                             |       |                                          |      |                             |                             | 21.25 |
| Codes/Mitigation Info/Possible Solution                                                                      |                                             | -     | Field Measurements/Component Con         |      |                             |                             |       |
| ENUL CEL DE P<br>B<br>B<br>B<br>B<br>B<br>B<br>B<br>B<br>B<br>B<br>B<br>B<br>B<br>B<br>B<br>B<br>B<br>B<br>B | Possible Solutions:                         |       | Compliance Description                   |      | Data Compliance Description |                             | Data  |
|                                                                                                              | Remove & Replace Curb Ramp W                |       | Ramp Length (in)                         | 97.0 |                             | Ramp Slope (%)              | 7.1   |
|                                                                                                              | Two New Directional Ramps or<br>Equivalent. | No    | Ramp Width (in)                          |      | No                          | Ramp XSlope (%)             | 6.6   |
|                                                                                                              |                                             | N/A   | Flare Type LT                            | N/A  |                             | Flare Type RT               | N/A   |
|                                                                                                              |                                             | N/A   | Flare Slope LT (%)                       |      | N/A                         | Flare Slope RT (%)          | N/A   |
|                                                                                                              |                                             | N/A   | Flare Traversable LT?                    | N/A  |                             | Flare Traversable RT?       | N/A   |
|                                                                                                              |                                             | N/A   | Landing Length (in)                      | N/A  |                             | DWS Provided?               | N/A   |
|                                                                                                              | Surveyor Notes:                             | N/A   | Landing Width (in)                       | N/A  | N/A                         | DWS Contrast?               | N/A   |
|                                                                                                              | N/A                                         | N/A   | Landing Slope (%)                        | N/A  | N/A                         | DWS Length (in)             | N/A   |
|                                                                                                              |                                             | N/A   | Landing X Slope (%)                      | N/A  | N/A                         | DWS Full Width?             | N/A   |
|                                                                                                              |                                             | N/A   | Landing Curb? (Y/N)                      | N/A  | N/A                         | DWS Offset (in)             | N/A   |
|                                                                                                              |                                             |       | Shared Landing?                          | N/A  |                             |                             |       |
|                                                                                                              | PROW/ADA:                                   | N/A   | Gutter Ponding?                          | N/A  | N/A                         | Gutter Slope (%)            | N/A   |
|                                                                                                              | Not Found, R304.5.1, R304.5.3               | N/A   | Gutter Lip Ht (in)                       | N/A  | N/A                         | Gutter X Slope (%)          | N/A   |
|                                                                                                              |                                             | N/A   | Painted X Walk1?                         | No   | N/A                         | Painted X Walk2?            | No    |
|                                                                                                              |                                             |       | X Walk 1 Direction                       | To E |                             | X Walk 2 Direction          | To N  |
|                                                                                                              |                                             | N/A   | X Walk 1 Width (in)                      | N/A  | N/A                         | X Walk 2 Width (in)         | N/A   |
| Street 1 Name SANDPIPER DR                                                                                   |                                             |       | X Walk 1 Slope (%)                       | 1.4  |                             | X Walk 2 Slope (%)          | 0.7   |
| Stop Condition-Street 2 None                                                                                 |                                             |       | X Walk 1 X Slope (%)                     | 1.4  |                             | X Walk 2 X Slope (%)        | 2.3   |
| Street 2 Name BALLANTRAE VILLAGE DR                                                                          |                                             | N/A   | Ramp inside XWalk1?                      | N/A  | N/A                         | Ramp inside XWalk2?         | N/A   |
| Stop Condition-Street 1 StopSign                                                                             |                                             |       | Road Slope (%)                           | 2.3  | N/A                         | Clear Space?                | N/A   |
|                                                                                                              |                                             |       | Road X Slope (%)                         | 1.3  | N/A                         | Clear Space to XWalk (in)   | N/A   |
|                                                                                                              |                                             | N/A   | Any Obstructions?                        | N/A  | N/A                         | Storm Grate/Utility Hazard? | N/A   |
|                                                                                                              | Total Cost: \$ 32                           | 00.00 | Obstruction Type                         |      |                             | Storm Grate/Utility Type    |       |
|                                                                                                              |                                             |       |                                          | N/A  |                             |                             | N/A   |
|                                                                                                              |                                             |       |                                          |      | Yes                         | Surface Condition? (G/P)    | Good  |