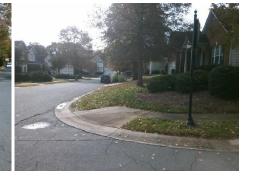

## Access Compliance Report Public Rights-of-Way (Curb Ramps)

| Intersection ID: 26202 Main Street: BALLANTRAE_VILLAGE_DR Cross Street: SANDPIPER DR                         |                                             |       |                                          |      |                             | Location:                   | SW    |
|--------------------------------------------------------------------------------------------------------------|---------------------------------------------|-------|------------------------------------------|------|-----------------------------|-----------------------------|-------|
|                                                                                                              | ype: PerpDiag                               |       | tial Pass/Fail: Fail Overall Compliance: |      |                             |                             |       |
|                                                                                                              |                                             |       |                                          |      |                             |                             | 21.25 |
| Codes/Mitigation Info/Possible Solution                                                                      |                                             | -     | Field Measurements/Component Con         |      |                             |                             |       |
| ENUL CEL DE P<br>B<br>B<br>B<br>B<br>B<br>B<br>B<br>B<br>B<br>B<br>B<br>B<br>B<br>B<br>B<br>B<br>B<br>B<br>B | Possible Solutions:                         |       | Compliance Description                   |      | Data Compliance Description |                             | Data  |
|                                                                                                              | Remove & Replace Curb Ramp W                |       | Ramp Length (in)                         | 97.0 |                             | Ramp Slope (%)              | 7.1   |
|                                                                                                              | Two New Directional Ramps or<br>Equivalent. | No    | Ramp Width (in)                          |      | No                          | Ramp XSlope (%)             | 6.6   |
|                                                                                                              |                                             | N/A   | Flare Type LT                            | N/A  |                             | Flare Type RT               | N/A   |
|                                                                                                              |                                             | N/A   | Flare Slope LT (%)                       |      | N/A                         | Flare Slope RT (%)          | N/A   |
|                                                                                                              |                                             | N/A   | Flare Traversable LT?                    | N/A  |                             | Flare Traversable RT?       | N/A   |
|                                                                                                              |                                             | N/A   | Landing Length (in)                      | N/A  |                             | DWS Provided?               | N/A   |
|                                                                                                              | Surveyor Notes:                             | N/A   | Landing Width (in)                       | N/A  | N/A                         | DWS Contrast?               | N/A   |
|                                                                                                              | N/A                                         | N/A   | Landing Slope (%)                        | N/A  | N/A                         | DWS Length (in)             | N/A   |
|                                                                                                              |                                             | N/A   | Landing X Slope (%)                      | N/A  | N/A                         | DWS Full Width?             | N/A   |
|                                                                                                              |                                             | N/A   | Landing Curb? (Y/N)                      | N/A  | N/A                         | DWS Offset (in)             | N/A   |
|                                                                                                              |                                             |       | Shared Landing?                          | N/A  |                             |                             |       |
|                                                                                                              | PROW/ADA:                                   | N/A   | Gutter Ponding?                          | N/A  | N/A                         | Gutter Slope (%)            | N/A   |
|                                                                                                              | Not Found, R304.5.1, R304.5.3               | N/A   | Gutter Lip Ht (in)                       | N/A  | N/A                         | Gutter X Slope (%)          | N/A   |
|                                                                                                              |                                             | N/A   | Painted X Walk1?                         | No   | N/A                         | Painted X Walk2?            | No    |
|                                                                                                              |                                             |       | X Walk 1 Direction                       | To E |                             | X Walk 2 Direction          | To N  |
|                                                                                                              |                                             | N/A   | X Walk 1 Width (in)                      | N/A  | N/A                         | X Walk 2 Width (in)         | N/A   |
| Street 1 Name SANDPIPER DR                                                                                   |                                             |       | X Walk 1 Slope (%)                       | 1.4  |                             | X Walk 2 Slope (%)          | 0.7   |
| Stop Condition-Street 2 None                                                                                 |                                             |       | X Walk 1 X Slope (%)                     | 1.4  |                             | X Walk 2 X Slope (%)        | 2.3   |
| Street 2 Name BALLANTRAE VILLAGE DR                                                                          |                                             | N/A   | Ramp inside XWalk1?                      | N/A  | N/A                         | Ramp inside XWalk2?         | N/A   |
| Stop Condition-Street 1 StopSign                                                                             |                                             |       | Road Slope (%)                           | 2.3  | N/A                         | Clear Space?                | N/A   |
|                                                                                                              |                                             |       | Road X Slope (%)                         | 1.3  | N/A                         | Clear Space to XWalk (in)   | N/A   |
|                                                                                                              |                                             | N/A   | Any Obstructions?                        | N/A  | N/A                         | Storm Grate/Utility Hazard? | N/A   |
|                                                                                                              | Total Cost: \$ 32                           | 00.00 | Obstruction Type                         |      |                             | Storm Grate/Utility Type    |       |
|                                                                                                              |                                             |       |                                          | N/A  |                             |                             | N/A   |
|                                                                                                              |                                             |       |                                          |      | Yes                         | Surface Condition? (G/P)    | Good  |