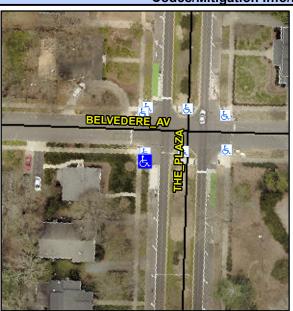

## Access Compliance Report Public Rights-of-Way (Curb Ramps)

Intersection ID: 11994 Main Street: BELVEDERE\_AV Cross Street: THE\_PLAZA Location: SW

ADA ID: D7931B264C2D Ramp Type: Perp Initial Pass/Fail: Fail Overall Compliance: No Severity Score: 10

## Field Measurements/Component Compliance

Street 1 Name

THE PLAZA

Stop Condition-Street 2

Signal

Street 2 Name

N/A

Stop Condition-Street 1