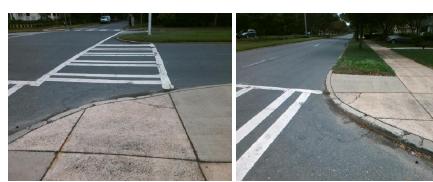

1850.00

| Field Measurements/Component Compliance |                       |       |      |                             |      |  |  |
|-----------------------------------------|-----------------------|-------|------|-----------------------------|------|--|--|
| Comp                                    | liance Description    | Data  | Comp | liance Description          | Data |  |  |
| N/A                                     | Ramp Length (in)      | 45.0  | Yes  | Ramp Slope (%)              | 5.1  |  |  |
| No                                      | Ramp Width (in)       | 36.0  | No   | Ramp XSlope (%)             | 3.2  |  |  |
| N/A                                     | Flare Type LT         | N/A   | N/A  | Flare Type RT               | N/A  |  |  |
| N/A                                     | Flare Slope LT (%)    | N/A   | N/A  | Flare Slope RT (%)          | N/A  |  |  |
| N/A                                     | Flare Traversable LT? | N/A   | N/A  | Flare Traversable RT?       | N/A  |  |  |
| N/A                                     | Landing Length (in)   | N/A   | N/A  | DWS Provided?               | N/A  |  |  |
| N/A                                     | Landing Width (in)    | N/A   | N/A  | DWS Contrast?               | N/A  |  |  |
| N/A                                     | Landing Slope (%)     | N/A   | N/A  | DWS Length (in)             | N/A  |  |  |
| N/A                                     | Landing X Slope (%)   | N/A   | N/A  | DWS Full Width?             | N/A  |  |  |
| N/A                                     | Landing Curb? (Y/N)   | N/A   | N/A  | DWS Offset (in)             | N/A  |  |  |
| N/A                                     | Shared Landing?       | N/A   |      |                             |      |  |  |
| N/A                                     | Gutter Ponding?       | N/A   | N/A  | Gutter Slope (%)            | N/A  |  |  |
| N/A                                     | Gutter Lip Ht (in)    | N/A   | N/A  | Gutter X Slope (%)          | N/A  |  |  |
| N/A                                     | Painted X Walk1?      | Yes   | N/A  | Painted X Walk2?            | N/A  |  |  |
|                                         | X Walk 1 Direction    | То Е  |      | X Walk 2 Direction          | N/A  |  |  |
| N/A                                     | X Walk 1 Width (in)   | 114.0 | N/A  | X Walk 2 Width (in)         | N/A  |  |  |
|                                         | X Walk 1 Slope (%)    | 6.4   |      | X Walk 2 Slope (%)          | N/A  |  |  |
|                                         | X Walk 1 X Slope (%)  | 1.3   |      | X Walk 2 X Slope (%)        | N/A  |  |  |
| N/A                                     | Ramp inside XWalk1?   | Yes   | N/A  | Ramp inside XWalk2?         | N/A  |  |  |
|                                         | Road Slope (%)        | N/A   | N/A  | Clear Space?                | N/A  |  |  |
|                                         | Road X Slope (%)      | N/A   | N/A  | Clear Space to XWalk (in)   | N/A  |  |  |
| N/A                                     | Any Obstructions?     | N/A   | N/A  | Storm Grate/Utility Hazard? | N/A  |  |  |
|                                         | Obstruction Type      |       |      | Storm Grate/Utility Type    |      |  |  |
|                                         |                       | N/A   |      |                             | N/A  |  |  |
|                                         |                       |       | Yes  | Surface Condition? (G/P)    | Good |  |  |
| 2                                       | - Anna Park           |       |      |                             |      |  |  |