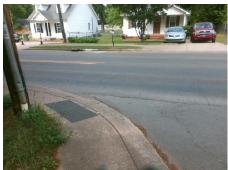

## Field Measurements/Component Compliance

Street 1 Name
Stop Condition-Street 2
Street 2 Name
Stop Condition-Street 1

HEMPHILL ST StopSign OLD STEELE CREEK RD None Total Cost: \$ 3200.00

| Compliance Description |                       | Data | Comp | liance Description         | Data         |
|------------------------|-----------------------|------|------|----------------------------|--------------|
| N/A                    | Ramp Length (in)      | 39.0 | No   | Ramp Slope (%)             | 15.2         |
| Yes                    | Ramp Width (in)       | 48.0 | Yes  | Ramp XSlope (%)            | 1.4          |
| N/A                    | Flare Type LT         | N/A  | N/A  | Flare Type RT              | N/A          |
| N/A                    | Flare Slope LT (%)    | N/A  | N/A  | Flare Slope RT (%)         | N/A          |
| N/A                    | Flare Traversable LT? | N/A  | N/A  | Flare Traversable RT?      | N/A          |
| N/A                    | Landing Length (in)   | N/A  | N/A  | DWS Provided?              | N/A          |
| N/A                    | Landing Width (in)    | N/A  | N/A  | DWS Contrast?              | N/A          |
| N/A                    | Landing Slope (%)     | N/A  | N/A  | DWS Length (in)            | N/A          |
| N/A                    | Landing X Slope (%)   | N/A  | N/A  | DWS Full Width?            | N/A          |
| N/A                    | Landing Curb? (Y/N)   | N/A  | N/A  | DWS Offset (in)            | N/A          |
| N/A                    | Shared Landing?       | N/A  |      |                            |              |
| N/A                    | Gutter Ponding?       | N/A  | N/A  | Gutter Slope (%)           | N/A          |
| N/A                    | Gutter Lip Ht (in)    | N/A  | N/A  | Gutter X Slope (%)         | N/A          |
| N/A                    | Painted X Walk1?      | No   | N/A  | Painted X Walk2?           | No           |
|                        | X Walk 1 Direction    | To N |      | X Walk 2 Direction         | To W         |
| N/A                    | X Walk 1 Width (in)   | N/A  | N/A  | X Walk 2 Width (in)        | N/A          |
|                        | X Walk 1 Slope (%)    | 0.5  |      | X Walk 2 Slope (%)         | 0.5          |
|                        | X Walk 1 X Slope (%)  | 0.9  |      | X Walk 2 X Slope (%)       | 3.2          |
| N/A                    | Ramp inside XWalk1?   | N/A  | N/A  | Ramp inside XWalk2?        | N/A          |
|                        | Road Slope (%)        | 1.7  | N/A  | Clear Space?               | N/A          |
|                        | Road X Slope (%)      | 0.9  | N/A  | Clear Space to XWalk (in)  | N/A          |
| N/A                    | Any Obstructions?     | N/A  | N/A  | Storm Grate/Utility Hazard | ? <b>N/A</b> |
|                        | Obstruction Type      |      |      | Storm Grate/Utility Type   |              |
|                        |                       | N/A  |      |                            | N/A          |
|                        |                       |      | Yes  | Surface Condition? (G/P)   | Good         |