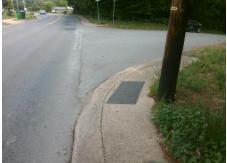

## Field Measurements/Component Compliance

Street 1 Name
Stop Condition-Street 2
Street 2 Name
Stop Condition-Street 1

HEMPHILL ST StopSign OLD STEELE CREEK RD None Total Cost: \$ 3200.00

| Compliance Description |                       | Data | Comp | liance Description         | Data         |
|------------------------|-----------------------|------|------|----------------------------|--------------|
| N/A                    | Ramp Length (in)      | 39.0 | No   | Ramp Slope (%)             | 15.2         |
| Yes                    | Ramp Width (in)       | 48.0 | Yes  | Ramp XSlope (%)            | 1.4          |
| N/A                    | Flare Type LT         | N/A  | N/A  | Flare Type RT              | N/A          |
| N/A                    | Flare Slope LT (%)    | N/A  | N/A  | Flare Slope RT (%)         | N/A          |
| N/A                    | Flare Traversable LT? | N/A  | N/A  | Flare Traversable RT?      | N/A          |
| N/A                    | Landing Length (in)   | N/A  | N/A  | DWS Provided?              | N/A          |
| N/A                    | Landing Width (in)    | N/A  | N/A  | DWS Contrast?              | N/A          |
| N/A                    | Landing Slope (%)     | N/A  | N/A  | DWS Length (in)            | N/A          |
| N/A                    | Landing X Slope (%)   | N/A  | N/A  | DWS Full Width?            | N/A          |
| N/A                    | Landing Curb? (Y/N)   | N/A  | N/A  | DWS Offset (in)            | N/A          |
| N/A                    | Shared Landing?       | N/A  |      |                            |              |
| N/A                    | Gutter Ponding?       | N/A  | N/A  | Gutter Slope (%)           | N/A          |
| N/A                    | Gutter Lip Ht (in)    | N/A  | N/A  | Gutter X Slope (%)         | N/A          |
| N/A                    | Painted X Walk1?      | No   | N/A  | Painted X Walk2?           | No           |
|                        | X Walk 1 Direction    | To N |      | X Walk 2 Direction         | To W         |
| N/A                    | X Walk 1 Width (in)   | N/A  | N/A  | X Walk 2 Width (in)        | N/A          |
|                        | X Walk 1 Slope (%)    | 0.5  |      | X Walk 2 Slope (%)         | 0.5          |
|                        | X Walk 1 X Slope (%)  | 0.9  |      | X Walk 2 X Slope (%)       | 3.2          |
| N/A                    | Ramp inside XWalk1?   | N/A  | N/A  | Ramp inside XWalk2?        | N/A          |
|                        | Road Slope (%)        | 1.7  | N/A  | Clear Space?               | N/A          |
|                        | Road X Slope (%)      | 0.9  | N/A  | Clear Space to XWalk (in)  | N/A          |
| N/A                    | Any Obstructions?     | N/A  | N/A  | Storm Grate/Utility Hazard | ? <b>N/A</b> |
|                        | Obstruction Type      |      |      | Storm Grate/Utility Type   |              |
|                        |                       | N/A  |      |                            | N/A          |
|                        |                       |      | Yes  | Surface Condition? (G/P)   | Good         |