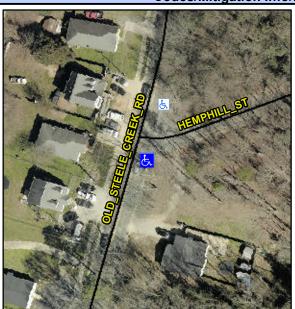

## Access Compliance Report Public Rights-of-Way (Curb Ramps)

Intersection ID: 13716 Main Street: OLD\_STEELE\_CREEK\_RD Cross Street: HEMPHILL\_ST Location: S

ADA ID: D7932ADEFDF5 Ramp Type: PerpDiag Initial Pass/Fail: Fail Overall Compliance: No Severity Score: 25