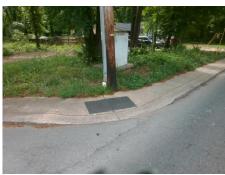

## Field Measurements/Component Compliance

Street 1 Name
Stop Condition-Street 2
Street 2 Name
Stop Condition-Street 1

HEMPHILL ST StopSign OLD STEELE CREEK RD None Total Cost: \$ 3200.00

| Compliance Description |                       | Data | Comp | liance Description         | Data         |
|------------------------|-----------------------|------|------|----------------------------|--------------|
| N/A                    | Ramp Length (in)      | 39.0 | No   | Ramp Slope (%)             | 15.2         |
| Yes                    | Ramp Width (in)       | 48.0 | Yes  | Ramp XSlope (%)            | 1.4          |
| N/A                    | Flare Type LT         | N/A  | N/A  | Flare Type RT              | N/A          |
| N/A                    | Flare Slope LT (%)    | N/A  | N/A  | Flare Slope RT (%)         | N/A          |
| N/A                    | Flare Traversable LT? | N/A  | N/A  | Flare Traversable RT?      | N/A          |
| N/A                    | Landing Length (in)   | N/A  | N/A  | DWS Provided?              | N/A          |
| N/A                    | Landing Width (in)    | N/A  | N/A  | DWS Contrast?              | N/A          |
| N/A                    | Landing Slope (%)     | N/A  | N/A  | DWS Length (in)            | N/A          |
| N/A                    | Landing X Slope (%)   | N/A  | N/A  | DWS Full Width?            | N/A          |
| N/A                    | Landing Curb? (Y/N)   | N/A  | N/A  | DWS Offset (in)            | N/A          |
| N/A                    | Shared Landing?       | N/A  |      |                            |              |
| N/A                    | Gutter Ponding?       | N/A  | N/A  | Gutter Slope (%)           | N/A          |
| N/A                    | Gutter Lip Ht (in)    | N/A  | N/A  | Gutter X Slope (%)         | N/A          |
| N/A                    | Painted X Walk1?      | No   | N/A  | Painted X Walk2?           | No           |
|                        | X Walk 1 Direction    | To N |      | X Walk 2 Direction         | To W         |
| N/A                    | X Walk 1 Width (in)   | N/A  | N/A  | X Walk 2 Width (in)        | N/A          |
|                        | X Walk 1 Slope (%)    | 0.5  |      | X Walk 2 Slope (%)         | 0.5          |
|                        | X Walk 1 X Slope (%)  | 0.9  |      | X Walk 2 X Slope (%)       | 3.2          |
| N/A                    | Ramp inside XWalk1?   | N/A  | N/A  | Ramp inside XWalk2?        | N/A          |
|                        | Road Slope (%)        | 1.7  | N/A  | Clear Space?               | N/A          |
|                        | Road X Slope (%)      | 0.9  | N/A  | Clear Space to XWalk (in)  | N/A          |
| N/A                    | Any Obstructions?     | N/A  | N/A  | Storm Grate/Utility Hazard | ? <b>N/A</b> |
|                        | Obstruction Type      |      |      | Storm Grate/Utility Type   |              |
|                        |                       | N/A  |      |                            | N/A          |
|                        |                       |      | Yes  | Surface Condition? (G/P)   | Good         |