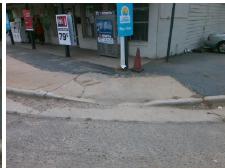

Total Cost:

1850.00

| Field Measurements/Component Compliance |                       |      |       |                             |      |  |  |
|-----------------------------------------|-----------------------|------|-------|-----------------------------|------|--|--|
| Compl                                   | iance Description     | Data | Compl | iance Description           | Data |  |  |
| N/A                                     | Ramp Length (in)      | 61.0 | Yes   | Ramp Slope (%)              | 6.1  |  |  |
| No                                      | Ramp Width (in)       | 36.0 | Yes   | Ramp XSlope (%)             | 0.3  |  |  |
| N/A                                     | Flare Type LT         | N/A  | N/A   | Flare Type RT               | N/A  |  |  |
| N/A                                     | Flare Slope LT (%)    | N/A  | N/A   | Flare Slope RT (%)          | N/A  |  |  |
| N/A                                     | Flare Traversable LT? | N/A  | N/A   | Flare Traversable RT?       | N/A  |  |  |
| N/A                                     | Landing Length (in)   | N/A  | N/A   | DWS Provided?               | N/A  |  |  |
| N/A                                     | Landing Width (in)    | N/A  | N/A   | DWS Contrast?               | N/A  |  |  |
| N/A                                     | Landing Slope (%)     | N/A  | N/A   | DWS Length (in)             | N/A  |  |  |
| N/A                                     | Landing X Slope (%)   | N/A  | N/A   | DWS Full Width?             | N/A  |  |  |
| N/A                                     | Landing Curb? (Y/N)   | N/A  | N/A   | DWS Offset (in)             | N/A  |  |  |
| N/A                                     | Shared Landing?       | N/A  |       |                             |      |  |  |
| N/A                                     | Gutter Ponding?       | Yes  | N/A   | Gutter Slope (%)            | N/A  |  |  |
| N/A                                     | Gutter Lip Ht (in)    | 1.0  | N/A   | Gutter X Slope (%)          | N/A  |  |  |
| N/A                                     | Painted X Walk1?      | No   | N/A   | Painted X Walk2?            | N/A  |  |  |
|                                         | X Walk 1 Direction    | To N |       | X Walk 2 Direction          | N/A  |  |  |
| N/A                                     | X Walk 1 Width (in)   | N/A  | N/A   | X Walk 2 Width (in)         | N/A  |  |  |
|                                         | X Walk 1 Slope (%)    | 0.2  |       | X Walk 2 Slope (%)          | N/A  |  |  |
|                                         | X Walk 1 X Slope (%)  | 4.3  |       | X Walk 2 X Slope (%)        | N/A  |  |  |
| N/A                                     | Ramp inside XWalk1?   | N/A  | N/A   | Ramp inside XWalk2?         | N/A  |  |  |
|                                         | Road Slope (%)        | N/A  | N/A   | Clear Space?                | N/A  |  |  |
|                                         | Road X Slope (%)      | N/A  | N/A   | Clear Space to XWalk (in)   | N/A  |  |  |
| N/A                                     | Any Obstructions?     | N/A  | N/A   | Storm Grate/Utility Hazard? | N/A  |  |  |
|                                         | Obstruction Type      |      |       | Storm Grate/Utility Type    |      |  |  |
|                                         |                       | N/A  |       |                             | N/A  |  |  |
|                                         |                       |      | No    | Surface Condition? (G/P)    | Poor |  |  |