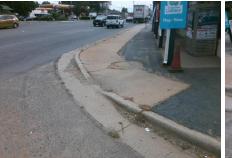

Total Cost:

1850.00

| Field Measurements/Component Compliance |                       |      |       |                             |      |  |  |
|-----------------------------------------|-----------------------|------|-------|-----------------------------|------|--|--|
| Compl                                   | iance Description     | Data | Compl | iance Description           | Data |  |  |
| N/A                                     | Ramp Length (in)      | 61.0 | Yes   | Ramp Slope (%)              | 6.1  |  |  |
| No                                      | Ramp Width (in)       | 36.0 | Yes   | Ramp XSlope (%)             | 0.3  |  |  |
| N/A                                     | Flare Type LT         | N/A  | N/A   | Flare Type RT               | N/A  |  |  |
| N/A                                     | Flare Slope LT (%)    | N/A  | N/A   | Flare Slope RT (%)          | N/A  |  |  |
| N/A                                     | Flare Traversable LT? | N/A  | N/A   | Flare Traversable RT?       | N/A  |  |  |
| N/A                                     | Landing Length (in)   | N/A  | N/A   | DWS Provided?               | N/A  |  |  |
| N/A                                     | Landing Width (in)    | N/A  | N/A   | DWS Contrast?               | N/A  |  |  |
| N/A                                     | Landing Slope (%)     | N/A  | N/A   | DWS Length (in)             | N/A  |  |  |
| N/A                                     | Landing X Slope (%)   | N/A  | N/A   | DWS Full Width?             | N/A  |  |  |
| N/A                                     | Landing Curb? (Y/N)   | N/A  | N/A   | DWS Offset (in)             | N/A  |  |  |
| N/A                                     | Shared Landing?       | N/A  |       |                             |      |  |  |
| N/A                                     | Gutter Ponding?       | Yes  | N/A   | Gutter Slope (%)            | N/A  |  |  |
| N/A                                     | Gutter Lip Ht (in)    | 1.0  | N/A   | Gutter X Slope (%)          | N/A  |  |  |
| N/A                                     | Painted X Walk1?      | No   | N/A   | Painted X Walk2?            | N/A  |  |  |
|                                         | X Walk 1 Direction    | To N |       | X Walk 2 Direction          | N/A  |  |  |
| N/A                                     | X Walk 1 Width (in)   | N/A  | N/A   | X Walk 2 Width (in)         | N/A  |  |  |
|                                         | X Walk 1 Slope (%)    | 0.2  |       | X Walk 2 Slope (%)          | N/A  |  |  |
|                                         | X Walk 1 X Slope (%)  | 4.3  |       | X Walk 2 X Slope (%)        | N/A  |  |  |
| N/A                                     | Ramp inside XWalk1?   | N/A  | N/A   | Ramp inside XWalk2?         | N/A  |  |  |
|                                         | Road Slope (%)        | N/A  | N/A   | Clear Space?                | N/A  |  |  |
|                                         | Road X Slope (%)      | N/A  | N/A   | Clear Space to XWalk (in)   | N/A  |  |  |
| N/A                                     | Any Obstructions?     | N/A  | N/A   | Storm Grate/Utility Hazard? | N/A  |  |  |
|                                         | Obstruction Type      |      |       | Storm Grate/Utility Type    |      |  |  |
|                                         |                       | N/A  |       |                             | N/A  |  |  |
|                                         |                       |      | No    | Surface Condition? (G/P)    | Poor |  |  |