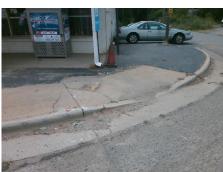

Total Cost:

1850.00

| Field Measurements/Component Compliance |                       |      |       |                             |      |  |  |
|-----------------------------------------|-----------------------|------|-------|-----------------------------|------|--|--|
| Compl                                   | iance Description     | Data | Compl | iance Description           | Data |  |  |
| N/A                                     | Ramp Length (in)      | 61.0 | Yes   | Ramp Slope (%)              | 6.1  |  |  |
| No                                      | Ramp Width (in)       | 36.0 | Yes   | Ramp XSlope (%)             | 0.3  |  |  |
| N/A                                     | Flare Type LT         | N/A  | N/A   | Flare Type RT               | N/A  |  |  |
| N/A                                     | Flare Slope LT (%)    | N/A  | N/A   | Flare Slope RT (%)          | N/A  |  |  |
| N/A                                     | Flare Traversable LT? | N/A  | N/A   | Flare Traversable RT?       | N/A  |  |  |
| N/A                                     | Landing Length (in)   | N/A  | N/A   | DWS Provided?               | N/A  |  |  |
| N/A                                     | Landing Width (in)    | N/A  | N/A   | DWS Contrast?               | N/A  |  |  |
| N/A                                     | Landing Slope (%)     | N/A  | N/A   | DWS Length (in)             | N/A  |  |  |
| N/A                                     | Landing X Slope (%)   | N/A  | N/A   | DWS Full Width?             | N/A  |  |  |
| N/A                                     | Landing Curb? (Y/N)   | N/A  | N/A   | DWS Offset (in)             | N/A  |  |  |
| N/A                                     | Shared Landing?       | N/A  |       |                             |      |  |  |
| N/A                                     | Gutter Ponding?       | Yes  | N/A   | Gutter Slope (%)            | N/A  |  |  |
| N/A                                     | Gutter Lip Ht (in)    | 1.0  | N/A   | Gutter X Slope (%)          | N/A  |  |  |
| N/A                                     | Painted X Walk1?      | No   | N/A   | Painted X Walk2?            | N/A  |  |  |
|                                         | X Walk 1 Direction    | To N |       | X Walk 2 Direction          | N/A  |  |  |
| N/A                                     | X Walk 1 Width (in)   | N/A  | N/A   | X Walk 2 Width (in)         | N/A  |  |  |
|                                         | X Walk 1 Slope (%)    | 0.2  |       | X Walk 2 Slope (%)          | N/A  |  |  |
|                                         | X Walk 1 X Slope (%)  | 4.3  |       | X Walk 2 X Slope (%)        | N/A  |  |  |
| N/A                                     | Ramp inside XWalk1?   | N/A  | N/A   | Ramp inside XWalk2?         | N/A  |  |  |
|                                         | Road Slope (%)        | N/A  | N/A   | Clear Space?                | N/A  |  |  |
|                                         | Road X Slope (%)      | N/A  | N/A   | Clear Space to XWalk (in)   | N/A  |  |  |
| N/A                                     | Any Obstructions?     | N/A  | N/A   | Storm Grate/Utility Hazard? | N/A  |  |  |
|                                         | Obstruction Type      |      |       | Storm Grate/Utility Type    |      |  |  |
|                                         |                       | N/A  |       |                             | N/A  |  |  |
|                                         |                       |      | No    | Surface Condition? (G/P)    | Poor |  |  |