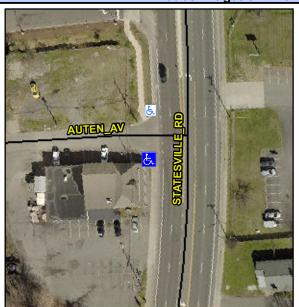

## **Access Compliance Report Public Rights-of-Way** (Curb Ramps)

Intersection ID: 7290 Main Street: AUTEN\_AV Cross Street: STATESVILLE\_RD Location: SW

**Overall Compliance: No** ADA ID: D79A8308099B Ramp Type: Perp Initial Pass/Fail: Fail Severity Score: 23.75