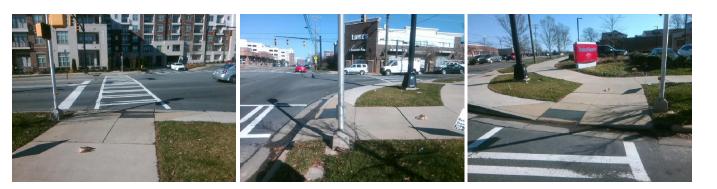

## Access Compliance Report Public Rights-of-Way (Curb Ramps)

| Intersection ID: 14754                  | Main Street: SOUTH_BV |                         |        | Cross                                   | Cross Street: IVERSON_WY                   |                       |                               |         | Location:                   | S     |
|-----------------------------------------|-----------------------|-------------------------|--------|-----------------------------------------|--------------------------------------------|-----------------------|-------------------------------|---------|-----------------------------|-------|
| ADA ID: D79DA5124D29                    | Ramp Type: Perp       |                         |        | Initial                                 | Initial Pass/Fail: Fail Overall Compliance |                       |                               | ice: No | o Severity Score:           | 13.75 |
| Codes/Mitigation Info/Possible Solution |                       |                         |        | Field Measurements/Component Compliance |                                            |                       |                               |         |                             |       |
|                                         |                       | Possible Solutions:     |        | Compliance Description Date             |                                            |                       | a Compliance Description Data |         |                             |       |
| 1 A Part All all                        | 11                    | Remove & Replace Entir  | e Ram  | ıp.                                     | N/A                                        | Ramp Length (in)      | 49.0                          | No      | Ramp Slope (%)              | 9.1   |
| E C                                     | A. Cana               |                         |        | •                                       | Yes                                        | Ramp Width (in)       | 48.0                          | No      | Ramp XSlope (%)             | 4.5   |
| A S MAN                                 | 1                     |                         |        |                                         | N/A                                        | Flare Type LT         | N/A                           | N/A     | Flare Type RT               | N/A   |
|                                         | Jan 1                 |                         |        |                                         | N/A                                        | Flare Slope LT (%)    | N/A                           | N/A     | Flare Slope RT (%)          | N/A   |
|                                         | 0.                    |                         |        |                                         | N/A                                        | Flare Traversable LT? | N/A                           | N/A     | Flare Traversable RT?       | N/A   |
| B. Alla                                 |                       |                         |        |                                         | N/A                                        | Landing Length (in)   | N/A                           | N/A     | DWS Provided?               | N/A   |
|                                         | 2 m                   | Surveyor Notes:         |        |                                         | N/A                                        | Landing Width (in)    | N/A                           | N/A     | DWS Contrast?               | N/A   |
|                                         | Star .                | N/A                     |        |                                         | N/A                                        | Landing Slope (%)     | N/A                           | N/A     | DWS Length (in)             | N/A   |
|                                         |                       | -                       |        |                                         | N/A                                        | Landing X Slope (%)   | N/A                           | N/A     | DWS Full Width?             | N/A   |
| 1 1 1 0 5 / N 10 40 M                   | 140                   |                         |        |                                         | N/A                                        | Landing Curb? (Y/N)   | N/A                           | N/A     | DWS Offset (in)             | N/A   |
| and the second second                   |                       |                         |        |                                         | N/A                                        | Shared Landing?       | N/A                           |         |                             |       |
| · I had the second                      |                       | PROW/ADA:               |        |                                         | N/A                                        | Gutter Ponding?       | N/A                           | N/A     | Gutter Slope (%)            | N/A   |
| THE STATES STATES                       | VA                    | Not Found, R304.2.2, R3 | 04.5.3 |                                         | N/A                                        | Gutter Lip Ht (in)    | N/A                           | N/A     | Gutter X Slope (%)          | N/A   |
|                                         | 121                   |                         |        |                                         | N/A                                        | Painted X Walk1?      | Yes                           | N/A     | Painted X Walk2?            | N/A   |
|                                         |                       |                         |        |                                         |                                            | X Walk 1 Direction    | To NW                         |         | X Walk 2 Direction          | N/A   |
|                                         |                       | •                       |        |                                         | N/A                                        | X Walk 1 Width (in)   | 113.0                         | N/A     | X Walk 2 Width (in)         | N/A   |
| Street 1 Name                           | SOUTH BV              |                         |        |                                         |                                            | X Walk 1 Slope (%)    | 2.2                           |         | X Walk 2 Slope (%)          | N/A   |
| Stop Condition-Street 2                 | Signal                |                         |        |                                         |                                            | X Walk 1 X Slope (%)  | 3.9                           |         | X Walk 2 X Slope (%)        | N/A   |
| Street 2 Name                           | N/A                   |                         |        |                                         | N/A                                        | Ramp inside XWalk1?   | Yes                           | N/A     | Ramp inside XWalk2?         | N/A   |
| Stop Condition-Street 1                 | N/A                   |                         |        |                                         |                                            | Road Slope (%)        | N/A                           | N/A     | Clear Space?                | N/A   |
|                                         |                       |                         |        |                                         |                                            | Road X Slope (%)      | N/A                           | N/A     | Clear Space to XWalk (in)   | N/A   |
|                                         |                       |                         |        |                                         | N/A                                        | Any Obstructions?     | N/A                           | N/A     | Storm Grate/Utility Hazard? | N/A   |
|                                         |                       | Total Cost:             | \$     | 1850.00                                 |                                            | Obstruction Type      |                               |         | Storm Grate/Utility Type    |       |
|                                         |                       |                         |        |                                         |                                            |                       | N/A                           |         |                             | N/A   |