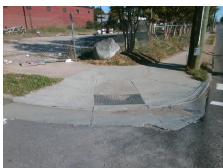

## **Access Compliance Report Public Rights-of-Way** (Curb Ramps)

Intersection ID: 9396 Main Street: MORETZ\_AV Cross Street: N\_GRAHAM\_ST Location: **Overall Compliance: No** ADA ID: D79ED83F196F Ramp Type: PerpDiag Initial Pass/Fail: Fail **Severity Score:** 10

Total Cost: 3200.00

| Field Measurements/Component Compliance |                        |                       |       |                        |                             |       |
|-----------------------------------------|------------------------|-----------------------|-------|------------------------|-----------------------------|-------|
|                                         | Compliance Description |                       | Data  | Compliance Description |                             | Data  |
|                                         | N/A                    | Ramp Length (in)      | 71.5  | Yes                    | Ramp Slope (%)              | 5.5   |
|                                         | No                     | Ramp Width (in)       | 44.0  | Yes                    | Ramp XSlope (%)             | 3.0   |
|                                         | N/A                    | Flare Type LT         | N/A   | N/A                    | Flare Type RT               | N/A   |
|                                         | N/A                    | Flare Slope LT (%)    | N/A   | N/A                    | Flare Slope RT (%)          | N/A   |
|                                         | N/A                    | Flare Traversable LT? | N/A   | N/A                    | Flare Traversable RT?       | N/A   |
|                                         | N/A                    | Landing Length (in)   | N/A   | N/A                    | DWS Provided?               | N/A   |
|                                         | N/A                    | Landing Width (in)    | N/A   | N/A                    | DWS Contrast?               | N/A   |
|                                         | N/A                    | Landing Slope (%)     | N/A   | N/A                    | DWS Length (in)             | N/A   |
|                                         | N/A                    | Landing X Slope (%)   | N/A   | N/A                    | DWS Full Width?             | N/A   |
|                                         | N/A                    | Landing Curb? (Y/N)   | N/A   | N/A                    | DWS Offset (in)             | N/A   |
|                                         | N/A                    | Shared Landing?       | N/A   |                        |                             |       |
|                                         | N/A                    | Gutter Ponding?       | N/A   | N/A                    | Gutter Slope (%)            | N/A   |
|                                         | N/A                    | Gutter Lip Ht (in)    | 0.5   | N/A                    | Gutter X Slope (%)          | N/A   |
|                                         | N/A                    | Painted X Walk1?      | No    | N/A                    | Painted X Walk2?            | Yes   |
|                                         |                        | X Walk 1 Direction    | To SW |                        | X Walk 2 Direction          | To SE |
|                                         | N/A                    | X Walk 1 Width (in)   | N/A   | N/A                    | X Walk 2 Width (in)         | 113.0 |
|                                         |                        | X Walk 1 Slope (%)    | 0.7   |                        | X Walk 2 Slope (%)          | 2.5   |
|                                         |                        | X Walk 1 X Slope (%)  | 4.7   |                        | X Walk 2 X Slope (%)        | 0.7   |
|                                         | N/A                    | Ramp inside XWalk1?   | N/A   | N/A                    | Ramp inside XWalk2?         | Yes   |
|                                         |                        | Road Slope (%)        | 5.5   | N/A                    | Clear Space?                | N/A   |
|                                         |                        | Road X Slope (%)      | 2.0   | N/A                    | Clear Space to XWalk (in)   | N/A   |
|                                         | N/A                    | Any Obstructions?     | N/A   | N/A                    | Storm Grate/Utility Hazard? | N/A   |
|                                         |                        | Obstruction Type      |       |                        | Storm Grate/Utility Type    |       |
|                                         |                        |                       | N/A   |                        |                             | N/A   |
|                                         |                        |                       |       | Yes                    | Surface Condition? (G/P)    | Good  |
| 717                                     |                        |                       |       |                        |                             |       |