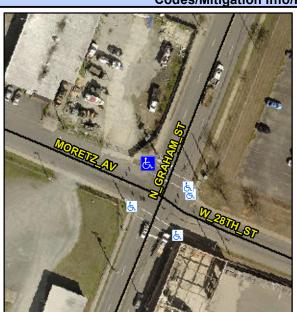

## **Access Compliance Report Public Rights-of-Way** (Curb Ramps)

Intersection ID: 9396 Main Street: MORETZ\_AV Cross Street: N\_GRAHAM\_ST Location: **Overall Compliance: No** ADA ID: D79ED83F196F Ramp Type: PerpDiag Initial Pass/Fail: Fail **Severity Score:** 10

**Codes/Mitigation Info/Possible Solution** 

**MORETZ AV** Street 1 Name Stop Condition-Street 2 Signal Street 2 Name **N GRAHAM ST** Stop Condition-Street 1 Signal

Possible Solutions: Remove & Replace Curb Ramp With **Two New Directional Ramps or** Equivalent. Surveyor Notes: N/A PROW/ADA: Not Found, R304.5.1