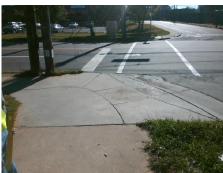

## **Access Compliance Report Public Rights-of-Way** (Curb Ramps)

Intersection ID: 9396 Main Street: MORETZ\_AV Cross Street: N\_GRAHAM\_ST Location: **Overall Compliance: No** ADA ID: D79ED83F196F Ramp Type: PerpDiag Initial Pass/Fail: Fail **Severity Score:** 10

Total Cost: 3200.00

| Field Measurements/Component Compliance |                        |                       |       |                        |                             |       |
|-----------------------------------------|------------------------|-----------------------|-------|------------------------|-----------------------------|-------|
|                                         | Compliance Description |                       | Data  | Compliance Description |                             | Data  |
|                                         | N/A                    | Ramp Length (in)      | 71.5  | Yes                    | Ramp Slope (%)              | 5.5   |
|                                         | No                     | Ramp Width (in)       | 44.0  | Yes                    | Ramp XSlope (%)             | 3.0   |
|                                         | N/A                    | Flare Type LT         | N/A   | N/A                    | Flare Type RT               | N/A   |
|                                         | N/A                    | Flare Slope LT (%)    | N/A   | N/A                    | Flare Slope RT (%)          | N/A   |
|                                         | N/A                    | Flare Traversable LT? | N/A   | N/A                    | Flare Traversable RT?       | N/A   |
|                                         | N/A                    | Landing Length (in)   | N/A   | N/A                    | DWS Provided?               | N/A   |
|                                         | N/A                    | Landing Width (in)    | N/A   | N/A                    | DWS Contrast?               | N/A   |
|                                         | N/A                    | Landing Slope (%)     | N/A   | N/A                    | DWS Length (in)             | N/A   |
|                                         | N/A                    | Landing X Slope (%)   | N/A   | N/A                    | DWS Full Width?             | N/A   |
|                                         | N/A                    | Landing Curb? (Y/N)   | N/A   | N/A                    | DWS Offset (in)             | N/A   |
|                                         | N/A                    | Shared Landing?       | N/A   |                        |                             |       |
|                                         | N/A                    | Gutter Ponding?       | N/A   | N/A                    | Gutter Slope (%)            | N/A   |
|                                         | N/A                    | Gutter Lip Ht (in)    | 0.5   | N/A                    | Gutter X Slope (%)          | N/A   |
|                                         | N/A                    | Painted X Walk1?      | No    | N/A                    | Painted X Walk2?            | Yes   |
|                                         |                        | X Walk 1 Direction    | To SW |                        | X Walk 2 Direction          | To SE |
|                                         | N/A                    | X Walk 1 Width (in)   | N/A   | N/A                    | X Walk 2 Width (in)         | 113.0 |
|                                         |                        | X Walk 1 Slope (%)    | 0.7   |                        | X Walk 2 Slope (%)          | 2.5   |
|                                         |                        | X Walk 1 X Slope (%)  | 4.7   |                        | X Walk 2 X Slope (%)        | 0.7   |
|                                         | N/A                    | Ramp inside XWalk1?   | N/A   | N/A                    | Ramp inside XWalk2?         | Yes   |
|                                         |                        | Road Slope (%)        | 5.5   | N/A                    | Clear Space?                | N/A   |
|                                         |                        | Road X Slope (%)      | 2.0   | N/A                    | Clear Space to XWalk (in)   | N/A   |
|                                         | N/A                    | Any Obstructions?     | N/A   | N/A                    | Storm Grate/Utility Hazard? | N/A   |
|                                         |                        | Obstruction Type      |       |                        | Storm Grate/Utility Type    |       |
|                                         |                        |                       | N/A   |                        |                             | N/A   |
|                                         |                        |                       |       | Yes                    | Surface Condition? (G/P)    | Good  |
| 717                                     |                        |                       |       |                        |                             |       |