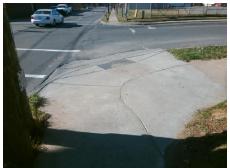

## **Access Compliance Report Public Rights-of-Way** (Curb Ramps)

Intersection ID: 9396 Main Street: MORETZ\_AV Cross Street: N\_GRAHAM\_ST Location: **Overall Compliance: No** ADA ID: D79ED83F196F Ramp Type: PerpDiag Initial Pass/Fail: Fail **Severity Score:** 10

Total Cost: 3200.00

| Field Measurements/Component Compliance |                        |                       |       |                        |                             |       |
|-----------------------------------------|------------------------|-----------------------|-------|------------------------|-----------------------------|-------|
|                                         | Compliance Description |                       | Data  | Compliance Description |                             | Data  |
|                                         | N/A                    | Ramp Length (in)      | 71.5  | Yes                    | Ramp Slope (%)              | 5.5   |
|                                         | No                     | Ramp Width (in)       | 44.0  | Yes                    | Ramp XSlope (%)             | 3.0   |
|                                         | N/A                    | Flare Type LT         | N/A   | N/A                    | Flare Type RT               | N/A   |
|                                         | N/A                    | Flare Slope LT (%)    | N/A   | N/A                    | Flare Slope RT (%)          | N/A   |
|                                         | N/A                    | Flare Traversable LT? | N/A   | N/A                    | Flare Traversable RT?       | N/A   |
|                                         | N/A                    | Landing Length (in)   | N/A   | N/A                    | DWS Provided?               | N/A   |
|                                         | N/A                    | Landing Width (in)    | N/A   | N/A                    | DWS Contrast?               | N/A   |
|                                         | N/A                    | Landing Slope (%)     | N/A   | N/A                    | DWS Length (in)             | N/A   |
|                                         | N/A                    | Landing X Slope (%)   | N/A   | N/A                    | DWS Full Width?             | N/A   |
|                                         | N/A                    | Landing Curb? (Y/N)   | N/A   | N/A                    | DWS Offset (in)             | N/A   |
|                                         | N/A                    | Shared Landing?       | N/A   |                        |                             |       |
|                                         | N/A                    | Gutter Ponding?       | N/A   | N/A                    | Gutter Slope (%)            | N/A   |
|                                         | N/A                    | Gutter Lip Ht (in)    | 0.5   | N/A                    | Gutter X Slope (%)          | N/A   |
|                                         | N/A                    | Painted X Walk1?      | No    | N/A                    | Painted X Walk2?            | Yes   |
|                                         |                        | X Walk 1 Direction    | To SW |                        | X Walk 2 Direction          | To SE |
|                                         | N/A                    | X Walk 1 Width (in)   | N/A   | N/A                    | X Walk 2 Width (in)         | 113.0 |
|                                         |                        | X Walk 1 Slope (%)    | 0.7   |                        | X Walk 2 Slope (%)          | 2.5   |
|                                         |                        | X Walk 1 X Slope (%)  | 4.7   |                        | X Walk 2 X Slope (%)        | 0.7   |
|                                         | N/A                    | Ramp inside XWalk1?   | N/A   | N/A                    | Ramp inside XWalk2?         | Yes   |
|                                         |                        | Road Slope (%)        | 5.5   | N/A                    | Clear Space?                | N/A   |
|                                         |                        | Road X Slope (%)      | 2.0   | N/A                    | Clear Space to XWalk (in)   | N/A   |
|                                         | N/A                    | Any Obstructions?     | N/A   | N/A                    | Storm Grate/Utility Hazard? | N/A   |
|                                         |                        | Obstruction Type      |       |                        | Storm Grate/Utility Type    |       |
|                                         |                        |                       | N/A   |                        |                             | N/A   |
|                                         |                        |                       |       | Yes                    | Surface Condition? (G/P)    | Good  |
| 717                                     |                        |                       |       |                        |                             |       |