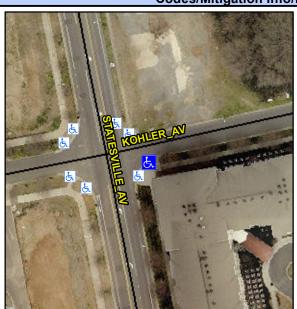

## Access Compliance Report Public Rights-of-Way (Curb Ramps)

Intersection ID: 9489 Main Street: STATESVILLE\_AV Cross Street: KOHLER\_AV Location: SE

ADA ID: D7A1BC91CB86 Ramp Type: Perp Initial Pass/Fail: Fail Overall Compliance: No Severity Score: 30

## Field Measurements/Component Compliance

Street 1 Name

KOHLER AV
Stop Condition-Street 2
StopSign
Street 2 Name
N/A
Stop Condition-Street 1
N/A

Possible Solutions:

Remove & Replace Entire Ramp.

Surveyor Notes:

N/A

PROW/ADA:

R304.5.1, R304.5.3

Total Cost: \$ 1850.00

| Field Measurements/Component Compliance |                       |       |                        |                             |      |
|-----------------------------------------|-----------------------|-------|------------------------|-----------------------------|------|
| Compliance Description                  |                       | Data  | Compliance Description |                             | Data |
| N/A                                     | Ramp Length (in)      | 94.5  | Yes                    | Ramp Slope (%)              | 6.5  |
| No                                      | Ramp Width (in)       | 35.0  | No                     | Ramp XSlope (%)             | 6.6  |
| N/A                                     | Flare Type LT         | N/A   | N/A                    | Flare Type RT               | N/A  |
| N/A                                     | Flare Slope LT (%)    | N/A   | N/A                    | Flare Slope RT (%)          | N/A  |
| N/A                                     | Flare Traversable LT? | N/A   | N/A                    | Flare Traversable RT?       | N/A  |
| N/A                                     | Landing Length (in)   | N/A   | N/A                    | DWS Provided?               | N/A  |
| N/A                                     | Landing Width (in)    | N/A   | N/A                    | DWS Contrast?               | N/A  |
| N/A                                     | Landing Slope (%)     | N/A   | N/A                    | DWS Length (in)             | N/A  |
| N/A                                     | Landing X Slope (%)   | N/A   | N/A                    | DWS Full Width?             | N/A  |
| N/A                                     | Landing Curb? (Y/N)   | N/A   | N/A                    | DWS Offset (in)             | N/A  |
| N/A                                     | Shared Landing?       | N/A   |                        |                             |      |
| N/A                                     | Gutter Ponding?       | N/A   | N/A                    | Gutter Slope (%)            | N/A  |
| N/A                                     | Gutter Lip Ht (in)    | N/A   | N/A                    | Gutter X Slope (%)          | N/A  |
| N/A                                     | Painted X Walk1?      | No    | N/A                    | Painted X Walk2?            | N/A  |
|                                         | X Walk 1 Direction    | To NW |                        | X Walk 2 Direction          | N/A  |
| N/A                                     | X Walk 1 Width (in)   | N/A   | N/A                    | X Walk 2 Width (in)         | N/A  |
|                                         | X Walk 1 Slope (%)    | 1.1   |                        | X Walk 2 Slope (%)          | N/A  |
|                                         | X Walk 1 X Slope (%)  | 4.5   |                        | X Walk 2 X Slope (%)        | N/A  |
| N/A                                     | Ramp inside XWalk1?   | N/A   | N/A                    | Ramp inside XWalk2?         | N/A  |
|                                         | Road Slope (%)        | N/A   | N/A                    | Clear Space?                | N/A  |
|                                         | Road X Slope (%)      | N/A   | N/A                    | Clear Space to XWalk (in)   | N/A  |
| N/A                                     | Any Obstructions?     | N/A   | N/A                    | Storm Grate/Utility Hazard? | N/A  |
|                                         | Obstruction Type      |       |                        | Storm Grate/Utility Type    |      |
|                                         |                       | N/A   |                        |                             | N/A  |
|                                         |                       |       | Yes                    | Surface Condition? (G/P)    | Good |
|                                         |                       |       |                        |                             |      |