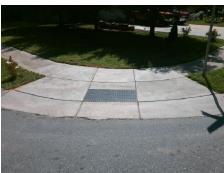

## **Access Compliance Report Public Rights-of-Way** (Curb Ramps)

Intersection ID: 29414 Main Street: LINDA LAKE DR **Cross Street: POSSUM TROT LN** Location: ADA ID: D7A3996D0A51 Ramp Type: BlendTrans1 Initial Pass/Fail: Fail **Overall Compliance: No Severity Score:** 8.75

Total Cost: 3200.00

| Field Measurements/Component Compliance |                       |       |                        |                             |       |
|-----------------------------------------|-----------------------|-------|------------------------|-----------------------------|-------|
| Compliance Description                  |                       | Data  | Compliance Description |                             | Data  |
| N/A                                     | Ramp Length (in)      | 44.0  | Yes                    | BlendTrans Slope (%)        | 3.1   |
| No                                      | Ramp Width (in)       | 47.5  | Yes                    | BlendTrans XSlope (%)       | 1.5   |
| N/A                                     | Flare Type LT         | N/A   | N/A                    | Flare Type RT               | N/A   |
| N/A                                     | Flare Slope LT (%)    | N/A   | N/A                    | Flare Slope RT (%)          | N/A   |
| N/A                                     | Flare Traversable LT? | N/A   | N/A                    | Flare Traversable RT?       | N/A   |
| N/A                                     | Landing Length (in)   | N/A   | N/A                    | DWS Provided?               | N/A   |
| N/A                                     | Landing Width (in)    | N/A   | N/A                    | DWS Contrast?               | N/A   |
| N/A                                     | Landing Slope (%)     | N/A   | N/A                    | DWS Length (in)             | N/A   |
| N/A                                     | Landing X Slope (%)   | N/A   | N/A                    | DWS Full Width?             | N/A   |
| N/A                                     | Landing Curb? (Y/N)   | N/A   | N/A                    | DWS Offset (in)             | N/A   |
| N/A                                     | Shared Landing?       | N/A   |                        |                             |       |
| N/A                                     | Gutter Ponding?       | N/A   | N/A                    | Gutter Slope (%)            | N/A   |
| N/A                                     | Gutter Lip Ht (in)    | N/A   | N/A                    | Gutter X Slope (%)          | N/A   |
| N/A                                     | Painted X Walk1?      | No    | N/A                    | Painted X Walk2?            | No    |
|                                         | X Walk 1 Direction    | To NE |                        | X Walk 2 Direction          | To NW |
|                                         | X Walk 1 Width (in)   | N/A   |                        | X Walk 2 Width (in)         | N/A   |
|                                         | X Walk 1 Slope (%)    | 1.5   |                        | X Walk 2 Slope (%)          | 2.2   |
|                                         | X Walk 1 X Slope (%)  | 0.2   |                        | X Walk 2 X Slope (%)        | 0.7   |
| N/A                                     | Ramp inside XWalk1?   | N/A   | N/A                    | Ramp inside XWalk2?         | N/A   |
|                                         | Road Slope (%)        | 0.6   |                        | Clear Space?                | N/A   |
|                                         | Road X Slope (%)      | 5.1   | N/A                    | Clear Space to XWalk (in)   | N/A   |
| N/A                                     | Any Obstructions?     | N/A   | N/A                    | Storm Grate/Utility Hazard? | N/A   |
|                                         | Obstruction Type      |       |                        | Storm Grate/Utility Type    |       |
|                                         |                       | N/A   |                        |                             | N/A   |