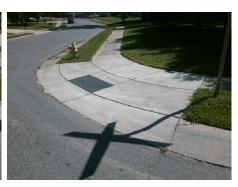

## **Access Compliance Report Public Rights-of-Way** (Curb Ramps)

Intersection ID: 29414 Main Street: LINDA LAKE DR **Cross Street: POSSUM TROT LN** Location: ADA ID: D7A3996D0A51 Ramp Type: BlendTrans1 Initial Pass/Fail: Fail **Overall Compliance: No Severity Score:** 8.75

Total Cost: 3200.00

| Field Measurements/Component Compliance |                       |       |                        |                             |       |
|-----------------------------------------|-----------------------|-------|------------------------|-----------------------------|-------|
| Compliance Description                  |                       | Data  | Compliance Description |                             | Data  |
| N/A                                     | Ramp Length (in)      | 44.0  | Yes                    | BlendTrans Slope (%)        | 3.1   |
| No                                      | Ramp Width (in)       | 47.5  | Yes                    | BlendTrans XSlope (%)       | 1.5   |
| N/A                                     | Flare Type LT         | N/A   | N/A                    | Flare Type RT               | N/A   |
| N/A                                     | Flare Slope LT (%)    | N/A   | N/A                    | Flare Slope RT (%)          | N/A   |
| N/A                                     | Flare Traversable LT? | N/A   | N/A                    | Flare Traversable RT?       | N/A   |
| N/A                                     | Landing Length (in)   | N/A   | N/A                    | DWS Provided?               | N/A   |
| N/A                                     | Landing Width (in)    | N/A   | N/A                    | DWS Contrast?               | N/A   |
| N/A                                     | Landing Slope (%)     | N/A   | N/A                    | DWS Length (in)             | N/A   |
| N/A                                     | Landing X Slope (%)   | N/A   | N/A                    | DWS Full Width?             | N/A   |
| N/A                                     | Landing Curb? (Y/N)   | N/A   | N/A                    | DWS Offset (in)             | N/A   |
| N/A                                     | Shared Landing?       | N/A   |                        |                             |       |
| N/A                                     | Gutter Ponding?       | N/A   | N/A                    | Gutter Slope (%)            | N/A   |
| N/A                                     | Gutter Lip Ht (in)    | N/A   | N/A                    | Gutter X Slope (%)          | N/A   |
| N/A                                     | Painted X Walk1?      | No    | N/A                    | Painted X Walk2?            | No    |
|                                         | X Walk 1 Direction    | To NE |                        | X Walk 2 Direction          | To NW |
|                                         | X Walk 1 Width (in)   | N/A   |                        | X Walk 2 Width (in)         | N/A   |
|                                         | X Walk 1 Slope (%)    | 1.5   |                        | X Walk 2 Slope (%)          | 2.2   |
|                                         | X Walk 1 X Slope (%)  | 0.2   |                        | X Walk 2 X Slope (%)        | 0.7   |
| N/A                                     | Ramp inside XWalk1?   | N/A   | N/A                    | Ramp inside XWalk2?         | N/A   |
|                                         | Road Slope (%)        | 0.6   |                        | Clear Space?                | N/A   |
|                                         | Road X Slope (%)      | 5.1   | N/A                    | Clear Space to XWalk (in)   | N/A   |
| N/A                                     | Any Obstructions?     | N/A   | N/A                    | Storm Grate/Utility Hazard? | N/A   |
|                                         | Obstruction Type      |       |                        | Storm Grate/Utility Type    |       |
|                                         |                       | N/A   |                        |                             | N/A   |