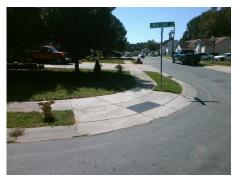

## **Access Compliance Report Public Rights-of-Way** (Curb Ramps)

Intersection ID: 29414 Main Street: LINDA LAKE DR **Cross Street: POSSUM TROT LN** Location: ADA ID: D7A3996D0A51 Ramp Type: BlendTrans1 Initial Pass/Fail: Fail **Overall Compliance: No Severity Score:** 8.75

Total Cost: 3200.00

| Field Measurements/Component Compliance |                       |       |                        |                             |       |
|-----------------------------------------|-----------------------|-------|------------------------|-----------------------------|-------|
| Compliance Description                  |                       | Data  | Compliance Description |                             | Data  |
| N/A                                     | Ramp Length (in)      | 44.0  | Yes                    | BlendTrans Slope (%)        | 3.1   |
| No                                      | Ramp Width (in)       | 47.5  | Yes                    | BlendTrans XSlope (%)       | 1.5   |
| N/A                                     | Flare Type LT         | N/A   | N/A                    | Flare Type RT               | N/A   |
| N/A                                     | Flare Slope LT (%)    | N/A   | N/A                    | Flare Slope RT (%)          | N/A   |
| N/A                                     | Flare Traversable LT? | N/A   | N/A                    | Flare Traversable RT?       | N/A   |
| N/A                                     | Landing Length (in)   | N/A   | N/A                    | DWS Provided?               | N/A   |
| N/A                                     | Landing Width (in)    | N/A   | N/A                    | DWS Contrast?               | N/A   |
| N/A                                     | Landing Slope (%)     | N/A   | N/A                    | DWS Length (in)             | N/A   |
| N/A                                     | Landing X Slope (%)   | N/A   | N/A                    | DWS Full Width?             | N/A   |
| N/A                                     | Landing Curb? (Y/N)   | N/A   | N/A                    | DWS Offset (in)             | N/A   |
| N/A                                     | Shared Landing?       | N/A   |                        |                             |       |
| N/A                                     | Gutter Ponding?       | N/A   | N/A                    | Gutter Slope (%)            | N/A   |
| N/A                                     | Gutter Lip Ht (in)    | N/A   | N/A                    | Gutter X Slope (%)          | N/A   |
| N/A                                     | Painted X Walk1?      | No    | N/A                    | Painted X Walk2?            | No    |
|                                         | X Walk 1 Direction    | To NE |                        | X Walk 2 Direction          | To NW |
|                                         | X Walk 1 Width (in)   | N/A   |                        | X Walk 2 Width (in)         | N/A   |
|                                         | X Walk 1 Slope (%)    | 1.5   |                        | X Walk 2 Slope (%)          | 2.2   |
|                                         | X Walk 1 X Slope (%)  | 0.2   |                        | X Walk 2 X Slope (%)        | 0.7   |
| N/A                                     | Ramp inside XWalk1?   | N/A   | N/A                    | Ramp inside XWalk2?         | N/A   |
|                                         | Road Slope (%)        | 0.6   |                        | Clear Space?                | N/A   |
|                                         | Road X Slope (%)      | 5.1   | N/A                    | Clear Space to XWalk (in)   | N/A   |
| N/A                                     | Any Obstructions?     | N/A   | N/A                    | Storm Grate/Utility Hazard? | N/A   |
|                                         | Obstruction Type      |       |                        | Storm Grate/Utility Type    |       |
|                                         |                       | N/A   |                        |                             | N/A   |