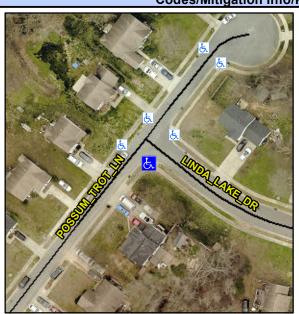

## **Access Compliance Report Public Rights-of-Way** (Curb Ramps)

Intersection ID: 29414 Main Street: LINDA LAKE DR **Cross Street: POSSUM TROT LN** Location: ADA ID: D7A3996D0A51 Ramp Type: BlendTrans1 Initial Pass/Fail: Fail **Overall Compliance: No Severity Score:** 8.75

**Codes/Mitigation Info/Possible Solution** 

Street 1 Name Stop Condition-Street 1 Street 2 Name Stop Condition-Street 2

LINDA LAKE DR StopSign **POSSUM TROT LN** None

Possible Solutions: Remove & Replace Curb Ramp With Two New Directional Ramps or Equivalent. Surveyor Notes: N/A PROW/ADA: Not Found, R304.5.1