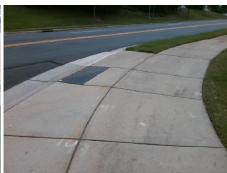

Possible Solutions: Remove & Replace Entire Ramp. Surveyor Notes: N/A PROW/ADA: Not Found, R304.5.1, R304.5.3

| Total Cost: | \$<br>1850.00 |
|-------------|---------------|

| Field Measurements/Component Compliance |                       |       |       |                           |                         |      |  |  |  |
|-----------------------------------------|-----------------------|-------|-------|---------------------------|-------------------------|------|--|--|--|
| Compl                                   | iance Description     | Data  | Compl | iance                     | Description             | Data |  |  |  |
| N/A                                     | Ramp Length (in)      | 47.5  | Yes   | Ramp                      | Slope (%)               | 6.1  |  |  |  |
| No                                      | Ramp Width (in)       | 41.5  | No    | No Ramp XSlope (%)        |                         | 7.1  |  |  |  |
| N/A                                     | Flare Type LT         | N/A   | N/A   | I/ <b>A</b> Flare Type RT |                         | N/A  |  |  |  |
| N/A                                     | Flare Slope LT (%)    | N/A   | N/A   | N/A Flare Slope RT (%)    |                         | N/A  |  |  |  |
| N/A                                     | Flare Traversable LT? | N/A   | N/A   | A Flare Traversable RT?   |                         | N/A  |  |  |  |
| N/A                                     | Landing Length (in)   | N/A   | N/A   | DWS Provided?             |                         | N/A  |  |  |  |
| N/A                                     | Landing Width (in)    | N/A   | N/A   | DWS                       | Contrast?               | N/A  |  |  |  |
| N/A                                     | Landing Slope (%)     | N/A   | N/A   | DWS                       | Length (in)             | N/A  |  |  |  |
| N/A                                     | Landing X Slope (%)   | N/A   | N/A   | DWS                       | Full Width?             | N/A  |  |  |  |
| N/A                                     | Landing Curb? (Y/N)   | N/A   | N/A   | DWS                       | Offset (in)             | N/A  |  |  |  |
| N/A                                     | Shared Landing?       | N/A   |       |                           |                         |      |  |  |  |
| N/A                                     | Gutter Ponding?       | N/A   | N/A   | Gutte                     | er Slope (%)            | N/A  |  |  |  |
| N/A                                     | Gutter Lip Ht (in)    | N/A   | N/A   | Gutte                     | er X Slope (%)          | N/A  |  |  |  |
| N/A                                     | Painted X Walk1?      | No    | N/A   | Paint                     | ed X Walk2?             | N/A  |  |  |  |
|                                         | X Walk 1 Direction    | To NE |       | X Wa                      | lk 2 Direction          | N/A  |  |  |  |
| N/A                                     | X Walk 1 Width (in)   | N/A   | N/A   | X Wa                      | lk 2 Width (in)         | N/A  |  |  |  |
|                                         | X Walk 1 Slope (%)    | 3.4   |       | X Wa                      | lk 2 Slope (%)          | N/A  |  |  |  |
|                                         | X Walk 1 X Slope (%)  | 4.8   |       | X Wa                      | lk 2 X Slope (%)        | N/A  |  |  |  |
| N/A                                     | Ramp inside XWalk1?   | N/A   | N/A   | Ram                       | o inside XWalk2?        | N/A  |  |  |  |
|                                         | Road Slope (%)        | N/A   | N/A   | Clear                     | Space?                  | N/A  |  |  |  |
|                                         | Road X Slope (%)      | N/A   | N/A   | Clear                     | Space to XWalk (in)     | N/A  |  |  |  |
| N/A                                     | Any Obstructions?     | N/A   | N/A   | Storn                     | n Grate/Utility Hazard? | N/A  |  |  |  |
|                                         | Obstruction Type      |       |       | Storn                     | n Grate/Utility Type    |      |  |  |  |
|                                         |                       | N/A   |       |                           |                         | N/A  |  |  |  |
|                                         |                       |       | Yes   | Surfa                     | ce Condition? (G/P)     | Good |  |  |  |
|                                         |                       |       |       |                           |                         |      |  |  |  |