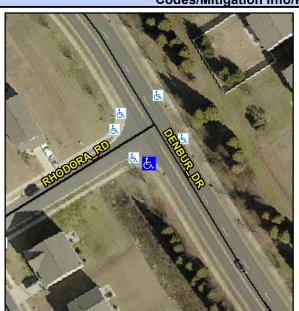

## **Access Compliance Report Public Rights-of-Way** (Curb Ramps)

Intersection ID: 50605 Main Street: DENBUR\_DR Cross Street: RHODORA\_RD Location: **Overall Compliance: No ADA ID: D7A4631EFB65** Ramp Type: Perp Initial Pass/Fail: Fail Severity Score: 33.75

**Codes/Mitigation Info/Possible Solution** 

| Street 1 Name           | DENBUR DR |
|-------------------------|-----------|
| Stop Condition-Street 2 | None      |
| Street 2 Name           | N/A       |
| Stop Condition-Street 1 | N/A       |