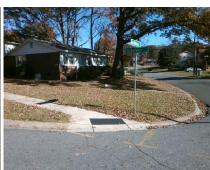

## Access Compliance Report Public Rights-of-Way (Curb Ramps)

Intersection ID: 7111 Main Street: CRICKETEER\_DR Cross Street: NORTHBROOK\_DR Location: E

ADA ID: D7A5A7CFA612 Ramp Type: Perp Initial Pass/Fail: Fail Overall Compliance: No Severity Score: 37.5

Total Cost:

1850.00

| Field Measurements/Component Compliance |                       |       |      |                             |      |  |  |
|-----------------------------------------|-----------------------|-------|------|-----------------------------|------|--|--|
| Compl                                   | iance Description     | Data  | Comp | liance Description          | Data |  |  |
| N/A                                     | Ramp Length (in)      | 25.0  | No   | Ramp Slope (%)              | 8.4  |  |  |
| Yes                                     | Ramp Width (in)       | 48.0  | No   | Ramp XSlope (%)             | 12.2 |  |  |
| N/A                                     | Flare Type LT         | N/A   | N/A  | Flare Type RT               | N/A  |  |  |
| N/A                                     | Flare Slope LT (%)    | N/A   | N/A  | Flare Slope RT (%)          | N/A  |  |  |
| N/A                                     | Flare Traversable LT? | N/A   | N/A  | Flare Traversable RT?       | N/A  |  |  |
| N/A                                     | Landing Length (in)   | N/A   | N/A  | DWS Provided?               | N/A  |  |  |
| N/A                                     | Landing Width (in)    | N/A   | N/A  | DWS Contrast?               | N/A  |  |  |
| N/A                                     | Landing Slope (%)     | N/A   | N/A  | DWS Length (in)             | N/A  |  |  |
| N/A                                     | Landing X Slope (%)   | N/A   | N/A  | DWS Full Width?             | N/A  |  |  |
| N/A                                     | Landing Curb? (Y/N)   | N/A   | N/A  | DWS Offset (in)             | N/A  |  |  |
| N/A                                     | Shared Landing?       | N/A   |      |                             |      |  |  |
| N/A                                     | Gutter Ponding?       | N/A   | N/A  | Gutter Slope (%)            | N/A  |  |  |
| N/A                                     | Gutter Lip Ht (in)    | N/A   | N/A  | Gutter X Slope (%)          | N/A  |  |  |
| N/A                                     | Painted X Walk1?      | No    | N/A  | Painted X Walk2?            | N/A  |  |  |
|                                         | X Walk 1 Direction    | To SW |      | X Walk 2 Direction          | N/A  |  |  |
| N/A                                     | X Walk 1 Width (in)   | N/A   | N/A  | X Walk 2 Width (in)         | N/A  |  |  |
|                                         | X Walk 1 Slope (%)    | 2.3   |      | X Walk 2 Slope (%)          | N/A  |  |  |
|                                         | X Walk 1 X Slope (%)  | 5.6   |      | X Walk 2 X Slope (%)        | N/A  |  |  |
| N/A                                     | Ramp inside XWalk1?   | N/A   | N/A  | Ramp inside XWalk2?         | N/A  |  |  |
|                                         | Road Slope (%)        | N/A   | N/A  | Clear Space?                | N/A  |  |  |
|                                         | Road X Slope (%)      | N/A   | N/A  | Clear Space to XWalk (in)   | N/A  |  |  |
| N/A                                     | Any Obstructions?     | N/A   | N/A  | Storm Grate/Utility Hazard? | N/A  |  |  |
|                                         | Obstruction Type      |       |      | Storm Grate/Utility Type    |      |  |  |
|                                         |                       | N/A   |      |                             | N/A  |  |  |
|                                         |                       |       | Yes  | Surface Condition? (G/P)    | Good |  |  |