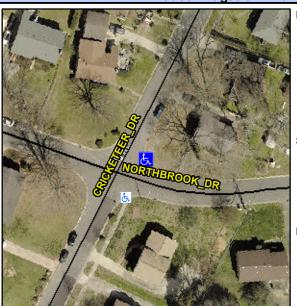

## Access Compliance Report Public Rights-of-Way (Curb Ramps)

Intersection ID: 7111 Main Street: CRICKETEER\_DR Cross Street: NORTHBROOK\_DR Location: E

ADA ID: D7A5A7CFA612 Ramp Type: Perp Initial Pass/Fail: Fail Overall Compliance: No Severity Score: 37.5

## Field Measurements/Component Compliance

Street 1 Name

NORTHBROOK DR

Stop Condition-Street 2

None

Street 2 Name

N/A

Stop Condition-Street 1