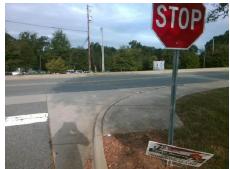

## **Access Compliance Report Public Rights-of-Way** (Curb Ramps)

Intersection ID: 10017210 Main Street: HIGHLAND AV **Cross Street: N/A** Location: NE ADA ID: D7A6582FD3E5 Ramp Type: PerpDiag Initial Pass/Fail: Fail **Overall Compliance: No** Severity Score: 21.25

## Field Measurements/Component Compliance

Street 1 Name **HIGHLAND AV** Stop Condition-Street 2 None Street 2 Name **ENTRANCE** Stop Condition-Street 1 StopSign

Possible Solutions: Remove & Replace Curb Ramp With **Two New Directional Ramps or** Equivalent. Surveyor Notes: N/A PROW/ADA: R304.5.1, R304.5.3