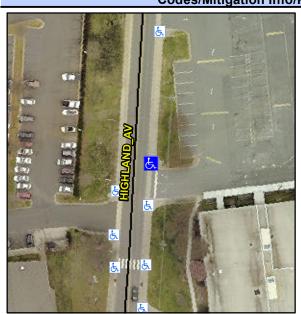

## **Access Compliance Report Public Rights-of-Way** (Curb Ramps)

Intersection ID: 10017210 Main Street: HIGHLAND AV **Cross Street: N/A** Location: NE ADA ID: D7A6582FD3E5 Ramp Type: PerpDiag Initial Pass/Fail: Fail **Overall Compliance: No** Severity Score: 21.25

## Field Measurements/Component Compliance

Street 1 Name **HIGHLAND AV** Stop Condition-Street 2 None Street 2 Name **ENTRANCE** Stop Condition-Street 1 StopSign

Possible Solutions: Remove & Replace Curb Ramp With **Two New Directional Ramps or** Equivalent. Surveyor Notes: N/A PROW/ADA: R304.5.1, R304.5.3