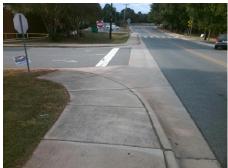

## **Access Compliance Report Public Rights-of-Way** (Curb Ramps)

Intersection ID: 10017210 Main Street: HIGHLAND AV **Cross Street: N/A** Location: NE ADA ID: D7A6582FD3E5 Ramp Type: PerpDiag Initial Pass/Fail: Fail **Overall Compliance: No** Severity Score: 21.25

## Field Measurements/Component Compliance

Street 1 Name **HIGHLAND AV** Stop Condition-Street 2 None Street 2 Name **ENTRANCE** Stop Condition-Street 1 StopSign

Possible Solutions: Remove & Replace Curb Ramp With **Two New Directional Ramps or** Equivalent. Surveyor Notes: N/A PROW/ADA: R304.5.1, R304.5.3