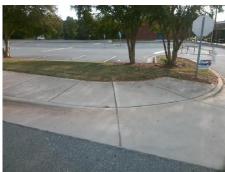

## **Access Compliance Report Public Rights-of-Way** (Curb Ramps)

Intersection ID: 10017210 Main Street: HIGHLAND AV **Cross Street: N/A** Location: NE ADA ID: D7A6582FD3E5 Ramp Type: PerpDiag Initial Pass/Fail: Fail **Overall Compliance: No** Severity Score: 21.25

## Field Measurements/Component Compliance

Street 1 Name **HIGHLAND AV** Stop Condition-Street 2 None Street 2 Name **ENTRANCE** Stop Condition-Street 1 StopSign

Possible Solutions: Remove & Replace Curb Ramp With **Two New Directional Ramps or** Equivalent. Surveyor Notes: N/A PROW/ADA: R304.5.1, R304.5.3