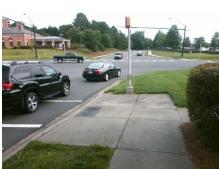

## Field Measurements/Component Compliance

Street 1 Name BLAKENEY PROFESSIONAL DR
Stop Condition-Street 1 Signal
Street 2 Name N/A
Stop Condition-Street 2 N/A

| OSSIBIC COIGUION                                                         |
|--------------------------------------------------------------------------|
| Possible Solutions:                                                      |
| Remove & Replace Curb Ramp With Two New Directional Ramps or Equivalent. |
|                                                                          |
| Surveyor Notes:                                                          |
| N/A                                                                      |
| PROW/ADA:                                                                |
| R304.5.3                                                                 |
|                                                                          |
|                                                                          |
|                                                                          |
|                                                                          |

Total Cost:

3200.00

| Compliance Description |                       | Data  | Comp | Data                        |      |
|------------------------|-----------------------|-------|------|-----------------------------|------|
| N/A                    | Ramp Length (in)      | 72.0  | Yes  | BlendTrans Slope (%)        | 4.5  |
| Yes                    | Ramp Width (in)       | 49.0  | No   | BlendTrans XSlope (%)       | 5.1  |
| N/A                    | Flare Type LT         | N/A   | N/A  | Flare Type RT               | N/A  |
| N/A                    | Flare Slope LT (%)    | N/A   | N/A  | Flare Slope RT (%)          | N/A  |
| N/A                    | Flare Traversable LT? | N/A   | N/A  | Flare Traversable RT?       | N/A  |
| N/A                    | Landing Length (in)   | N/A   | N/A  | DWS Provided?               | N/A  |
| N/A                    | Landing Width (in)    | N/A   | N/A  | DWS Contrast?               | N/A  |
| N/A                    | Landing Slope (%)     | N/A   | N/A  | DWS Length (in)             | N/A  |
| N/A                    | Landing X Slope (%)   | N/A   | N/A  | DWS Full Width?             | N/A  |
| N/A                    | Landing Curb? (Y/N)   | N/A   | N/A  | DWS Offset (in)             | N/A  |
| N/A                    | Shared Landing?       | N/A   |      |                             |      |
| N/A                    | Gutter Ponding?       | N/A   | N/A  | Gutter Slope (%)            | N/A  |
| N/A                    | Gutter Lip Ht (in)    | N/A   | N/A  | Gutter X Slope (%)          | N/A  |
| N/A                    | Painted X Walk1?      | Yes   | N/A  | Painted X Walk2?            | N/A  |
|                        | X Walk 1 Direction    | To W  |      | X Walk 2 Direction          | N/A  |
|                        | X Walk 1 Width (in)   | 106.0 |      | X Walk 2 Width (in)         | N/A  |
|                        | X Walk 1 Slope (%)    | 1.0   |      | X Walk 2 Slope (%)          | N/A  |
|                        | X Walk 1 X Slope (%)  | 1.9   |      | X Walk 2 X Slope (%)        | N/A  |
| N/A                    | Ramp inside XWalk1?   | Yes   | N/A  | Ramp inside XWalk2?         | N/A  |
|                        | Road Slope (%)        | 1.9   |      | Clear Space?                | N/A  |
|                        | Road X Slope (%)      | 1.0   | N/A  | Clear Space to XWalk (in)   | N/A  |
| N/A                    | Any Obstructions?     | N/A   | N/A  | Storm Grate/Utility Hazard? | N/A  |
|                        | Obstruction Type      |       |      | Storm Grate/Utility Type    |      |
|                        |                       | N/A   |      |                             | N/A  |
|                        |                       |       | Yes  | Surface Condition? (G/P)    | Good |
| . 1                    | -                     |       | N/A  | Curb Slope (%)              | 0.2  |