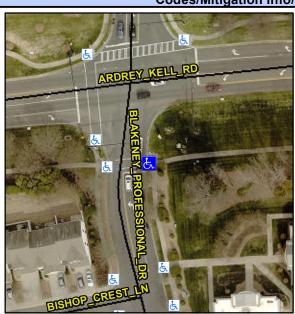

## Access Compliance Report Public Rights-of-Way (Curb Ramps)

Intersection ID: 28184 Main Street: BLAKENEY\_PROFESSIONAL\_DROSS Street: ARDREY\_KELL\_RD Location: SE

ADA ID: D7BC59A15F31 Ramp Type: BlendTrans1 Initial Pass/Fail: Fail Overall Compliance: No Severity Score: 12.5