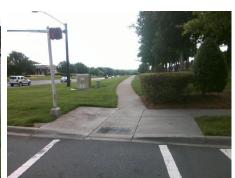

## Field Measurements/Component Compliance

Street 1 Name BLAKENEY PROFESSIONAL DR
Stop Condition-Street 1 Signal
Street 2 Name N/A
Stop Condition-Street 2 N/A

| OSSIBIC COIGUION                                                         |
|--------------------------------------------------------------------------|
| Possible Solutions:                                                      |
| Remove & Replace Curb Ramp With Two New Directional Ramps or Equivalent. |
|                                                                          |
| Surveyor Notes:                                                          |
| N/A                                                                      |
| PROW/ADA:                                                                |
| R304.5.3                                                                 |
|                                                                          |
|                                                                          |
|                                                                          |
|                                                                          |

Total Cost:

3200.00

| Compliance Description |                       | Data  | Comp | Data                        |      |
|------------------------|-----------------------|-------|------|-----------------------------|------|
| N/A                    | Ramp Length (in)      | 72.0  | Yes  | BlendTrans Slope (%)        | 4.5  |
| Yes                    | Ramp Width (in)       | 49.0  | No   | BlendTrans XSlope (%)       | 5.1  |
| N/A                    | Flare Type LT         | N/A   | N/A  | Flare Type RT               | N/A  |
| N/A                    | Flare Slope LT (%)    | N/A   | N/A  | Flare Slope RT (%)          | N/A  |
| N/A                    | Flare Traversable LT? | N/A   | N/A  | Flare Traversable RT?       | N/A  |
| N/A                    | Landing Length (in)   | N/A   | N/A  | DWS Provided?               | N/A  |
| N/A                    | Landing Width (in)    | N/A   | N/A  | DWS Contrast?               | N/A  |
| N/A                    | Landing Slope (%)     | N/A   | N/A  | DWS Length (in)             | N/A  |
| N/A                    | Landing X Slope (%)   | N/A   | N/A  | DWS Full Width?             | N/A  |
| N/A                    | Landing Curb? (Y/N)   | N/A   | N/A  | DWS Offset (in)             | N/A  |
| N/A                    | Shared Landing?       | N/A   |      |                             |      |
| N/A                    | Gutter Ponding?       | N/A   | N/A  | Gutter Slope (%)            | N/A  |
| N/A                    | Gutter Lip Ht (in)    | N/A   | N/A  | Gutter X Slope (%)          | N/A  |
| N/A                    | Painted X Walk1?      | Yes   | N/A  | Painted X Walk2?            | N/A  |
|                        | X Walk 1 Direction    | To W  |      | X Walk 2 Direction          | N/A  |
|                        | X Walk 1 Width (in)   | 106.0 |      | X Walk 2 Width (in)         | N/A  |
|                        | X Walk 1 Slope (%)    | 1.0   |      | X Walk 2 Slope (%)          | N/A  |
|                        | X Walk 1 X Slope (%)  | 1.9   |      | X Walk 2 X Slope (%)        | N/A  |
| N/A                    | Ramp inside XWalk1?   | Yes   | N/A  | Ramp inside XWalk2?         | N/A  |
|                        | Road Slope (%)        | 1.9   |      | Clear Space?                | N/A  |
|                        | Road X Slope (%)      | 1.0   | N/A  | Clear Space to XWalk (in)   | N/A  |
| N/A                    | Any Obstructions?     | N/A   | N/A  | Storm Grate/Utility Hazard? | N/A  |
|                        | Obstruction Type      |       |      | Storm Grate/Utility Type    |      |
|                        |                       | N/A   |      |                             | N/A  |
|                        |                       |       | Yes  | Surface Condition? (G/P)    | Good |
| . 1                    | -                     |       | N/A  | Curb Slope (%)              | 0.2  |