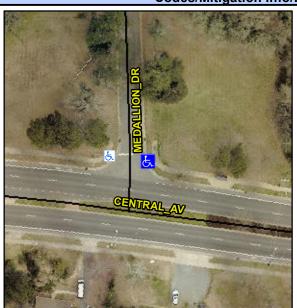

## Access Compliance Report Public Rights-of-Way (Curb Ramps)

Intersection ID: 13848Main Street:CENTRAL\_AVCross Street:MEDALLION\_DRLocation:NEADA ID: D7C09AC19BCFRamp Type:PerpInitial Pass/Fail:FailOverall Compliance:NoSeverity Score:10

Codes/Mitigation Info/Possible Solution

| Street 1 Name           | MEDALLION DR |
|-------------------------|--------------|
| Stop Condition-Street 2 | StopSign     |
| Street 2 Name           | N/A          |
| Stop Condition-Street 1 | N/A          |