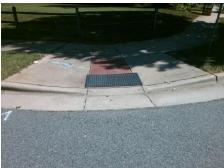

Total Cost:

1850.00

| a55/F                                   | ali. Fali Overali     | Compilan | ice. N | o Severity Score.           |      |  |  |  |
|-----------------------------------------|-----------------------|----------|--------|-----------------------------|------|--|--|--|
| Field Measurements/Component Compliance |                       |          |        |                             |      |  |  |  |
| Com                                     | oliance Description   | Data     | Comp   | liance Description          | Data |  |  |  |
| N/A                                     | Ramp Length (in)      | 72.0     | Yes    | Ramp Slope (%)              | 5.5  |  |  |  |
| No                                      | Ramp Width (in)       | 36.0     | No     | Ramp XSlope (%)             | 2.6  |  |  |  |
| N/A                                     | Flare Type LT         | N/A      | N/A    | Flare Type RT               | N/A  |  |  |  |
| N/A                                     | Flare Slope LT (%)    | N/A      | N/A    | Flare Slope RT (%)          | N/A  |  |  |  |
| N/A                                     | Flare Traversable LT? | N/A      | N/A    | Flare Traversable RT?       | N/A  |  |  |  |
| N/A                                     | Landing Length (in)   | N/A      | N/A    | DWS Provided?               | N/A  |  |  |  |
| N/A                                     | Landing Width (in)    | N/A      | N/A    | DWS Contrast?               | N/A  |  |  |  |
| N/A                                     | Landing Slope (%)     | N/A      | N/A    | DWS Length (in)             | N/A  |  |  |  |
| N/A                                     | Landing X Slope (%)   | N/A      | N/A    | DWS Full Width?             | N/A  |  |  |  |
| N/A                                     | Landing Curb? (Y/N)   | N/A      | N/A    | DWS Offset (in)             | N/A  |  |  |  |
| N/A                                     | Shared Landing?       | N/A      |        |                             |      |  |  |  |
| N/A                                     | Gutter Ponding?       | N/A      | N/A    | Gutter Slope (%)            | N/A  |  |  |  |
| N/A                                     | Gutter Lip Ht (in)    | N/A      | N/A    | Gutter X Slope (%)          | N/A  |  |  |  |
| N/A                                     | Painted X Walk1?      | No       | N/A    | Painted X Walk2?            | N/A  |  |  |  |
|                                         | X Walk 1 Direction    | To NW    |        | X Walk 2 Direction          | N/A  |  |  |  |
| N/A                                     | X Walk 1 Width (in)   | N/A      | N/A    | X Walk 2 Width (in)         | N/A  |  |  |  |
|                                         | X Walk 1 Slope (%)    | 1.1      |        | X Walk 2 Slope (%)          | N/A  |  |  |  |
|                                         | X Walk 1 X Slope (%)  | 1.6      |        | X Walk 2 X Slope (%)        | N/A  |  |  |  |
| N/A                                     | Ramp inside XWalk1?   | N/A      | N/A    | Ramp inside XWalk2?         | N/A  |  |  |  |
|                                         | Road Slope (%)        | N/A      | N/A    | Clear Space?                | N/A  |  |  |  |
|                                         | Road X Slope (%)      | N/A      | N/A    | Clear Space to XWalk (in)   | N/A  |  |  |  |
| N/A                                     | Any Obstructions?     | N/A      | N/A    | Storm Grate/Utility Hazard? | N/A  |  |  |  |
|                                         | Obstruction Type      |          | l      | Storm Grate/Utility Type    |      |  |  |  |
|                                         |                       | N/A      |        |                             | N/A  |  |  |  |
|                                         |                       |          | Yes    | Surface Condition? (G/P)    | Good |  |  |  |
|                                         |                       |          |        |                             |      |  |  |  |