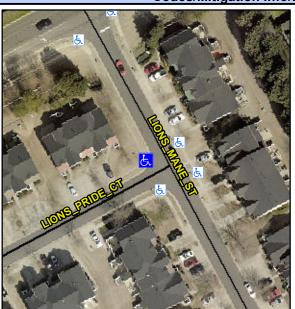

## Access Compliance Report Public Rights-of-Way (Curb Ramps)

Intersection ID: 43473Main Street:LIONS\_MANE\_STCross Street:LIONS\_PRIDE\_CTLocation:NWADA ID: D7C24CB85050Ramp Type:PerpDiagInitial Pass/Fail:FailOverall Compliance:NoSeverity Score:37.5

Codes/Mitigation Info/Possible Solution

Field Measurements/Component Compliance

Street 1 Name
Stop Condition-Street 2
Street 2 Name
Stop Condition-Street 1

LIONS PRIDE CT StopSign LIONS MANE ST None Possible Solutions: