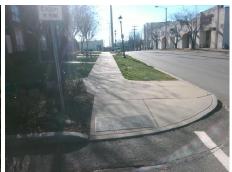

## Field Measurements/Component Compliance

Street 1 Name FILLMORE AV
Stop Condition-Street 1 StopSign
Street 2 Name N/A
Stop Condition-Street 2 N/A

Total Cost: \$ 1600.00

| Field Measurements/Component Compliance |                       |       |      |                             |      |
|-----------------------------------------|-----------------------|-------|------|-----------------------------|------|
| Compl                                   | iance Description     | Data  | Comp | liance Description          | Data |
| N/A                                     | Ramp Length (in)      | 69.0  | N/A  | Grade Break?                | N/A  |
| Yes                                     | Ramp Width (in)       | 56.0  | N/A  | Grade Break Slope (%)       | 0.0  |
| No                                      | Ramp Slope (%)        | 9.7   | N/A  | Grade Break XSlope (%)      | 0.0  |
| No                                      | Ramp XSlope (%)       | 2.7   |      |                             |      |
| N/A                                     | Flare Type LT         | N/A   | N/A  | Flare Type RT               | N/A  |
| N/A                                     | Flare Slope LT (%)    | N/A   | N/A  | Flare Slope RT (%)          | 0.0  |
| N/A                                     | Flare Traversable LT? | N/A   | N/A  | Flare Traversable RT?       | N/A  |
| N/A                                     | Landing Length (in)   | 0.0   | N/A  | DWS Provided?               | N/A  |
| N/A                                     | Landing Width (in)    | 0.0   | N/A  | DWS Contrast?               | N/A  |
| N/A                                     | Landing Slope (%)     | 0.0   | N/A  | DWS Length (in)             | N/A  |
| N/A                                     | Landing X Slope (%)   | 0.0   | N/A  | DWS Full Width?             | N/A  |
| N/A                                     | Landing Curb? (Y/N)   | N/A   | N/A  | DWS Offset LT (in)          | N/A  |
| N/A                                     | Shared Landing?       | N/A   | N/A  | DWS Offset RT (in)          | N/A  |
| N/A                                     | Gutter Ponding?       | 0.0   | N/A  | Gutter Slope (%)            | N/A  |
| N/A                                     | Gutter Lip Ht (in)    | 0.0   | N/A  | Gutter X Slope (%)          | N/A  |
| N/A                                     | Painted X Walk1?      | Yes   |      | Road Slope (%)              | 4.3  |
|                                         | X Walk 1 Direction    | To NE |      | Road X Slope (%)            | 0.5  |
|                                         | X Walk 1 Width (in)   | 109.0 |      | Clear Space?                | N/A  |
|                                         | X Walk 1 Slope (%)    | 4.3   | N/A  | Clear Space to XWalk (in)   | N/A  |
|                                         | X Walk 1 X Slope (%)  | 0.5   | N/A  | Storm Grate/Utility Hazard? | N/A  |
| N/A                                     | Ramp inside XWalk1?   | Yes   |      | Storm Grate/Utility Type    |      |
| N/A                                     | Any Obstructions?     | N/A   |      |                             | N/A  |
|                                         | Obstruction Type      |       | Yes  | Surface Condition? (G/P)    | Good |
|                                         |                       | N/A   | N/A  | Curb Slope (%)              | 8.8  |
|                                         |                       |       |      |                             |      |