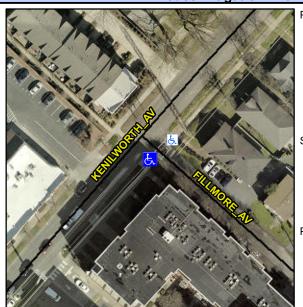

## Access Compliance Report Public Rights-of-Way (Curb Ramps)

Intersection ID: 15051 Main Street: FILLMORE\_AV Cross Street: KENILWORTH\_AV Location: S

ADA ID: D7C904EE2C06 Ramp Type: Directional1 Initial Pass/Fail: Fail Overall Compliance: No Severity Score: 13.75