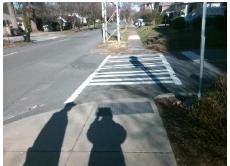

## Field Measurements/Component Compliance

Street 1 Name FILLMORE AV
Stop Condition-Street 1 StopSign
Street 2 Name N/A
Stop Condition-Street 2 N/A

Total Cost: \$ 1600.00

| Field Measurements/Component Compliance |                       |       |      |                             |      |
|-----------------------------------------|-----------------------|-------|------|-----------------------------|------|
| Compl                                   | iance Description     | Data  | Comp | liance Description          | Data |
| N/A                                     | Ramp Length (in)      | 69.0  | N/A  | Grade Break?                | N/A  |
| Yes                                     | Ramp Width (in)       | 56.0  | N/A  | Grade Break Slope (%)       | 0.0  |
| No                                      | Ramp Slope (%)        | 9.7   | N/A  | Grade Break XSlope (%)      | 0.0  |
| No                                      | Ramp XSlope (%)       | 2.7   |      |                             |      |
| N/A                                     | Flare Type LT         | N/A   | N/A  | Flare Type RT               | N/A  |
| N/A                                     | Flare Slope LT (%)    | N/A   | N/A  | Flare Slope RT (%)          | 0.0  |
| N/A                                     | Flare Traversable LT? | N/A   | N/A  | Flare Traversable RT?       | N/A  |
| N/A                                     | Landing Length (in)   | 0.0   | N/A  | DWS Provided?               | N/A  |
| N/A                                     | Landing Width (in)    | 0.0   | N/A  | DWS Contrast?               | N/A  |
| N/A                                     | Landing Slope (%)     | 0.0   | N/A  | DWS Length (in)             | N/A  |
| N/A                                     | Landing X Slope (%)   | 0.0   | N/A  | DWS Full Width?             | N/A  |
| N/A                                     | Landing Curb? (Y/N)   | N/A   | N/A  | DWS Offset LT (in)          | N/A  |
| N/A                                     | Shared Landing?       | N/A   | N/A  | DWS Offset RT (in)          | N/A  |
| N/A                                     | Gutter Ponding?       | 0.0   | N/A  | Gutter Slope (%)            | N/A  |
| N/A                                     | Gutter Lip Ht (in)    | 0.0   | N/A  | Gutter X Slope (%)          | N/A  |
| N/A                                     | Painted X Walk1?      | Yes   |      | Road Slope (%)              | 4.3  |
|                                         | X Walk 1 Direction    | To NE |      | Road X Slope (%)            | 0.5  |
|                                         | X Walk 1 Width (in)   | 109.0 |      | Clear Space?                | N/A  |
|                                         | X Walk 1 Slope (%)    | 4.3   | N/A  | Clear Space to XWalk (in)   | N/A  |
|                                         | X Walk 1 X Slope (%)  | 0.5   | N/A  | Storm Grate/Utility Hazard? | N/A  |
| N/A                                     | Ramp inside XWalk1?   | Yes   |      | Storm Grate/Utility Type    |      |
| N/A                                     | Any Obstructions?     | N/A   |      |                             | N/A  |
|                                         | Obstruction Type      |       | Yes  | Surface Condition? (G/P)    | Good |
|                                         |                       | N/A   | N/A  | Curb Slope (%)              | 8.8  |
|                                         |                       |       |      |                             |      |