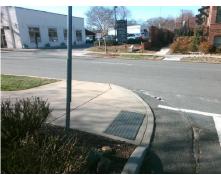

## Field Measurements/Component Compliance

Street 1 Name FILLMORE AV
Stop Condition-Street 1 StopSign
Street 2 Name N/A
Stop Condition-Street 2 N/A

Total Cost: \$ 1600.00

| Field Measurements/Component Compliance |                       |       |      |                             |      |
|-----------------------------------------|-----------------------|-------|------|-----------------------------|------|
| Compl                                   | iance Description     | Data  | Comp | liance Description          | Data |
| N/A                                     | Ramp Length (in)      | 69.0  | N/A  | Grade Break?                | N/A  |
| Yes                                     | Ramp Width (in)       | 56.0  | N/A  | Grade Break Slope (%)       | 0.0  |
| No                                      | Ramp Slope (%)        | 9.7   | N/A  | Grade Break XSlope (%)      | 0.0  |
| No                                      | Ramp XSlope (%)       | 2.7   |      |                             |      |
| N/A                                     | Flare Type LT         | N/A   | N/A  | Flare Type RT               | N/A  |
| N/A                                     | Flare Slope LT (%)    | N/A   | N/A  | Flare Slope RT (%)          | 0.0  |
| N/A                                     | Flare Traversable LT? | N/A   | N/A  | Flare Traversable RT?       | N/A  |
| N/A                                     | Landing Length (in)   | 0.0   | N/A  | DWS Provided?               | N/A  |
| N/A                                     | Landing Width (in)    | 0.0   | N/A  | DWS Contrast?               | N/A  |
| N/A                                     | Landing Slope (%)     | 0.0   | N/A  | DWS Length (in)             | N/A  |
| N/A                                     | Landing X Slope (%)   | 0.0   | N/A  | DWS Full Width?             | N/A  |
| N/A                                     | Landing Curb? (Y/N)   | N/A   | N/A  | DWS Offset LT (in)          | N/A  |
| N/A                                     | Shared Landing?       | N/A   | N/A  | DWS Offset RT (in)          | N/A  |
| N/A                                     | Gutter Ponding?       | 0.0   | N/A  | Gutter Slope (%)            | N/A  |
| N/A                                     | Gutter Lip Ht (in)    | 0.0   | N/A  | Gutter X Slope (%)          | N/A  |
| N/A                                     | Painted X Walk1?      | Yes   |      | Road Slope (%)              | 4.3  |
|                                         | X Walk 1 Direction    | To NE |      | Road X Slope (%)            | 0.5  |
|                                         | X Walk 1 Width (in)   | 109.0 |      | Clear Space?                | N/A  |
|                                         | X Walk 1 Slope (%)    | 4.3   | N/A  | Clear Space to XWalk (in)   | N/A  |
|                                         | X Walk 1 X Slope (%)  | 0.5   | N/A  | Storm Grate/Utility Hazard? | N/A  |
| N/A                                     | Ramp inside XWalk1?   | Yes   |      | Storm Grate/Utility Type    |      |
| N/A                                     | Any Obstructions?     | N/A   |      |                             | N/A  |
|                                         | Obstruction Type      |       | Yes  | Surface Condition? (G/P)    | Good |
|                                         |                       | N/A   | N/A  | Curb Slope (%)              | 8.8  |
|                                         |                       |       |      |                             |      |