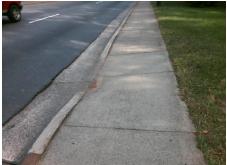

N/A

PROW/ADA:

R304.2.2, R304.5.3

Total Cost: \$ 1850.00

Compliance Description Data Compliance Description Data No Ramp Slope (%) N/A Ramp Length (in) 60.0 15.4 No Ramp XSlope (%) Yes Ramp Width (in) 48.0 2.1 N/A N/A Flare Type LT N/A Flare Type RT N/A N/A N/A N/A Flare Slope RT (%) N/A Flare Slope LT (%) N/A Flare Traversable LT? N/A N/A Flare Traversable RT? N/A N/A N/A N/A DWS Provided? N/A Landing Length (in) N/A Landing Width (in) N/A N/A **DWS Contrast?** N/A N/A N/A N/A Landing Slope (%) DWS Length (in) N/A N/A Landing X Slope (%) N/A N/A DWS Full Width? N/A N/A Landing Curb? (Y/N) N/A N/A DWS Offset (in) N/A N/A N/A Shared Landing? N/A **Gutter Ponding?** N/A N/A Gutter Slope (%) N/A N/A Gutter Lip Ht (in) 2.0 N/A Gutter X Slope (%) N/A N/A Painted X Walk1? No N/A Painted X Walk2? N/A X Walk 1 Direction To W X Walk 2 Direction N/A N/A N/A N/A X Walk 1 Width (in) X Walk 2 Width (in) N/A X Walk 1 Slope (%) 5.5 X Walk 2 Slope (%) N/A X Walk 1 X Slope (%) 0.4 X Walk 2 X Slope (%) N/A N/A N/A N/A Ramp inside XWalk2? Ramp inside XWalk1? N/A Road Slope (%) N/A N/A Clear Space? N/A N/A Road X Slope (%) N/A Clear Space to XWalk (in) N/A N/A N/A Any Obstructions? N/A Storm Grate/Utility Hazard? N/A **Obstruction Type** Storm Grate/Utility Type N/A N/A Yes Surface Condition? (G/P) Good