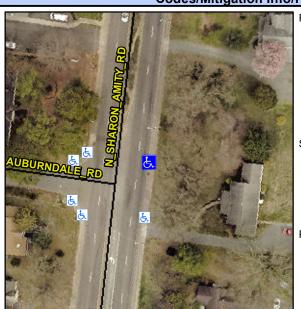

## Access Compliance Report Public Rights-of-Way (Curb Ramps)

Intersection ID: 13725 Main Street: AUBURNDALE\_RD Cross Street: N\_SHARON\_AMITY\_RD Location: E

ADA ID: D7CC18AC0F04 Ramp Type: Perp Initial Pass/Fail: Fail Overall Compliance: No Severity Score: 26.25

## Field Measurements/Component Compliance

Street 1 Name

N SHARON AMITY RD
Stop Condition-Street 2
None
Street 2 Name

N/A
Stop Condition-Street 1

N/A

Possible Solutions:

Remove & Replace Entire Ramp.

Surveyor Notes: