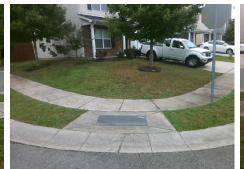

## Access Compliance Report Public Rights-of-Way (Curb Ramps)

12.8

No

Curb Slope (%)

| Intersection ID: 47124                  | 0: 47124 Main Street: GOLD_WORTHY_CT |                              |         | Cross Street: EMMONS_LN                      |                       |       |      | Location:                   | SW    |
|-----------------------------------------|--------------------------------------|------------------------------|---------|----------------------------------------------|-----------------------|-------|------|-----------------------------|-------|
| ADA ID: D7CF62258999                    | 8999 Ramp Type: BlendTrans1          |                              |         | itial Pass/Fail: Fail Overall Compliance: No |                       |       |      | o Severity Score:           | 12.5  |
| Codes/Mitigation Info/Possible Solution |                                      |                              |         | Field Measurements/Component Compliance      |                       |       |      |                             |       |
| 1 - 1 - and - and - a                   |                                      | Possible Solutions:          |         | Compliance Description Da                    |                       |       | Comp | Data                        |       |
| 1 Palata                                |                                      | Remove & Replace Curb Ramp   | With    | N/A                                          | Ramp Length (in)      | 48.0  | Yes  | BlendTrans Slope (%)        | 2.6   |
|                                         |                                      | Two New Directional Ramps or |         | Yes                                          | Ramp Width (in)       | 48.0  | No   | BlendTrans XSlope (%)       | 5.6   |
|                                         |                                      | Equivalent.                  |         | N/A                                          | Flare Type LT         | N/A   | N/A  | Flare Type RT               | N/A   |
|                                         |                                      |                              |         | N/A                                          | Flare Slope LT (%)    | N/A   | N/A  | Flare Slope RT (%)          | N/A   |
| Con                                     |                                      |                              |         | N/A                                          | Flare Traversable LT? | N/A   | N/A  | Flare Traversable RT?       | N/A   |
| SOLD WORNEY OF                          | Fall                                 |                              |         | N/A                                          | Landing Length (in)   | N/A   | N/A  | DWS Provided?               | N/A   |
| ALL |                                      | Surveyor Notes:              |         | N/A                                          | Landing Width (in)    | N/A   | N/A  | DWS Contrast?               | N/A   |
| Martin C. E.                            | <u>4</u>                             | N/A                          |         | N/A                                          | Landing Slope (%)     | N/A   | N/A  | DWS Length (in)             | N/A   |
|                                         | Tal The                              |                              |         | N/A                                          | Landing X Slope (%)   | N/A   | N/A  | DWS Full Width?             | N/A   |
|                                         | 1 The states                         |                              |         | N/A                                          | Landing Curb? (Y/N)   | N/A   | N/A  | DWS Offset (in)             | N/A   |
| 1 million and the                       |                                      |                              | N/A     | Shared Landing?                              | N/A                   |       |      |                             |       |
| PROW/ADA:<br>Not Found, R304.5.3        |                                      |                              |         | N/A                                          | Gutter Ponding?       | N/A   | N/A  | Gutter Slope (%)            | N/A   |
|                                         |                                      |                              |         | N/A                                          | Gutter Lip Ht (in)    | N/A   | N/A  | Gutter X Slope (%)          | N/A   |
|                                         |                                      |                              |         | N/A                                          | Painted X Walk1?      | No    | N/A  | Painted X Walk2?            | No    |
|                                         | and the second second                |                              |         |                                              | X Walk 1 Direction    | To SE |      | X Walk 2 Direction          | To NE |
|                                         |                                      |                              |         |                                              | X Walk 1 Width (in)   | N/A   |      | X Walk 2 Width (in)         | N/A   |
| Street 1 Name                           | EMMONS LN                            |                              |         |                                              | X Walk 1 Slope (%)    | 3.3   |      | X Walk 2 Slope (%)          | 3.4   |
| Stop Condition-Street 1                 | None                                 |                              |         |                                              | X Walk 1 X Slope (%)  | 4.1   |      | X Walk 2 X Slope (%)        | 1.4   |
| Street 2 Name                           | GOLD WORTHY CT                       |                              |         | N/A                                          | Ramp inside XWalk1?   | N/A   | N/A  | Ramp inside XWalk2?         | N/A   |
| Stop Condition-Street 2                 | StopSign                             |                              |         |                                              | Road Slope (%)        | 4.9   |      | Clear Space?                | N/A   |
|                                         |                                      |                              |         |                                              | Road X Slope (%)      | 1.4   | N/A  | Clear Space to XWalk (in)   | N/A   |
|                                         |                                      |                              |         | N/A                                          | Any Obstructions?     | N/A   | N/A  | Storm Grate/Utility Hazard? | N/A   |
|                                         |                                      | Total Cost: \$               | 3200.00 |                                              | Obstruction Type      |       |      | Storm Grate/Utility Type    |       |
|                                         |                                      |                              |         |                                              |                       | N/A   |      |                             | N/A   |
|                                         |                                      |                              |         |                                              |                       |       | Yes  | Surface Condition? (G/P)    | Good  |