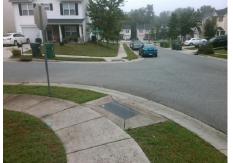

## Access Compliance Report Public Rights-of-Way (Curb Ramps)

12.8

No

Curb Slope (%)

| Intersection ID: 47124                  | 0: 47124 Main Street: GOLD_WORTHY_CT |                              |         | Cross Street: EMMONS_LN                      |                       |       |      | Location:                   | SW    |
|-----------------------------------------|--------------------------------------|------------------------------|---------|----------------------------------------------|-----------------------|-------|------|-----------------------------|-------|
| ADA ID: D7CF62258999                    | 8999 Ramp Type: BlendTrans1          |                              |         | itial Pass/Fail: Fail Overall Compliance: No |                       |       |      | o Severity Score:           | 12.5  |
| Codes/Mitigation Info/Possible Solution |                                      |                              |         | Field Measurements/Component Compliance      |                       |       |      |                             |       |
| 1 - 1 - and - and - a                   |                                      | Possible Solutions:          |         | Compliance Description Da                    |                       |       | Comp | Data                        |       |
| 1 Palata                                |                                      | Remove & Replace Curb Ramp   | With    | N/A                                          | Ramp Length (in)      | 48.0  | Yes  | BlendTrans Slope (%)        | 2.6   |
|                                         |                                      | Two New Directional Ramps or |         | Yes                                          | Ramp Width (in)       | 48.0  | No   | BlendTrans XSlope (%)       | 5.6   |
|                                         |                                      | Equivalent.                  |         | N/A                                          | Flare Type LT         | N/A   | N/A  | Flare Type RT               | N/A   |
|                                         |                                      |                              |         | N/A                                          | Flare Slope LT (%)    | N/A   | N/A  | Flare Slope RT (%)          | N/A   |
| Con                                     |                                      |                              |         | N/A                                          | Flare Traversable LT? | N/A   | N/A  | Flare Traversable RT?       | N/A   |
| SOLD WORNEY OF                          | Fall                                 |                              |         | N/A                                          | Landing Length (in)   | N/A   | N/A  | DWS Provided?               | N/A   |
| ALL |                                      | Surveyor Notes:              |         | N/A                                          | Landing Width (in)    | N/A   | N/A  | DWS Contrast?               | N/A   |
| Martin C. E.                            | <u>4</u>                             | N/A                          |         | N/A                                          | Landing Slope (%)     | N/A   | N/A  | DWS Length (in)             | N/A   |
|                                         | Tal The                              |                              |         | N/A                                          | Landing X Slope (%)   | N/A   | N/A  | DWS Full Width?             | N/A   |
|                                         | 1 The states                         |                              |         | N/A                                          | Landing Curb? (Y/N)   | N/A   | N/A  | DWS Offset (in)             | N/A   |
| 1 million and the                       |                                      |                              | N/A     | Shared Landing?                              | N/A                   |       |      |                             |       |
| PROW/ADA:<br>Not Found, R304.5.3        |                                      |                              |         | N/A                                          | Gutter Ponding?       | N/A   | N/A  | Gutter Slope (%)            | N/A   |
|                                         |                                      |                              |         | N/A                                          | Gutter Lip Ht (in)    | N/A   | N/A  | Gutter X Slope (%)          | N/A   |
|                                         |                                      |                              |         | N/A                                          | Painted X Walk1?      | No    | N/A  | Painted X Walk2?            | No    |
|                                         | and the second second                |                              |         |                                              | X Walk 1 Direction    | To SE |      | X Walk 2 Direction          | To NE |
|                                         |                                      |                              |         |                                              | X Walk 1 Width (in)   | N/A   |      | X Walk 2 Width (in)         | N/A   |
| Street 1 Name                           | EMMONS LN                            |                              |         |                                              | X Walk 1 Slope (%)    | 3.3   |      | X Walk 2 Slope (%)          | 3.4   |
| Stop Condition-Street 1                 | None                                 |                              |         |                                              | X Walk 1 X Slope (%)  | 4.1   |      | X Walk 2 X Slope (%)        | 1.4   |
| Street 2 Name                           | GOLD WORTHY CT                       |                              |         | N/A                                          | Ramp inside XWalk1?   | N/A   | N/A  | Ramp inside XWalk2?         | N/A   |
| Stop Condition-Street 2                 | StopSign                             |                              |         |                                              | Road Slope (%)        | 4.9   |      | Clear Space?                | N/A   |
|                                         |                                      |                              |         |                                              | Road X Slope (%)      | 1.4   | N/A  | Clear Space to XWalk (in)   | N/A   |
|                                         |                                      |                              |         | N/A                                          | Any Obstructions?     | N/A   | N/A  | Storm Grate/Utility Hazard? | N/A   |
|                                         |                                      | Total Cost: \$               | 3200.00 |                                              | Obstruction Type      |       |      | Storm Grate/Utility Type    |       |
|                                         |                                      |                              |         |                                              |                       | N/A   |      |                             | N/A   |
|                                         |                                      |                              |         |                                              |                       |       | Yes  | Surface Condition? (G/P)    | Good  |