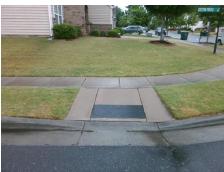

## **Access Compliance Report Public Rights-of-Way** (Curb Ramps)

Intersection ID: 45520 Main Street: COTTON PRESS RD **Cross Street: ARDREY WOODS DR** Location: SW ADA ID: D7D1FE44BABB Ramp Type: Perp Initial Pass/Fail: Fail **Overall Compliance: No** Severity Score: 33.75

Total Cost: 1850.00

| Field Measurements/Component Compliance |                       |       |      |                             |      |
|-----------------------------------------|-----------------------|-------|------|-----------------------------|------|
| Compliance Description Date             |                       | Data  | Comp | liance Description          | Data |
| N/A                                     | Ramp Length (in)      | 71.0  | No   | Ramp Slope (%)              | 12.5 |
| No                                      | Ramp Width (in)       | 47.0  | Yes  | Ramp XSlope (%)             | 0.0  |
| N/A                                     | Flare Type LT         | N/A   | N/A  | Flare Type RT               | N/A  |
| N/A                                     | Flare Slope LT (%)    | N/A   | N/A  | Flare Slope RT (%)          | N/A  |
| N/A                                     | Flare Traversable LT? | N/A   | N/A  | Flare Traversable RT?       | N/A  |
| N/A                                     | Landing Length (in)   | N/A   | N/A  | DWS Provided?               | N/A  |
| N/A                                     | Landing Width (in)    | N/A   | N/A  | DWS Contrast?               | N/A  |
| N/A                                     | Landing Slope (%)     | N/A   | N/A  | DWS Length (in)             | N/A  |
| N/A                                     | Landing X Slope (%)   | N/A   | N/A  | DWS Full Width?             | N/A  |
| N/A                                     | Landing Curb? (Y/N)   | N/A   | N/A  | DWS Offset (in)             | N/A  |
| N/A                                     | Shared Landing?       | N/A   |      |                             |      |
| N/A                                     | Gutter Ponding?       | N/A   | N/A  | Gutter Slope (%)            | N/A  |
| N/A                                     | Gutter Lip Ht (in)    | N/A   | N/A  | Gutter X Slope (%)          | N/A  |
| N/A                                     | Painted X Walk1?      | No    | N/A  | Painted X Walk2?            | N/A  |
|                                         | X Walk 1 Direction    | To SE |      | X Walk 2 Direction          | N/A  |
| N/A                                     | X Walk 1 Width (in)   | N/A   | N/A  | X Walk 2 Width (in)         | N/A  |
|                                         | X Walk 1 Slope (%)    | 3.7   |      | X Walk 2 Slope (%)          | N/A  |
|                                         | X Walk 1 X Slope (%)  | 2.2   |      | X Walk 2 X Slope (%)        | N/A  |
| N/A                                     | Ramp inside XWalk1?   | N/A   | N/A  | Ramp inside XWalk2?         | N/A  |
|                                         | Road Slope (%)        | N/A   | N/A  | Clear Space?                | N/A  |
|                                         | Road X Slope (%)      | N/A   | N/A  | Clear Space to XWalk (in)   | N/A  |
| N/A                                     | Any Obstructions?     | N/A   | N/A  | Storm Grate/Utility Hazard? | N/A  |
|                                         | Obstruction Type      |       |      | Storm Grate/Utility Type    |      |
|                                         |                       | N/A   |      |                             | N/A  |
|                                         |                       |       | Yes  | Surface Condition? (G/P)    | Good |
| all .                                   |                       |       |      |                             |      |