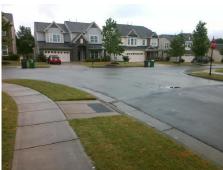

## **Access Compliance Report Public Rights-of-Way** (Curb Ramps)

Intersection ID: 45520 Main Street: COTTON PRESS RD **Cross Street: ARDREY WOODS DR** Location: SW ADA ID: D7D1FE44BABB Ramp Type: Perp Initial Pass/Fail: Fail **Overall Compliance: No** Severity Score: 33.75

Total Cost: 1850.00

| Field Measurements/Component Compliance |                       |       |      |                             |      |
|-----------------------------------------|-----------------------|-------|------|-----------------------------|------|
| Compliance Description Date             |                       | Data  | Comp | liance Description          | Data |
| N/A                                     | Ramp Length (in)      | 71.0  | No   | Ramp Slope (%)              | 12.5 |
| No                                      | Ramp Width (in)       | 47.0  | Yes  | Ramp XSlope (%)             | 0.0  |
| N/A                                     | Flare Type LT         | N/A   | N/A  | Flare Type RT               | N/A  |
| N/A                                     | Flare Slope LT (%)    | N/A   | N/A  | Flare Slope RT (%)          | N/A  |
| N/A                                     | Flare Traversable LT? | N/A   | N/A  | Flare Traversable RT?       | N/A  |
| N/A                                     | Landing Length (in)   | N/A   | N/A  | DWS Provided?               | N/A  |
| N/A                                     | Landing Width (in)    | N/A   | N/A  | DWS Contrast?               | N/A  |
| N/A                                     | Landing Slope (%)     | N/A   | N/A  | DWS Length (in)             | N/A  |
| N/A                                     | Landing X Slope (%)   | N/A   | N/A  | DWS Full Width?             | N/A  |
| N/A                                     | Landing Curb? (Y/N)   | N/A   | N/A  | DWS Offset (in)             | N/A  |
| N/A                                     | Shared Landing?       | N/A   |      |                             |      |
| N/A                                     | Gutter Ponding?       | N/A   | N/A  | Gutter Slope (%)            | N/A  |
| N/A                                     | Gutter Lip Ht (in)    | N/A   | N/A  | Gutter X Slope (%)          | N/A  |
| N/A                                     | Painted X Walk1?      | No    | N/A  | Painted X Walk2?            | N/A  |
|                                         | X Walk 1 Direction    | To SE |      | X Walk 2 Direction          | N/A  |
| N/A                                     | X Walk 1 Width (in)   | N/A   | N/A  | X Walk 2 Width (in)         | N/A  |
|                                         | X Walk 1 Slope (%)    | 3.7   |      | X Walk 2 Slope (%)          | N/A  |
|                                         | X Walk 1 X Slope (%)  | 2.2   |      | X Walk 2 X Slope (%)        | N/A  |
| N/A                                     | Ramp inside XWalk1?   | N/A   | N/A  | Ramp inside XWalk2?         | N/A  |
|                                         | Road Slope (%)        | N/A   | N/A  | Clear Space?                | N/A  |
|                                         | Road X Slope (%)      | N/A   | N/A  | Clear Space to XWalk (in)   | N/A  |
| N/A                                     | Any Obstructions?     | N/A   | N/A  | Storm Grate/Utility Hazard? | N/A  |
|                                         | Obstruction Type      |       |      | Storm Grate/Utility Type    |      |
|                                         |                       | N/A   |      |                             | N/A  |
|                                         |                       |       | Yes  | Surface Condition? (G/P)    | Good |
| all .                                   |                       |       |      |                             |      |