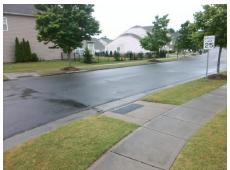

## **Access Compliance Report Public Rights-of-Way** (Curb Ramps)

Intersection ID: 45520 Main Street: COTTON PRESS RD **Cross Street: ARDREY WOODS DR** Location: SW ADA ID: D7D1FE44BABB Ramp Type: Perp Initial Pass/Fail: Fail **Overall Compliance: No** Severity Score: 33.75

Total Cost: 1850.00

| Field Measurements/Component Compliance |                       |       |      |                             |      |
|-----------------------------------------|-----------------------|-------|------|-----------------------------|------|
| Compliance Description Date             |                       | Data  | Comp | liance Description          | Data |
| N/A                                     | Ramp Length (in)      | 71.0  | No   | Ramp Slope (%)              | 12.5 |
| No                                      | Ramp Width (in)       | 47.0  | Yes  | Ramp XSlope (%)             | 0.0  |
| N/A                                     | Flare Type LT         | N/A   | N/A  | Flare Type RT               | N/A  |
| N/A                                     | Flare Slope LT (%)    | N/A   | N/A  | Flare Slope RT (%)          | N/A  |
| N/A                                     | Flare Traversable LT? | N/A   | N/A  | Flare Traversable RT?       | N/A  |
| N/A                                     | Landing Length (in)   | N/A   | N/A  | DWS Provided?               | N/A  |
| N/A                                     | Landing Width (in)    | N/A   | N/A  | DWS Contrast?               | N/A  |
| N/A                                     | Landing Slope (%)     | N/A   | N/A  | DWS Length (in)             | N/A  |
| N/A                                     | Landing X Slope (%)   | N/A   | N/A  | DWS Full Width?             | N/A  |
| N/A                                     | Landing Curb? (Y/N)   | N/A   | N/A  | DWS Offset (in)             | N/A  |
| N/A                                     | Shared Landing?       | N/A   |      |                             |      |
| N/A                                     | Gutter Ponding?       | N/A   | N/A  | Gutter Slope (%)            | N/A  |
| N/A                                     | Gutter Lip Ht (in)    | N/A   | N/A  | Gutter X Slope (%)          | N/A  |
| N/A                                     | Painted X Walk1?      | No    | N/A  | Painted X Walk2?            | N/A  |
|                                         | X Walk 1 Direction    | To SE |      | X Walk 2 Direction          | N/A  |
| N/A                                     | X Walk 1 Width (in)   | N/A   | N/A  | X Walk 2 Width (in)         | N/A  |
|                                         | X Walk 1 Slope (%)    | 3.7   |      | X Walk 2 Slope (%)          | N/A  |
|                                         | X Walk 1 X Slope (%)  | 2.2   |      | X Walk 2 X Slope (%)        | N/A  |
| N/A                                     | Ramp inside XWalk1?   | N/A   | N/A  | Ramp inside XWalk2?         | N/A  |
|                                         | Road Slope (%)        | N/A   | N/A  | Clear Space?                | N/A  |
|                                         | Road X Slope (%)      | N/A   | N/A  | Clear Space to XWalk (in)   | N/A  |
| N/A                                     | Any Obstructions?     | N/A   | N/A  | Storm Grate/Utility Hazard? | N/A  |
|                                         | Obstruction Type      |       |      | Storm Grate/Utility Type    |      |
|                                         |                       | N/A   |      |                             | N/A  |
|                                         |                       |       | Yes  | Surface Condition? (G/P)    | Good |
| all .                                   |                       |       |      |                             |      |