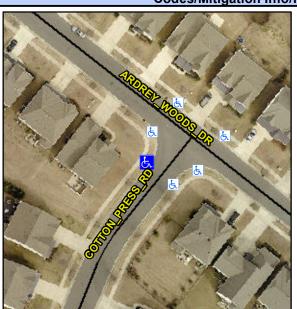

## **Access Compliance Report Public Rights-of-Way** (Curb Ramps)

Intersection ID: 45520 Main Street: COTTON PRESS RD **Cross Street: ARDREY WOODS DR** Location: SW ADA ID: D7D1FE44BABB Ramp Type: Perp Initial Pass/Fail: Fail **Overall Compliance: No** Severity Score: 33.75

**Codes/Mitigation Info/Possible Solution** 

**COTTON PRESS RD** Street 1 Name Stop Condition-Street 2 StopSign Street 2 Name N/A Stop Condition-Street 1 N/A

Possible Solutions: Remove & Replace Entire Ramp. Surveyor Notes: N/A PROW/ADA: Not Found, R304.5.1, R304.2.2