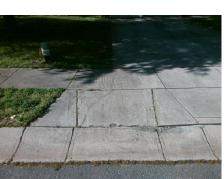

## **Access Compliance Report Public Rights-of-Way** (Curb Ramps)

Intersection ID: 31876 Main Street: ARABELLA DR Cross Street: WILLIAMS\_GLENN\_RD Location: SW **Severity Score:** ADA ID: D7D968330A07 Ramp Type: Perp Initial Pass/Fail: Fail **Overall Compliance: No** 12.5

Codes/Mitigation Info/Possible Solution

**WILLIAMS GLENN RD** Street 1 Name Stop Condition-Street 2 None Street 2 Name N/A Stop Condition-Street 1 N/A

| <u> </u>  | 1 CSSIBIC COIGHOIT            |
|-----------|-------------------------------|
| B         | Possible Solutions:           |
| - 1       | Remove & Replace Entire Ramp. |
|           |                               |
|           |                               |
| N.        |                               |
| <b>26</b> | Surveyor Notes:               |
| 金 一       | N/A                           |
|           | PROW/ADA:                     |
|           | R304.5.3                      |
|           |                               |
|           |                               |
|           |                               |
|           |                               |
|           |                               |

Total Cost:

1850.00

| Field Measurements/Component Compliance |                       |       |                    |                             |      |  |  |
|-----------------------------------------|-----------------------|-------|--------------------|-----------------------------|------|--|--|
| Comp                                    | Data                  | Comp  | liance Description | Data                        |      |  |  |
| N/A                                     | Ramp Length (in)      | 47.0  | Yes                | Ramp Slope (%)              | 6.7  |  |  |
| Yes                                     | Ramp Width (in)       | 48.0  | No                 | Ramp XSlope (%)             | 5.8  |  |  |
| N/A                                     | Flare Type LT         | N/A   | N/A                | Flare Type RT               | N/A  |  |  |
| N/A                                     | Flare Slope LT (%)    | N/A   | N/A                | Flare Slope RT (%)          | N/A  |  |  |
| N/A                                     | Flare Traversable LT? | N/A   | N/A                | Flare Traversable RT?       | N/A  |  |  |
| N/A                                     | Landing Length (in)   | N/A   | N/A                | DWS Provided?               | N/A  |  |  |
| N/A                                     | Landing Width (in)    | N/A   | N/A                | DWS Contrast?               | N/A  |  |  |
| N/A                                     | Landing Slope (%)     | N/A   | N/A                | DWS Length (in)             | N/A  |  |  |
| N/A                                     | Landing X Slope (%)   | N/A   | N/A                | DWS Full Width?             | N/A  |  |  |
| N/A                                     | Landing Curb? (Y/N)   | N/A   | N/A                | DWS Offset (in)             | N/A  |  |  |
| N/A                                     | Shared Landing?       | N/A   |                    |                             |      |  |  |
| N/A                                     | Gutter Ponding?       | N/A   | N/A                | Gutter Slope (%)            | N/A  |  |  |
| N/A                                     | Gutter Lip Ht (in)    | N/A   | N/A                | Gutter X Slope (%)          | N/A  |  |  |
| N/A                                     | Painted X Walk1?      | No    | N/A                | Painted X Walk2?            | N/A  |  |  |
|                                         | X Walk 1 Direction    | To NW |                    | X Walk 2 Direction          | N/A  |  |  |
| N/A                                     | X Walk 1 Width (in)   | N/A   | N/A                | X Walk 2 Width (in)         | N/A  |  |  |
|                                         | X Walk 1 Slope (%)    | 3.5   |                    | X Walk 2 Slope (%)          | N/A  |  |  |
|                                         | X Walk 1 X Slope (%)  | 0.9   |                    | X Walk 2 X Slope (%)        | N/A  |  |  |
| N/A                                     | Ramp inside XWalk1?   | N/A   | N/A                | Ramp inside XWalk2?         | N/A  |  |  |
|                                         | Road Slope (%)        | N/A   | N/A                | Clear Space?                | N/A  |  |  |
|                                         | Road X Slope (%)      | N/A   | N/A                | Clear Space to XWalk (in)   | N/A  |  |  |
| N/A                                     | Any Obstructions?     | N/A   | N/A                | Storm Grate/Utility Hazard? | N/A  |  |  |
|                                         | Obstruction Type      |       |                    | Storm Grate/Utility Type    |      |  |  |
|                                         |                       | N/A   |                    |                             | N/A  |  |  |
|                                         |                       |       | Yes                | Surface Condition? (G/P)    | Good |  |  |