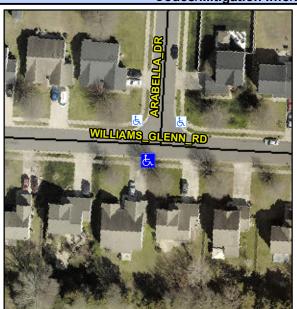

## **Access Compliance Report Public Rights-of-Way** (Curb Ramps)

Intersection ID: 31876 Main Street: ARABELLA DR Cross Street: WILLIAMS\_GLENN\_RD Location: SW **Severity Score:** ADA ID: D7D968330A07 Ramp Type: Perp Initial Pass/Fail: Fail **Overall Compliance: No** 12.5