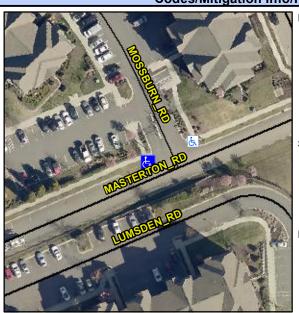

## Access Compliance Report Public Rights-of-Way (Curb Ramps)

Intersection ID: 51609Main Street:MASTERTON\_RDCross Street:MOSSBURN\_RDLocation:NWADA ID: D7DA59DFA7A3Ramp Type:PerpInitial Pass/Fail:FailOverall Compliance:NoSeverity Score:37.5

## Field Measurements/Component Compliance

Street 1 Name MOSSBURN RD
Stop Condition-Street 2 StopSign
Street 2 Name N/A
Stop Condition-Street 1 N/A

| ossible Solutions:            | 9 |
|-------------------------------|---|
| Remove & Replace Entire Ramp. | N |
|                               | Y |
|                               | N |
|                               | N |
|                               | 1 |
|                               | 1 |
| urveyor Notes:                | 1 |
| N/A                           | 1 |
|                               | 1 |
|                               | 1 |
|                               | 1 |
| ROW/ADA:                      | 1 |
| R304.2.2, R304.5.3            | N |
|                               | N |
|                               | N |
|                               | N |