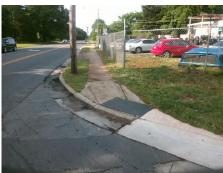

## Access Compliance Report Public Rights-of-Way (Curb Ramps)

Intersection ID: 19459 Main Street: ECHODALE\_DR Cross Street: NATIONS\_FORD\_RD Location: SW

ADA ID: D7E4AC22677E Ramp Type: PerpDiag Initial Pass/Fail: Fail Overall Compliance: No Severity Score: 12.5

## Field Measurements/Component Compliance

Street 1 Name
Stop Condition-Street 2
Street 2 Name
Stop Condition-Street 1

NATIONS FORD RD None ECHODALE DR StopSign Possible Solutions:

Remove & Replace Curb Ramp With Two New Directional Ramps or Equivalent.

Surveyor Notes:

N/A

PROW/ADA:

R304.2.2

Total Cost: \$ 3200.00

| Field Measurements/Component Compliance |                       |      |      |                             |      |
|-----------------------------------------|-----------------------|------|------|-----------------------------|------|
| Compliance Description                  |                       | Data | Comp | liance Description          | Data |
| N/A                                     | Ramp Length (in)      | 24.0 | No   | Ramp Slope (%)              | 8.8  |
| Yes                                     | Ramp Width (in)       | 48.0 | Yes  | Ramp XSlope (%)             | 0.2  |
| N/A                                     | Flare Type LT         | N/A  | N/A  | Flare Type RT               | N/A  |
| N/A                                     | Flare Slope LT (%)    | N/A  | N/A  | Flare Slope RT (%)          | N/A  |
| N/A                                     | Flare Traversable LT? | N/A  | N/A  | Flare Traversable RT?       | N/A  |
| N/A                                     | Landing Length (in)   | N/A  | N/A  | DWS Provided?               | N/A  |
| N/A                                     | Landing Width (in)    | N/A  | N/A  | DWS Contrast?               | N/A  |
| N/A                                     | Landing Slope (%)     | N/A  | N/A  | DWS Length (in)             | N/A  |
| N/A                                     | Landing X Slope (%)   | N/A  | N/A  | DWS Full Width?             | N/A  |
| N/A                                     | Landing Curb? (Y/N)   | N/A  | N/A  | DWS Offset (in)             | N/A  |
| N/A                                     | Shared Landing?       | N/A  |      |                             |      |
| N/A                                     | Gutter Ponding?       | N/A  | N/A  | Gutter Slope (%)            | N/A  |
| N/A                                     | Gutter Lip Ht (in)    | N/A  | N/A  | Gutter X Slope (%)          | N/A  |
| N/A                                     | Painted X Walk1?      | No   | N/A  | Painted X Walk2?            | No   |
|                                         | X Walk 1 Direction    | To E |      | X Walk 2 Direction          | To N |
| N/A                                     | X Walk 1 Width (in)   | N/A  | N/A  | X Walk 2 Width (in)         | N/A  |
|                                         | X Walk 1 Slope (%)    | 7.3  |      | X Walk 2 Slope (%)          | 1.2  |
|                                         | X Walk 1 X Slope (%)  | 3.6  |      | X Walk 2 X Slope (%)        | 2.3  |
| N/A                                     | Ramp inside XWalk1?   | N/A  | N/A  | Ramp inside XWalk2?         | N/A  |
|                                         | Road Slope (%)        | 1.4  | N/A  | Clear Space?                | N/A  |
|                                         | Road X Slope (%)      | 5.5  | N/A  | Clear Space to XWalk (in)   | N/A  |
| N/A                                     | Any Obstructions?     | N/A  | N/A  | Storm Grate/Utility Hazard? | N/A  |
|                                         | Obstruction Type      |      |      | Storm Grate/Utility Type    |      |
|                                         |                       | N/A  |      |                             | N/A  |
|                                         |                       |      | Yes  | Surface Condition? (G/P)    | Good |
| -                                       |                       |      |      |                             |      |