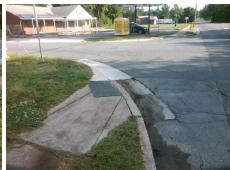

## Access Compliance Report Public Rights-of-Way (Curb Ramps)

Intersection ID: 19459 Main Street: ECHODALE\_DR Cross Street: NATIONS\_FORD\_RD Location: SW

ADA ID: D7E4AC22677E Ramp Type: PerpDiag Initial Pass/Fail: Fail Overall Compliance: No Severity Score: 12.5

## Field Measurements/Component Compliance

Street 1 Name
Stop Condition-Street 2
Street 2 Name
Stop Condition-Street 1

NATIONS FORD RD None ECHODALE DR StopSign Possible Solutions:

Remove & Replace Curb Ramp With Two New Directional Ramps or Equivalent.

Surveyor Notes:

N/A

PROW/ADA:

R304.2.2

Total Cost: \$ 3200.00

| Field Measurements/Component Compliance |                       |      |      |                             |      |
|-----------------------------------------|-----------------------|------|------|-----------------------------|------|
| Compliance Description                  |                       | Data | Comp | liance Description          | Data |
| N/A                                     | Ramp Length (in)      | 24.0 | No   | Ramp Slope (%)              | 8.8  |
| Yes                                     | Ramp Width (in)       | 48.0 | Yes  | Ramp XSlope (%)             | 0.2  |
| N/A                                     | Flare Type LT         | N/A  | N/A  | Flare Type RT               | N/A  |
| N/A                                     | Flare Slope LT (%)    | N/A  | N/A  | Flare Slope RT (%)          | N/A  |
| N/A                                     | Flare Traversable LT? | N/A  | N/A  | Flare Traversable RT?       | N/A  |
| N/A                                     | Landing Length (in)   | N/A  | N/A  | DWS Provided?               | N/A  |
| N/A                                     | Landing Width (in)    | N/A  | N/A  | DWS Contrast?               | N/A  |
| N/A                                     | Landing Slope (%)     | N/A  | N/A  | DWS Length (in)             | N/A  |
| N/A                                     | Landing X Slope (%)   | N/A  | N/A  | DWS Full Width?             | N/A  |
| N/A                                     | Landing Curb? (Y/N)   | N/A  | N/A  | DWS Offset (in)             | N/A  |
| N/A                                     | Shared Landing?       | N/A  |      |                             |      |
| N/A                                     | Gutter Ponding?       | N/A  | N/A  | Gutter Slope (%)            | N/A  |
| N/A                                     | Gutter Lip Ht (in)    | N/A  | N/A  | Gutter X Slope (%)          | N/A  |
| N/A                                     | Painted X Walk1?      | No   | N/A  | Painted X Walk2?            | No   |
|                                         | X Walk 1 Direction    | To E |      | X Walk 2 Direction          | To N |
| N/A                                     | X Walk 1 Width (in)   | N/A  | N/A  | X Walk 2 Width (in)         | N/A  |
|                                         | X Walk 1 Slope (%)    | 7.3  |      | X Walk 2 Slope (%)          | 1.2  |
|                                         | X Walk 1 X Slope (%)  | 3.6  |      | X Walk 2 X Slope (%)        | 2.3  |
| N/A                                     | Ramp inside XWalk1?   | N/A  | N/A  | Ramp inside XWalk2?         | N/A  |
|                                         | Road Slope (%)        | 1.4  | N/A  | Clear Space?                | N/A  |
|                                         | Road X Slope (%)      | 5.5  | N/A  | Clear Space to XWalk (in)   | N/A  |
| N/A                                     | Any Obstructions?     | N/A  | N/A  | Storm Grate/Utility Hazard? | N/A  |
|                                         | Obstruction Type      |      |      | Storm Grate/Utility Type    |      |
|                                         |                       | N/A  |      |                             | N/A  |
|                                         |                       |      | Yes  | Surface Condition? (G/P)    | Good |
| -                                       |                       |      |      |                             |      |