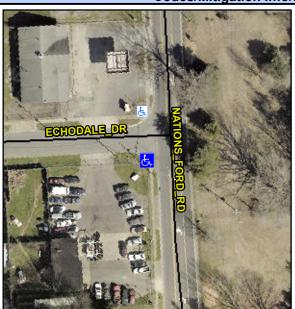

## Access Compliance Report Public Rights-of-Way (Curb Ramps)

Intersection ID: 19459 Main Street: ECHODALE\_DR Cross Street: NATIONS\_FORD\_RD Location: SW

ADA ID: D7E4AC22677E Ramp Type: PerpDiag Initial Pass/Fail: Fail Overall Compliance: No Severity Score: 12.5