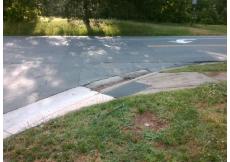

## Access Compliance Report Public Rights-of-Way (Curb Ramps)

Intersection ID: 19459 Main Street: ECHODALE\_DR Cross Street: NATIONS\_FORD\_RD Location: SW

ADA ID: D7E4AC22677E Ramp Type: PerpDiag Initial Pass/Fail: Fail Overall Compliance: No Severity Score: 12.5

## Field Measurements/Component Compliance

Street 1 Name
Stop Condition-Street 2
Street 2 Name
Stop Condition-Street 1

NATIONS FORD RD None ECHODALE DR StopSign Possible Solutions:

Remove & Replace Curb Ramp With Two New Directional Ramps or Equivalent.

Surveyor Notes:

N/A

PROW/ADA:

R304.2.2

Total Cost: \$ 3200.00

| Field Measurements/Component Compliance |                       |      |      |                             |      |
|-----------------------------------------|-----------------------|------|------|-----------------------------|------|
| Compliance Description                  |                       | Data | Comp | liance Description          | Data |
| N/A                                     | Ramp Length (in)      | 24.0 | No   | Ramp Slope (%)              | 8.8  |
| Yes                                     | Ramp Width (in)       | 48.0 | Yes  | Ramp XSlope (%)             | 0.2  |
| N/A                                     | Flare Type LT         | N/A  | N/A  | Flare Type RT               | N/A  |
| N/A                                     | Flare Slope LT (%)    | N/A  | N/A  | Flare Slope RT (%)          | N/A  |
| N/A                                     | Flare Traversable LT? | N/A  | N/A  | Flare Traversable RT?       | N/A  |
| N/A                                     | Landing Length (in)   | N/A  | N/A  | DWS Provided?               | N/A  |
| N/A                                     | Landing Width (in)    | N/A  | N/A  | DWS Contrast?               | N/A  |
| N/A                                     | Landing Slope (%)     | N/A  | N/A  | DWS Length (in)             | N/A  |
| N/A                                     | Landing X Slope (%)   | N/A  | N/A  | DWS Full Width?             | N/A  |
| N/A                                     | Landing Curb? (Y/N)   | N/A  | N/A  | DWS Offset (in)             | N/A  |
| N/A                                     | Shared Landing?       | N/A  |      |                             |      |
| N/A                                     | Gutter Ponding?       | N/A  | N/A  | Gutter Slope (%)            | N/A  |
| N/A                                     | Gutter Lip Ht (in)    | N/A  | N/A  | Gutter X Slope (%)          | N/A  |
| N/A                                     | Painted X Walk1?      | No   | N/A  | Painted X Walk2?            | No   |
|                                         | X Walk 1 Direction    | To E |      | X Walk 2 Direction          | To N |
| N/A                                     | X Walk 1 Width (in)   | N/A  | N/A  | X Walk 2 Width (in)         | N/A  |
|                                         | X Walk 1 Slope (%)    | 7.3  |      | X Walk 2 Slope (%)          | 1.2  |
|                                         | X Walk 1 X Slope (%)  | 3.6  |      | X Walk 2 X Slope (%)        | 2.3  |
| N/A                                     | Ramp inside XWalk1?   | N/A  | N/A  | Ramp inside XWalk2?         | N/A  |
|                                         | Road Slope (%)        | 1.4  | N/A  | Clear Space?                | N/A  |
|                                         | Road X Slope (%)      | 5.5  | N/A  | Clear Space to XWalk (in)   | N/A  |
| N/A                                     | Any Obstructions?     | N/A  | N/A  | Storm Grate/Utility Hazard? | N/A  |
|                                         | Obstruction Type      |      |      | Storm Grate/Utility Type    |      |
|                                         |                       | N/A  |      |                             | N/A  |
|                                         |                       |      | Yes  | Surface Condition? (G/P)    | Good |
| -                                       |                       |      |      |                             |      |