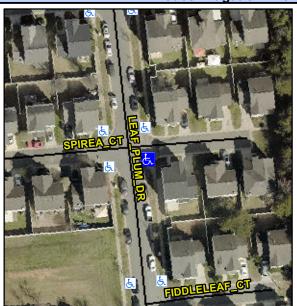

## Access Compliance Report Public Rights-of-Way (Curb Ramps)

Intersection ID: 31741 Main Street: LEAF\_PLUM\_DR Cross Street: SPIREA\_CT Location: SE

ADA ID: D7EDB6ABDB7B Ramp Type: PerpDiag Initial Pass/Fail: Fail Overall Compliance: No Severity Score: 21.25