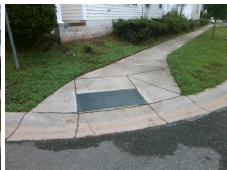

## Access Compliance Report Public Rights-of-Way (Curb Ramps)

Intersection ID: 31741 Main Street: LEAF\_PLUM\_DR Cross Street: SPIREA\_CT Location: SE

ADA ID: D7EDB6ABDB7B Ramp Type: PerpDiag Initial Pass/Fail: Fail Overall Compliance: No Severity Score: 21.25

## Field Measurements/Component Compliance

Street 1 Name
SPIREA CT
Stop Condition-Street 2
StopSign
Street 2 Name
LEAF PLUM DR
Stop Condition-Street 1
None

Possible Solutions:

Remove & Replace Curb Ramp With Two New Directional Ramps or Equivalent.

Surveyor Notes:

N/A

PROW/ADA:

Not Found, R304.5.1, R304.2.2

Total Cost: \$ 3200.00

| Field Measurements/Component Compliance |                       |      |                        |                             |      |
|-----------------------------------------|-----------------------|------|------------------------|-----------------------------|------|
| Compliance Description                  |                       | Data | Compliance Description |                             | Data |
| N/A                                     | Ramp Length (in)      | 53.0 | No                     | Ramp Slope (%)              | 9.4  |
| No                                      | Ramp Width (in)       | 47.5 | Yes                    | Ramp XSlope (%)             | 1.2  |
| N/A                                     | Flare Type LT         | N/A  | N/A                    | Flare Type RT               | N/A  |
| N/A                                     | Flare Slope LT (%)    | N/A  | N/A                    | Flare Slope RT (%)          | N/A  |
| N/A                                     | Flare Traversable LT? | N/A  | N/A                    | Flare Traversable RT?       | N/A  |
| N/A                                     | Landing Length (in)   | N/A  | N/A                    | DWS Provided?               | N/A  |
| N/A                                     | Landing Width (in)    | N/A  | N/A                    | DWS Contrast?               | N/A  |
| N/A                                     | Landing Slope (%)     | N/A  | N/A                    | DWS Length (in)             | N/A  |
| N/A                                     | Landing X Slope (%)   | N/A  | N/A                    | DWS Full Width?             | N/A  |
| N/A                                     | Landing Curb? (Y/N)   | N/A  | N/A                    | DWS Offset (in)             | N/A  |
| N/A                                     | Shared Landing?       | N/A  |                        |                             |      |
| N/A                                     | Gutter Ponding?       | N/A  | N/A                    | Gutter Slope (%)            | N/A  |
| N/A                                     | Gutter Lip Ht (in)    | N/A  | N/A                    | Gutter X Slope (%)          | N/A  |
| N/A                                     | Painted X Walk1?      | No   | N/A                    | Painted X Walk2?            | No   |
|                                         | X Walk 1 Direction    | To N |                        | X Walk 2 Direction          | To W |
| N/A                                     | X Walk 1 Width (in)   | N/A  | N/A                    | X Walk 2 Width (in)         | N/A  |
|                                         | X Walk 1 Slope (%)    | 5.4  |                        | X Walk 2 Slope (%)          | 2.9  |
|                                         | X Walk 1 X Slope (%)  | 0.8  |                        | X Walk 2 X Slope (%)        | 4.3  |
| N/A                                     | Ramp inside XWalk1?   | N/A  | N/A                    | Ramp inside XWalk2?         | N/A  |
|                                         | Road Slope (%)        | 1.9  | N/A                    | Clear Space?                | N/A  |
|                                         | Road X Slope (%)      | 2.1  | N/A                    | Clear Space to XWalk (in)   | N/A  |
| N/A                                     | Any Obstructions?     | N/A  | N/A                    | Storm Grate/Utility Hazard? | N/A  |
|                                         | Obstruction Type      |      | l                      | Storm Grate/Utility Type    |      |
|                                         |                       | N/A  |                        |                             | N/A  |
|                                         |                       |      | Yes                    | Surface Condition? (G/P)    | Good |
| 4.65                                    |                       |      |                        |                             |      |