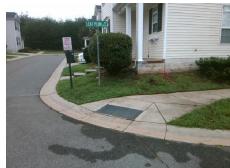

## Access Compliance Report Public Rights-of-Way (Curb Ramps)

Intersection ID: 31741 Main Street: LEAF\_PLUM\_DR Cross Street: SPIREA\_CT Location: SE

ADA ID: D7EDB6ABDB7B Ramp Type: PerpDiag Initial Pass/Fail: Fail Overall Compliance: No Severity Score: 21.25

## Field Measurements/Component Compliance

Street 1 Name
SPIREA CT
Stop Condition-Street 2
StopSign
Street 2 Name
LEAF PLUM DR
Stop Condition-Street 1
None

Possible Solutions:

Remove & Replace Curb Ramp With Two New Directional Ramps or Equivalent.

Surveyor Notes:

N/A

PROW/ADA:

Not Found, R304.5.1, R304.2.2

Total Cost: \$ 3200.00

| Field Measurements/Component Compliance |                       |      |                        |                             |      |
|-----------------------------------------|-----------------------|------|------------------------|-----------------------------|------|
| Compliance Description                  |                       | Data | Compliance Description |                             | Data |
| N/A                                     | Ramp Length (in)      | 53.0 | No                     | Ramp Slope (%)              | 9.4  |
| No                                      | Ramp Width (in)       | 47.5 | Yes                    | Ramp XSlope (%)             | 1.2  |
| N/A                                     | Flare Type LT         | N/A  | N/A                    | Flare Type RT               | N/A  |
| N/A                                     | Flare Slope LT (%)    | N/A  | N/A                    | Flare Slope RT (%)          | N/A  |
| N/A                                     | Flare Traversable LT? | N/A  | N/A                    | Flare Traversable RT?       | N/A  |
| N/A                                     | Landing Length (in)   | N/A  | N/A                    | DWS Provided?               | N/A  |
| N/A                                     | Landing Width (in)    | N/A  | N/A                    | DWS Contrast?               | N/A  |
| N/A                                     | Landing Slope (%)     | N/A  | N/A                    | DWS Length (in)             | N/A  |
| N/A                                     | Landing X Slope (%)   | N/A  | N/A                    | DWS Full Width?             | N/A  |
| N/A                                     | Landing Curb? (Y/N)   | N/A  | N/A                    | DWS Offset (in)             | N/A  |
| N/A                                     | Shared Landing?       | N/A  |                        |                             |      |
| N/A                                     | Gutter Ponding?       | N/A  | N/A                    | Gutter Slope (%)            | N/A  |
| N/A                                     | Gutter Lip Ht (in)    | N/A  | N/A                    | Gutter X Slope (%)          | N/A  |
| N/A                                     | Painted X Walk1?      | No   | N/A                    | Painted X Walk2?            | No   |
|                                         | X Walk 1 Direction    | To N |                        | X Walk 2 Direction          | To W |
| N/A                                     | X Walk 1 Width (in)   | N/A  | N/A                    | X Walk 2 Width (in)         | N/A  |
|                                         | X Walk 1 Slope (%)    | 5.4  |                        | X Walk 2 Slope (%)          | 2.9  |
|                                         | X Walk 1 X Slope (%)  | 0.8  |                        | X Walk 2 X Slope (%)        | 4.3  |
| N/A                                     | Ramp inside XWalk1?   | N/A  | N/A                    | Ramp inside XWalk2?         | N/A  |
|                                         | Road Slope (%)        | 1.9  | N/A                    | Clear Space?                | N/A  |
|                                         | Road X Slope (%)      | 2.1  | N/A                    | Clear Space to XWalk (in)   | N/A  |
| N/A                                     | Any Obstructions?     | N/A  | N/A                    | Storm Grate/Utility Hazard? | N/A  |
|                                         | Obstruction Type      |      | l                      | Storm Grate/Utility Type    |      |
|                                         |                       | N/A  |                        |                             | N/A  |
|                                         |                       |      | Yes                    | Surface Condition? (G/P)    | Good |
| 4.65                                    |                       |      |                        |                             |      |