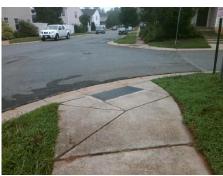

## Access Compliance Report Public Rights-of-Way (Curb Ramps)

Intersection ID: 31741 Main Street: LEAF\_PLUM\_DR Cross Street: SPIREA\_CT Location: SE

ADA ID: D7EDB6ABDB7B Ramp Type: PerpDiag Initial Pass/Fail: Fail Overall Compliance: No Severity Score: 21.25

## Field Measurements/Component Compliance

Street 1 Name
SPIREA CT
Stop Condition-Street 2
StopSign
Street 2 Name
LEAF PLUM DR
Stop Condition-Street 1
None

Possible Solutions:

Remove & Replace Curb Ramp With Two New Directional Ramps or Equivalent.

Surveyor Notes:

N/A

PROW/ADA:

Not Found, R304.5.1, R304.2.2

Total Cost: \$ 3200.00

| Field Measurements/Component Compliance |                       |      |                        |                             |      |
|-----------------------------------------|-----------------------|------|------------------------|-----------------------------|------|
| Compliance Description                  |                       | Data | Compliance Description |                             | Data |
| N/A                                     | Ramp Length (in)      | 53.0 | No                     | Ramp Slope (%)              | 9.4  |
| No                                      | Ramp Width (in)       | 47.5 | Yes                    | Ramp XSlope (%)             | 1.2  |
| N/A                                     | Flare Type LT         | N/A  | N/A                    | Flare Type RT               | N/A  |
| N/A                                     | Flare Slope LT (%)    | N/A  | N/A                    | Flare Slope RT (%)          | N/A  |
| N/A                                     | Flare Traversable LT? | N/A  | N/A                    | Flare Traversable RT?       | N/A  |
| N/A                                     | Landing Length (in)   | N/A  | N/A                    | DWS Provided?               | N/A  |
| N/A                                     | Landing Width (in)    | N/A  | N/A                    | DWS Contrast?               | N/A  |
| N/A                                     | Landing Slope (%)     | N/A  | N/A                    | DWS Length (in)             | N/A  |
| N/A                                     | Landing X Slope (%)   | N/A  | N/A                    | DWS Full Width?             | N/A  |
| N/A                                     | Landing Curb? (Y/N)   | N/A  | N/A                    | DWS Offset (in)             | N/A  |
| N/A                                     | Shared Landing?       | N/A  |                        |                             |      |
| N/A                                     | Gutter Ponding?       | N/A  | N/A                    | Gutter Slope (%)            | N/A  |
| N/A                                     | Gutter Lip Ht (in)    | N/A  | N/A                    | Gutter X Slope (%)          | N/A  |
| N/A                                     | Painted X Walk1?      | No   | N/A                    | Painted X Walk2?            | No   |
|                                         | X Walk 1 Direction    | To N |                        | X Walk 2 Direction          | To W |
| N/A                                     | X Walk 1 Width (in)   | N/A  | N/A                    | X Walk 2 Width (in)         | N/A  |
|                                         | X Walk 1 Slope (%)    | 5.4  |                        | X Walk 2 Slope (%)          | 2.9  |
|                                         | X Walk 1 X Slope (%)  | 0.8  |                        | X Walk 2 X Slope (%)        | 4.3  |
| N/A                                     | Ramp inside XWalk1?   | N/A  | N/A                    | Ramp inside XWalk2?         | N/A  |
|                                         | Road Slope (%)        | 1.9  | N/A                    | Clear Space?                | N/A  |
|                                         | Road X Slope (%)      | 2.1  | N/A                    | Clear Space to XWalk (in)   | N/A  |
| N/A                                     | Any Obstructions?     | N/A  | N/A                    | Storm Grate/Utility Hazard? | N/A  |
|                                         | Obstruction Type      |      | l                      | Storm Grate/Utility Type    |      |
|                                         |                       | N/A  |                        |                             | N/A  |
|                                         |                       |      | Yes                    | Surface Condition? (G/P)    | Good |
| 4.65                                    |                       |      |                        |                             |      |